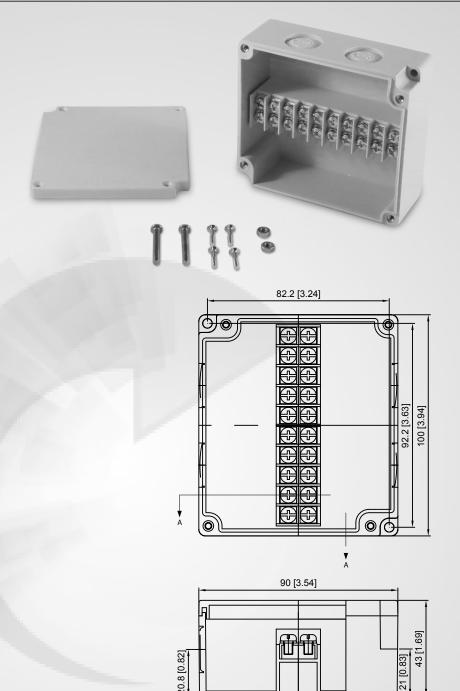

### SG-TB-10P15-IS Ivory with Solid Cover

#### Mechanical

Length: 3.543 in (90 mm) Width: 3.937 in (100 mm) Height: 1.772 in (45 mm) Weight: 0.40 lb (183 g) Material: ABS Base & Cover Connection Capacity:

14 - 20 AWG(0.5 - 2.5mm^2) Wire Entry: Molded Knock Outs Entry Opening: 13/16 in (20mm)

Trade Size: 1/2 NPT

Neopreme Gasket In Cover

Mounting Hardware:

(2) PH - M4 x 30 with Hex Nut

#### Electrical

Input Current: 15 Ampers Rated Frequency: 60 Hz Rated Input Voltage: 120 Volts

#6 Screw Terminal

Terminations: 20 / Circuits: 10

### Safety

Certifying Agency: TUV-SUD Countries: Canada, USA Standards: UL 508A

Ingress protection: IP65\*

\*When IP65 or Higher Rated Cable Gland is used

Compatible Accessories

SECTION A - A SHOWN WITH COVER