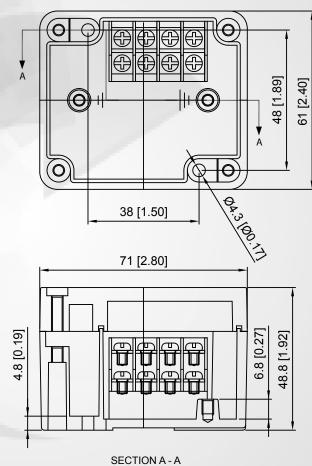

### Mechanical

Length: 2.401 in (61 mm) Width: 2.795 in (71 mm) Height: 1.889 in (48 mm) Weight: 0.55 lb (249 g) Material: Cast Aluminum

Base & Cover

Connection Capacity:

14 - 20 AWG(0.5 - 2.5mm^2) Neopreme Gasket In Cover

#### Electrical

Input Current: 15 Ampers Rated Frequency: 60 Hz Rated Input Voltage: 120 Volts

#6 Screw Terminal

Terminations: 8 / Circuits: 4