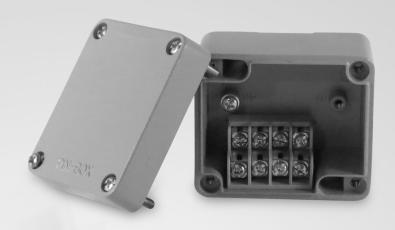

### SG-AL-4P Grey with Solid Cover

### Mechanical

Length: 2.401 in (61 mm) Width: 2.795 in (71 mm) Height: 1.889 in (48 mm) Weight: 0.55 lb (249 g) Material: Cast Aluminum

Base & Cover

Connection Capacity:

14 - 20 AWG(0.5 - 2.5mm^2) Neopreme Gasket In Cover

#### Electrical

Input Current: 15 Ampers Rated Frequency: 60 Hz Rated Input Voltage: 120 Volts

#6 Screw Terminal

Terminations: 8 / Circuits: 4