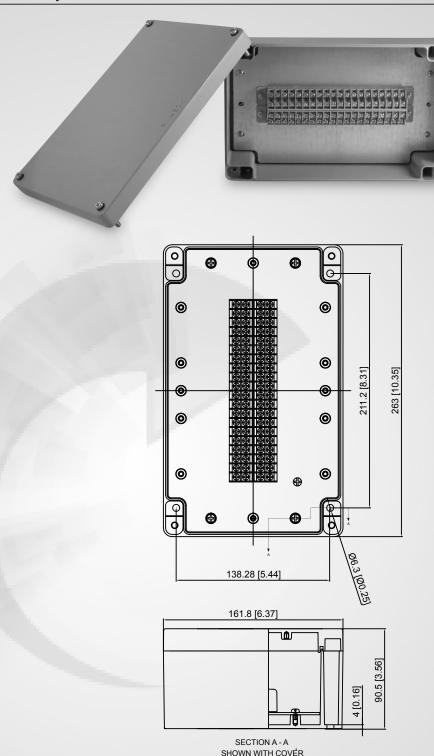

### SG-AL-40P Grey with Solid Cover

#### Mechanical

Length: 6.299 in (160 mm) Width: 10.236 in (260 mm) Height: 3.543 in (90 mm) Weight: 5.51 lbs (2500 g) Material: Cast Aluminum

Base & Cover

Connection Capacity:

14 - 20 AWG(0.5 - 2.5mm^2) Neopreme Gasket In Cover

#### Electrical

Input Current: 15 Ampers Rated Frequency: 60 Hz Rated Input Voltage: 120 Volts

#6 Screw Terminal

Terminations: 80 / Circuits: 40