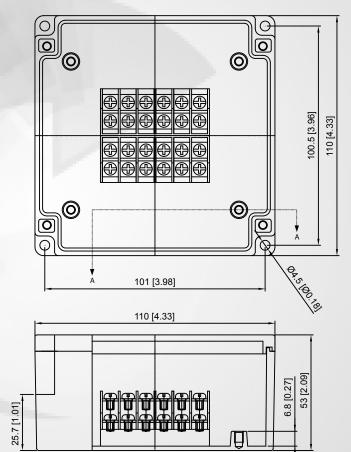

# Specifications

Mechanical

Length: 4.330 in (110 mm) Width: 4.330 in (110 mm) Height: 1.889 in (48 mm) Weight: 1.1 lbs (499 g) Material: Cast Aluminum Base & Cover Connection Capacity: 14 - 20 AWG(0.5 - 2.5mm^2) Neopreme Gasket In Cover

SECTION A - A SHOWN WITH COVER

Compatible Accessory

SG-BB-10 (Red)