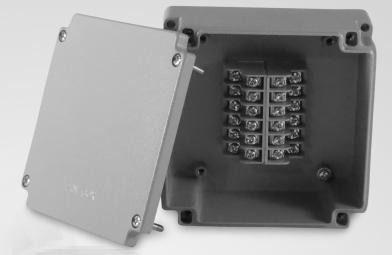

### SG-AL-12P Grey with Solid Cover

# Specifications

Mechanical

Length: 4.330 in (110 mm) Width: 4.330 in (110 mm) Height: 1.889 in (48 mm) Weight: 1.1 lbs (499 g) Material: Cast Aluminum Base & Cover Connection Capacity: 14 - 20 AWG(0.5 - 2.5mm^2) Neopreme Gasket In Cover

#### Electrical

Input Current: 15 Ampers Rated Frequency: 60 Hz Rated Input Voltage: 120 Volts #6 Screw Terminal Terminations: 24 / Circuits: 12

Safety

Certifying Agency: TUV-SUD Countries: Canada, USA Standards: UL 508A Ingress protection: IP67