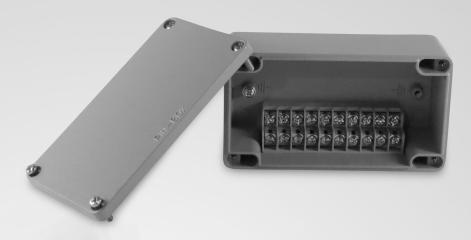

### SG-AL-10P Grey with Solid Cover

### Mechanical

Length: 2.755 in (70 mm) Width: 5.039 in (128 mm) Height: 2.047 in (52 mm) Weight: 0.88 lb (399 g) Material: Cast Aluminum

Base & Cover

Connection Capacity:

14 - 20 AWG(0.5 - 2.5mm^2) Neopreme Gasket In Cover

#### Electrical

Input Current: 15 Ampers Rated Frequency: 60 Hz Rated Input Voltage: 120 Volts

#6 Screw Terminal

Terminations: 20 / Circuits: 10