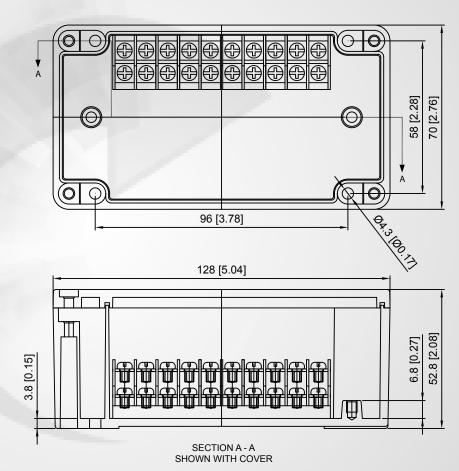

### Mechanical

Length: 2.755 in (70 mm) Width: 5.039 in (128 mm) Height: 2.047 in (52 mm) Weight: 0.88 lb (399 g) Material: Cast Aluminum

Base & Cover

Connection Capacity:

14 - 20 AWG(0.5 - 2.5mm^2) Neopreme Gasket In Cover

#### Electrical

Input Current: 15 Ampers Rated Frequency: 60 Hz Rated Input Voltage: 120 Volts

#6 Screw Terminal

Terminations: 20 / Circuits: 10