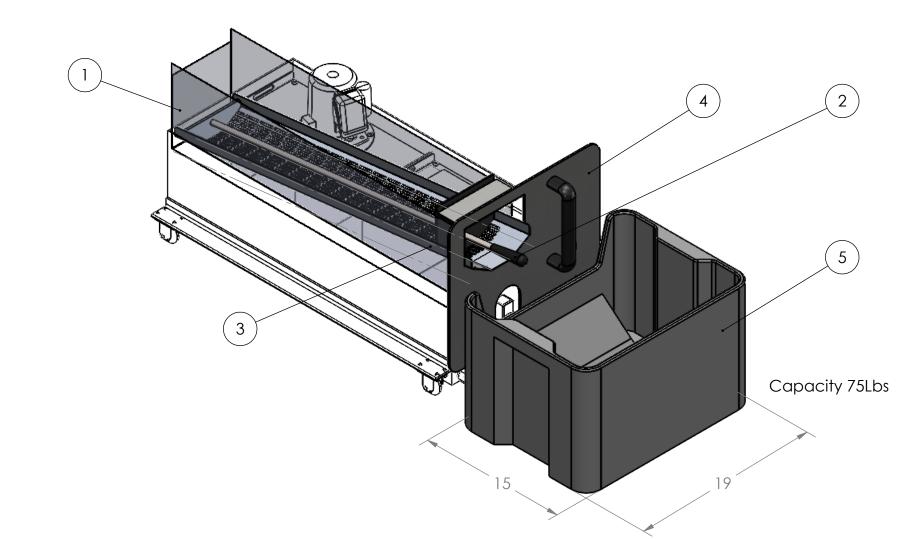

## KIT INCLUDES ONE OF EACH OF THE FOLLOWING

- HIGH VOLUME COOLANT TRAY .
- CHIP WIPER ASSEMBLY

4

- FACEPLATE WITH RUBBER SPLASH GUARD
- CHIP COLLECTION BIN

В

Α

2

2

3

3

Works with Tormach Series 770M, 1100M and MX models

4

Tormach is a registered trademark of Tormach Inc Madison, WI Modifying your machine may void the warrenty. Lite Cycle and its employees are not resopsable for any destruction caused in the process of modifying the chip bin on the machine.

|     | DESC                | QTY |
|-----|---------------------|-----|
|     | TORMACH CHIP BIN    | -   |
| )23 | TRAY WIPER ASSY.    | 1   |
| )13 | HV CHIP TRAY        | 1   |
| )21 | FACEPLATE ASSY.     | 1   |
| )22 | CHIP COLLECTION BIN | 1   |
|     |                     |     |