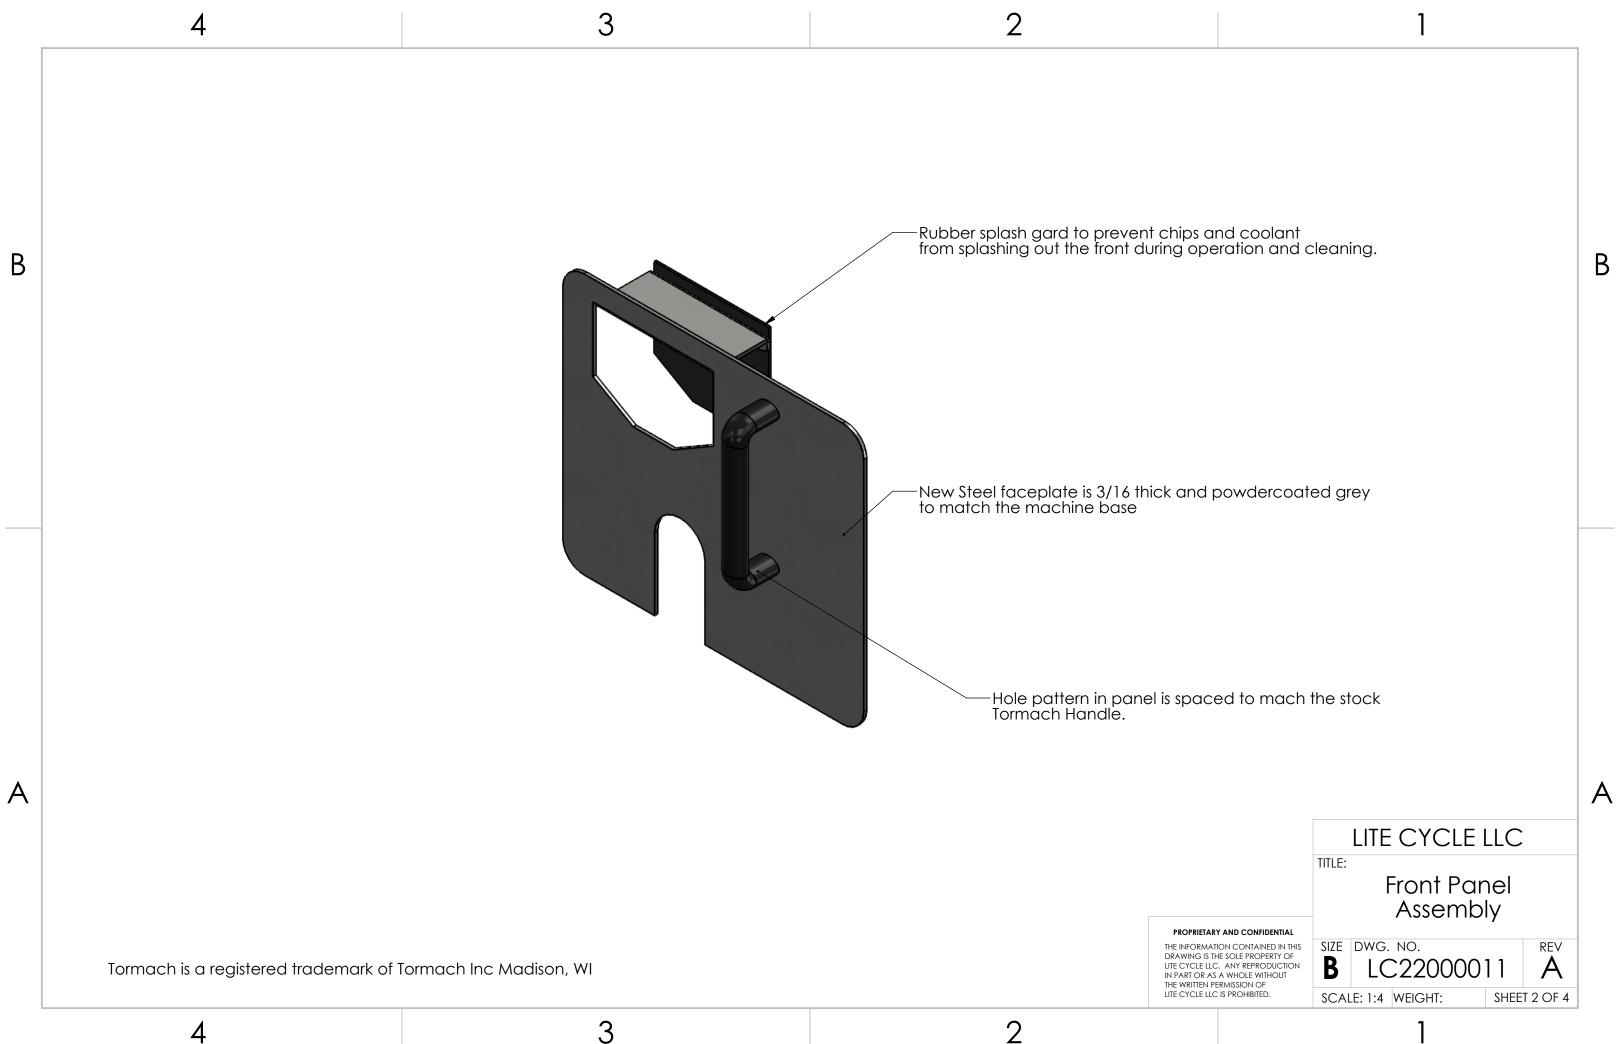

## KIT INCLUDES ONE OF EACH OF THE FOLLOWING

- HIGH VOLUME COOLANT TRAY .
- CHIP WIPER ASSEMBLY

4

- FACEPLATE WITH RUBBER SPLASH GUARD
- CHIP COLLECTION BIN

В

Α

2

2