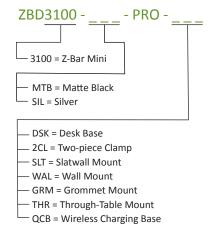

nation or downsizing of building lighting systems is possible.

# Interior Lighting

To promote occupants' productivity, comfort and well-being by providing high-quality lighting. Koncept's portable task lighting products provide more than three lighting levels that occupants can easily adjust to suit their needs. Furthermore, all Koncept lighting products use high quality LED light sources with CRI over 90 and L90 rated lifespan over 60,000 hours. Desktop and task personal lighting also provide the opportunity to reduce overhead lighting.

### Z-Bar mini



- \*Comes in warm light only
- \*Desk base comes in matching finish, other mounting options comes in black finish.
- This lamp is a partaker in the Tangerine charity campaign. Visit koncept.com/Tangerine for more

#### Z-Bar mini Pro



#### Photometrics: Light source placed 15" away from work surface