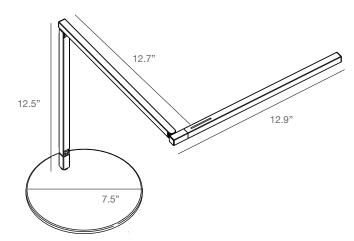

006\* Permanent display at Die Neue Sammlung, Munich\* TIME Magazine's Best Inventions of the Year 2007\*

\*Awards won with previous Z-bar generations

## Technical Information

Z-Bar mini

Z-Bar mini Pro

Built-in

Built-in

136

6.8 W

Matte Black, Silver

2,700K (S) - 5000K (D)

564 (S) / 670 (D)

Occupancy Sensor: N/A USB-C port: N/A

Color Temperature: 3,500K (W) or 5,000K (D)

Lumens: 533

Footcandles @ 15": 112 (W) / 124 (D) **Energy Consumption:** 5.35 W Standard Finishes: Matte Black, Silver,

Matte White, Matte Red,

Matte Orange, Koncept Blue

L-90 Rated Lifespan: 60,000 hours Color Rendering Index: 90 +

Brightness Adjustability: Continuous dimming (touchstrip)

Material: Aluminum, plastic Safety Rating: C-UL-US Certified Warranty: 5 years Voltage: 100-240V

# **Dimensions**



#### Mounting Options/Accessories\*



# **LEED Information**

- \*Limited finishes available on mounting options
- \*\* Not available for standard model
- \*\*\* Not available for Pro model

#### **Integrative Process**

To support high-performance, cost-effective project outcomes through an early analysis of the interrelationships among systems.

Koncept's LED desktop and task lighting provides finer control over lighting levels in occupied spaces. With personal lighting in place, elimination or downsizing of building lighting systems is possible.

# Interior Lighting

To promote occupants' productivity, comfort and well-being by providing high-quality lighting. Koncept's portable task lighting products provide more than three lighting levels that occupants can easily adjust to suit th