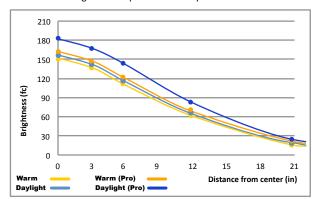

erior Lighting

To promote occupants' productivity, comfort and well-being by providing high-quality lighting. Koncept's portable task lighting products provide more than three lighting levels that occupants can easily adjust to suit their needs. Furthermore, all Koncept lighting products use high quality LED light sources with CRI over 90 and L90 rated lifespan over 60,000 hours. Desktop and task personal lighting also provide the opportunity to reduce overhead lighting.

### Z-Bar mini



- \*Comes in warm light only
- \*Desk base comes in matching finish, other mounting options comes in black finish.
- This lamp is a partaker in the Tangerine charity campaign. Visit koncept.com/Tangerine for more

#### Z-Bar mini Pro



#### Photometrics: Light source placed 15" away from work surface