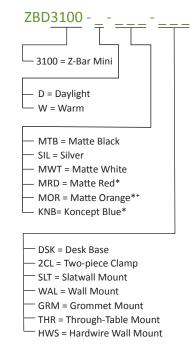

## Technical Information

Z-Bar mini

Z-Bar mini Pro

Built-in

Built-in

136

6.8 W

Matte Black, Silver

2,700K (S) - 5000K (D)

564 (S) / 670 (D)

Occupancy Sensor: N/A USB-C port: N/A

Color Temperature: 3,500K (W) or 5,000K (D)

Lumens: 533

Footcandles @ 15": 112 (W) / 124 (D) **Energy Consumption:** 5.35 W Standard Finishes: Matte Black, Silver,

Matte White, Matte Red,

Matte Orange, Koncept Blue

L-90 Rated Lifespan: 60,000 hours Color Rendering Index: 90 +

Brightness Adjustability: Continuous dimming (touchstrip)

Material: Aluminum, plastic Safety Rating: C-UL-US Certified Warranty: 5 years Voltage: 100-240V