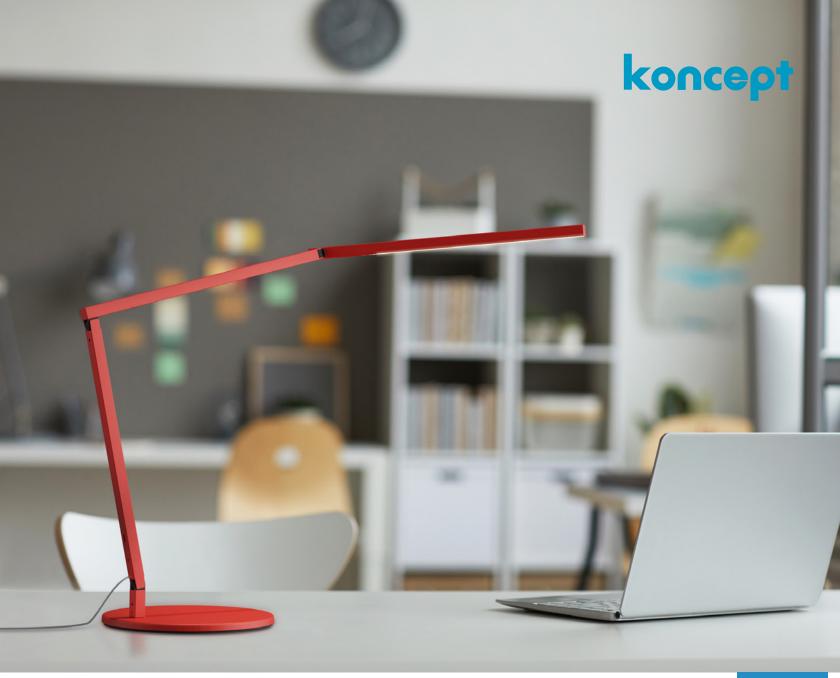

# Z-Bar mini desk lamp

Z-Bar mini is designed for smaller desks and workspaces. An improved joint design allows for a cleaner profile and greater articulation. The improved optics avoided multiple, harsh shadows, and producing soft, even shadows. Compatible with various desk and wall mounts. The "Pro" version comes with an occupancy sensor and USB port for charging compatible devices. It also allows users to choose and adjust their color temperatures (from 2,700-5,000 K) to coincide with their circadian rhythms.