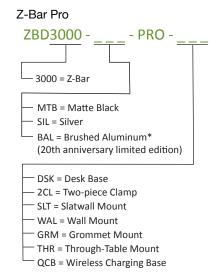

## Mounting Options/Accessories\*

Desk base (MT-02-D041)

Wireless Charging Base (MT-02-D043)

Power Base with AC outlet & USB port (MT-02-D007)

Two-piece clamp (MT-01-C004)

Slatwall mount

(MT-01-S004)

(MT01W1)

Grommet mount

(MT-01-G001)

Hardwire Wall Mount (MT-01-W002) \*\*\*

Through-table mount

- \*Limited finishes available on mounting options
- \*\* Not available for standard model
- \*\*\* Not available for Pro model

## Z-Bar

\*Desk base comes in matching finish, other mounting options comes in black finish. \*\*Power Base comes in silver finish, custom finish available. Not compatible with Z-Bar Pro.