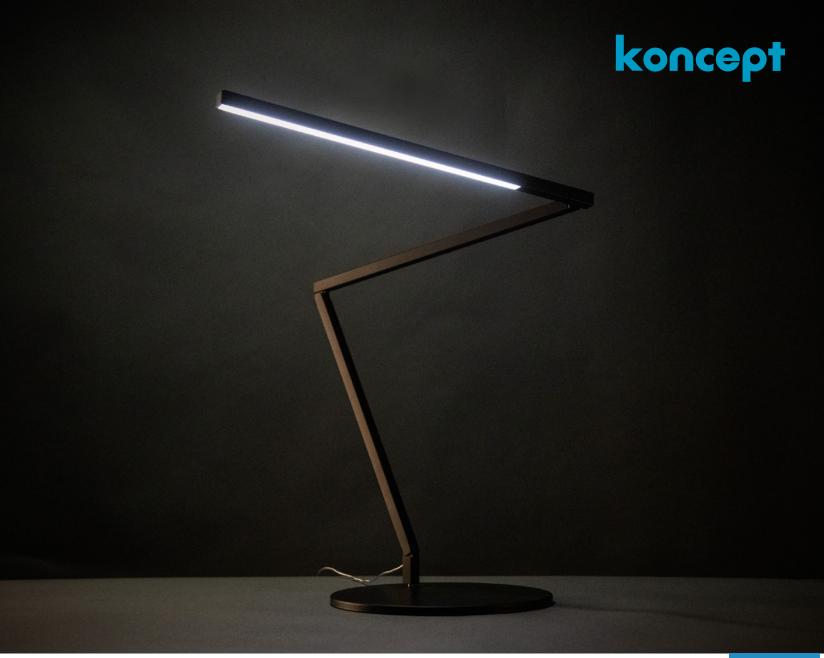

# Z-Bar desk lamp

The Z-Bar collection broke the mold for desk and floor lamp design and introduced the world to Koncept's contemporary designs. The traditional bulb-and-shade lamp format was abandoned and the result was a flexible, streamlined design. The three-bar silhouette has become iconic in the LED lighting design industry. With several sizes to choose from, there's a Z-Bar for every need.

The "Pro" version comes with an occupancy sensor and USB port for charging compatible devices. It also allows users to choose and adjust their color temperatures (from 2,700-5,000 K) to coincide with their circadian rhythms.