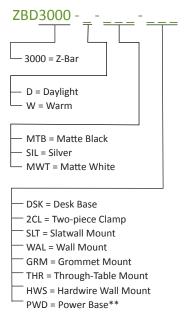

## Mounting Options/Accessories\*

Desk base (MT-02-D041)

Wireless Charging Base (MT-02-D043)

Power Base with AC outlet & USB port (MT-02-D007)

Two-piece clamp (MT-01-C004)

Slatwall mount

(MT-01-S004)

(MT01W1)

Grommet mount

(MT-01-G001)

Hardwire Wall Mount (MT-01-W002) \*\*\*

Through-table mount

- \*Limited finishes available on mounting options
- \*\* Not available for standard model
- \*\*\* Not available for Pro model

## Z-Bar

\*Desk base comes in matching finish, other mounting options comes in black finish. \*\*Power Base comes in silver finish, custom finish available. Not compatible with Z-Bar Pro.