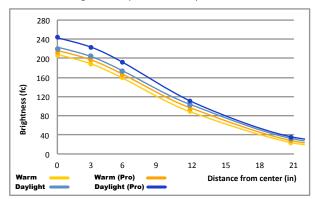

# Technical Information

Z-Bar Occupancy Sensor: N/A USB-C port: N/A

Color Temperature: 3,500K (W) or 5,000K (D)

Lumens: 888 Footcandles @ 15": 169 (W) / 189 (D)

**Energy Consumption:** 8.8 W Standard Finishes: Matte Black, Silver,

Matte White

Built-in Built-in 2,700K (S) - 5000K (D) 816 (S) / 971 (D) 206 10.1 W

Z-Bar Pro

Matte Black, Silver Brushed Aluminum (limited edition)

L-90 Rated Lifespan: 60,000 hours Color Rendering Index: 90 +

#### Photometrics: Light source placed 15" away from work surface