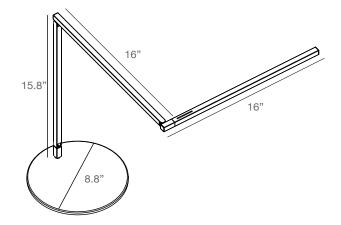

's Best of Category 2006\* Permanent display at Die Neue Sammlung, Munich\* TIME Magazine's Best Inventions of the Year 2007\*

\*Awards won with previous Z-bar generations

# Technical Information

Z-Bar Occupancy Sensor: N/A USB-C port: N/A

Color Temperature: 3,500K (W) or 5,000K (D)

Lumens: 888 Footcandles @ 15": 169 (W) / 189 (D)

**Energy Consumption:** 8.8 W Standard Finishes: Matte Black, Silver,

Matte White

Built-in Built-in 2,700K (S) - 5000K (D) 816 (S) / 971 (D) 206 10.1 W

Z-Bar Pro

Matte Black, Silver Brushed Aluminum (limited edition)

L-90 Rated Lifespan: 60,000 hours Color Rendering Index: 90 +

Brightness Adjustability: Continuous dimming (touchstrip)

Material: Aluminum, plastic C-UL-US Certified Safety Rating: Warranty: 5 years 100-240V Voltage:

## **Dimensions**



## Mounting Options/Accessories\*



Desk base (MT-02-D041)



Wireless Charging Base (MT-02-D043)



Power Base with AC outlet & USB port (MT-02-D007)



Two-piece clamp (MT-01-C004)



Slatwall mount

(MT-01-S004)



(MT01W1)





Grommet mount

(MT-01-G001)





Hardwire Wall Mount (MT-01-W002) \*\*\*

Through-table mount

- \*Limited finishes available on mounting options
- \*\* Not available for standard model
- \*\*\* Not available for Pro model

# **LEED Information**

### **Integrative Process**

To support high-performance, cost-effective project outcomes through an early analysis of the interrelationships among systems.

Koncept's LED desktop and task lighting provides finer control over lighting levels in occupied spaces. With personal lighting in place, elimination or downsiz