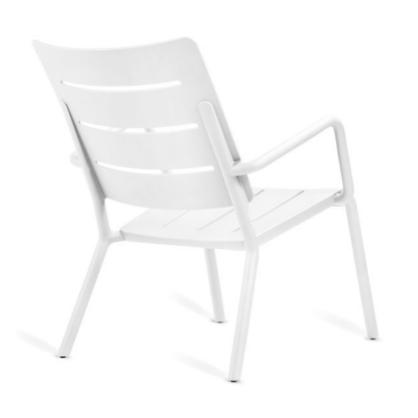

## **OUTO Collection** design by Sander Mulder

Born to stay out, enjoying the sun and rain, unafraid of heat, humidity or temperature changes, the Outo collection aims to bring high-end comfort and design out in the open air.

As the name of this collection is also an anagram for our brand, it includes everything we stand for; a family that showcases quality, ergonomics and diversity, balanced with perfect aesthetics.

The waterproof and uv-resistant material is shaped into a collection of seating solutions that are generous in size, yet lightweight and easy to handle.

Well-designed slots allow for raindrops to drain quickly and let wind gusts flow through, functional merits that are also defining the distinctive style of this family.

The diverse pieces that together form the OUTO family, provide solutions that actually suit both outdoor and indoor contexts, for example with (arm) chairs that will blend with each other or any table.