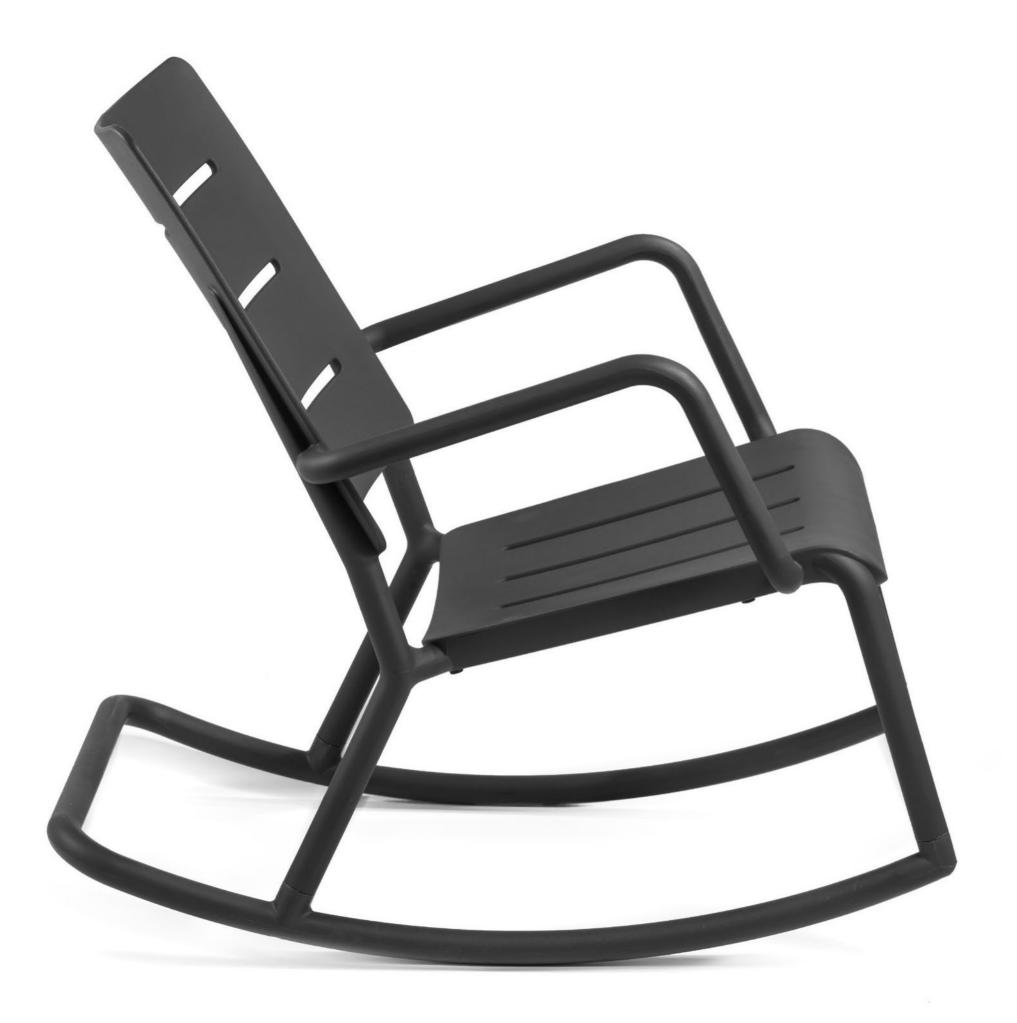

Or with complementary accessories such as the connector table, that makes it possible to marriage two or more armchairs in a row for an outdoor wedding, an indoor conference, or just a loveseat.

And the lounge and rocking chairs are sporting wide, comfortable backrests, which immediately conveys the idea of a leisurely afternoon in the garden or in front of your fireplace.

Standard available in white and black, plus an elegant dark green. Other colours on request.

тоои 4

OUTO chair

OUTO rocking chair

OUTO lounge

| оито                     | Material                       | Dimensions*                                 | Weight** | Colors               |
|--------------------------|--------------------------------|---------------------------------------------|----------|----------------------|
|                          |                                |                                             |          | Structure            |
|                          |                                |                                             |          | white                |
| TO-1801                  | polypropylene                  | <b>D</b> 40                                 |          | black                |
| OUTO hocker              | air injection technology       | <b>W</b> 43 <b>H</b> 40.5 <b>SH</b> 40.5    | 2.8      | dark green           |
|                          |                                |                                             |          | In and outdoor use   |
|                          |                                |                                             |          | UV resistant         |
| TO-1802                  |                                | <b>D</b> 36.5                               |          | OUTO hocker          |
| OUTO connector table     | polypropylene                  | <b>W</b> 35<br><b>H</b> 4                   | 0.6      | Stackable x 4 pcs    |
|                          |                                |                                             |          | OUTO side chair/armo |
|                          |                                |                                             |          | Stackable x 8 pcs    |
| TO-1811                  | polypropylene                  | <b>D</b> 48.5                               |          | OUTO lounge chair    |
| OUTO side chair          | air injection technology       | <b>W</b> 47.5<br><b>H</b> 82.5 <b>SH</b> 48 | 4.2      | Stackable x 6 pcs    |
| 1 1                      | 1 1                            |                                             |          | OUTO rocking chair   |
|                          |                                |                                             |          | Not stackable        |
|                          | polypropylene                  | <b>D</b> 48,5                               |          |                      |
| TO-1812<br>OUTO armchair | air injection                  | <b>W</b> 55                                 |          |                      |
| 1 1                      | technology                     | <b>H</b> 82.5 <b>SH</b> 48                  | 4.7      |                      |
|                          |                                |                                             |          |                      |
| TO-1820                  | polypropylene                  | <b>D</b> 80                                 |          |                      |
| OUTO lounge chair        | air injection technology       | <b>W</b> 61<br><b>H</b> 76 <b>SH</b> 39     | 5.6      |                      |
|                          | , ,                            |                                             |          |                      |
|                          | •                              |                                             |          |                      |
| TO-1821/TO-1822          | polypropylene<br>air injection | <b>D</b> 80 <b>W</b> 61                     |          |                      |
| OUTO rocking chair       | technology                     | <b>H</b> 76 <b>SH</b> 38                    | 6.3      |                      |