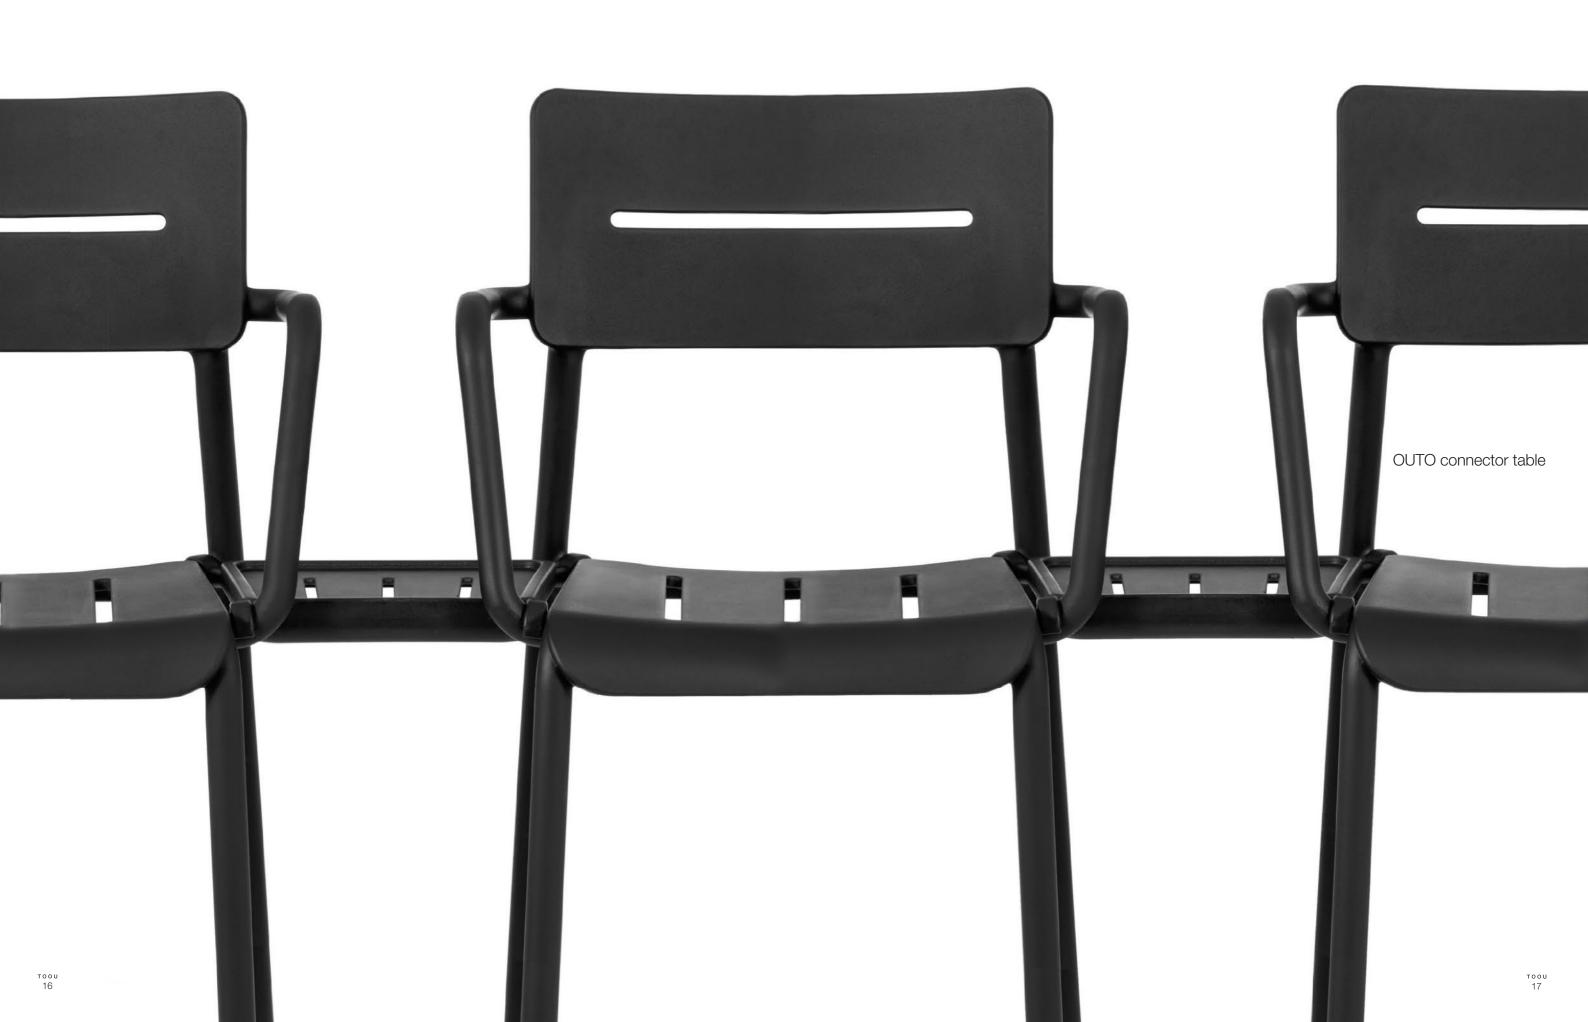

Or with complementary accessories such as the connector table, that makes it possible to marriage two or more armchairs in a row for an outdoor wedding, an indoor conference, or just a loveseat.

And the lounge and rocking chairs are sporting wide, comfortable backrests, which immediately conveys the idea of a leisurely afternoon in the garden or in front of your fireplace.

Well-designed slots allow for raindrops to drain quickly and let wind gusts flow through, functional merits that are also defining the distinctive style of this family.

The diverse pieces that together form the OUTO family, provide solutions that actually suit both outdoor and indoor contexts, for example with (arm) chairs that will blend with each other or any table.