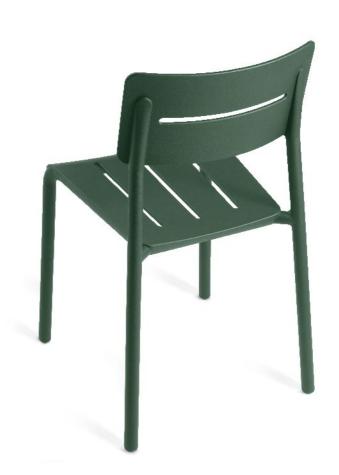

Well-designed slots allow for raindrops to drain quickly and let wind gusts flow through, functional merits that are also defining the distinctive style of this family.

The diverse pieces that together form the OUTO family, provide solutions that actually suit both outdoor and indoor contexts, for example with (arm) chairs that will blend with each other or any table.

Standard available in white and black, plus an elegant dark green. Other colours on request.

тоои 4

OUTO chair

OUTO rocking chair

OUTO lounge

| оито                     | Material                       | Dimensions*                                 | Weight** | Colors               |
|--------------------------|--------------------------------|---------------------------------------------|----------|----------------------|
|                          |                                |                                             |          | Structure            |
|                          |                                |                                             |          | white                |
| TO-1801                  | polypropylene                  | <b>D</b> 40                                 |          | black                |
| OUTO hocker              | air injection technology       | <b>W</b> 43 <b>H</b> 40.5 <b>SH</b> 40.5    | 2.8      | dark green           |
|                          |                                |                                             |          | In and outdoor use   |
|                          |                                |                                             |          | UV resistant         |
| TO-1802                  |                                | <b>D</b> 36.5                               |          | OUTO hocker          |
| OUTO connector table     | polypropylene                  | <b>W</b> 35<br><b>H</b> 4                   | 0.6      | Stackable x 4 pcs    |
|                          |                                |                                             |          | OUTO side chair/armo |
|                          |                                |                                             |          | Stackable x 8 pcs    |
| TO-1811                  | polypropylene                  | <b>D</b> 48.5                               |          | OUTO lounge chair    |
| OUTO side chair          | air injection technology       | <b>W</b> 47.5<br><b>H</b> 82.5 <b>SH</b> 48 | 4.2      | Stackable x 6 pcs    |
| 1 1                      | 1 1                            |                                             |          | OUTO rocking chair   |
|                          |                                |                                             |          | Not stackable        |
|                          | polypropylene                  | <b>D</b> 48,5                               |          |                      |
| TO-1812<br>OUTO armchair | air injection                  | <b>W</b> 55                                 |          |                      |
| 1 1                      | technology                     | <b>H</b> 82.5 <b>SH</b> 48                  | 4.7      |                      |
|                          |                                |                                             |          |                      |
| TO-1820                  | polypropylene                  | <b>D</b> 80                                 |          |                      |
| OUTO lounge chair        | air injection technology       | <b>W</b> 61<br><b>H</b> 76 <b>SH</b> 39     | 5.6      |                      |
|                          | , ,                            |                                             |          |                      |
|                          | •                              |                                             |          |                      |
| TO-1821/TO-1822          | polypropylene<br>air injection | <b>D</b> 80 <b>W</b> 61                     |          |                      |
| OUTO rocking chair       | technology                     | <b>H</b> 76 <b>SH</b> 38                    | 6.3      |                      |