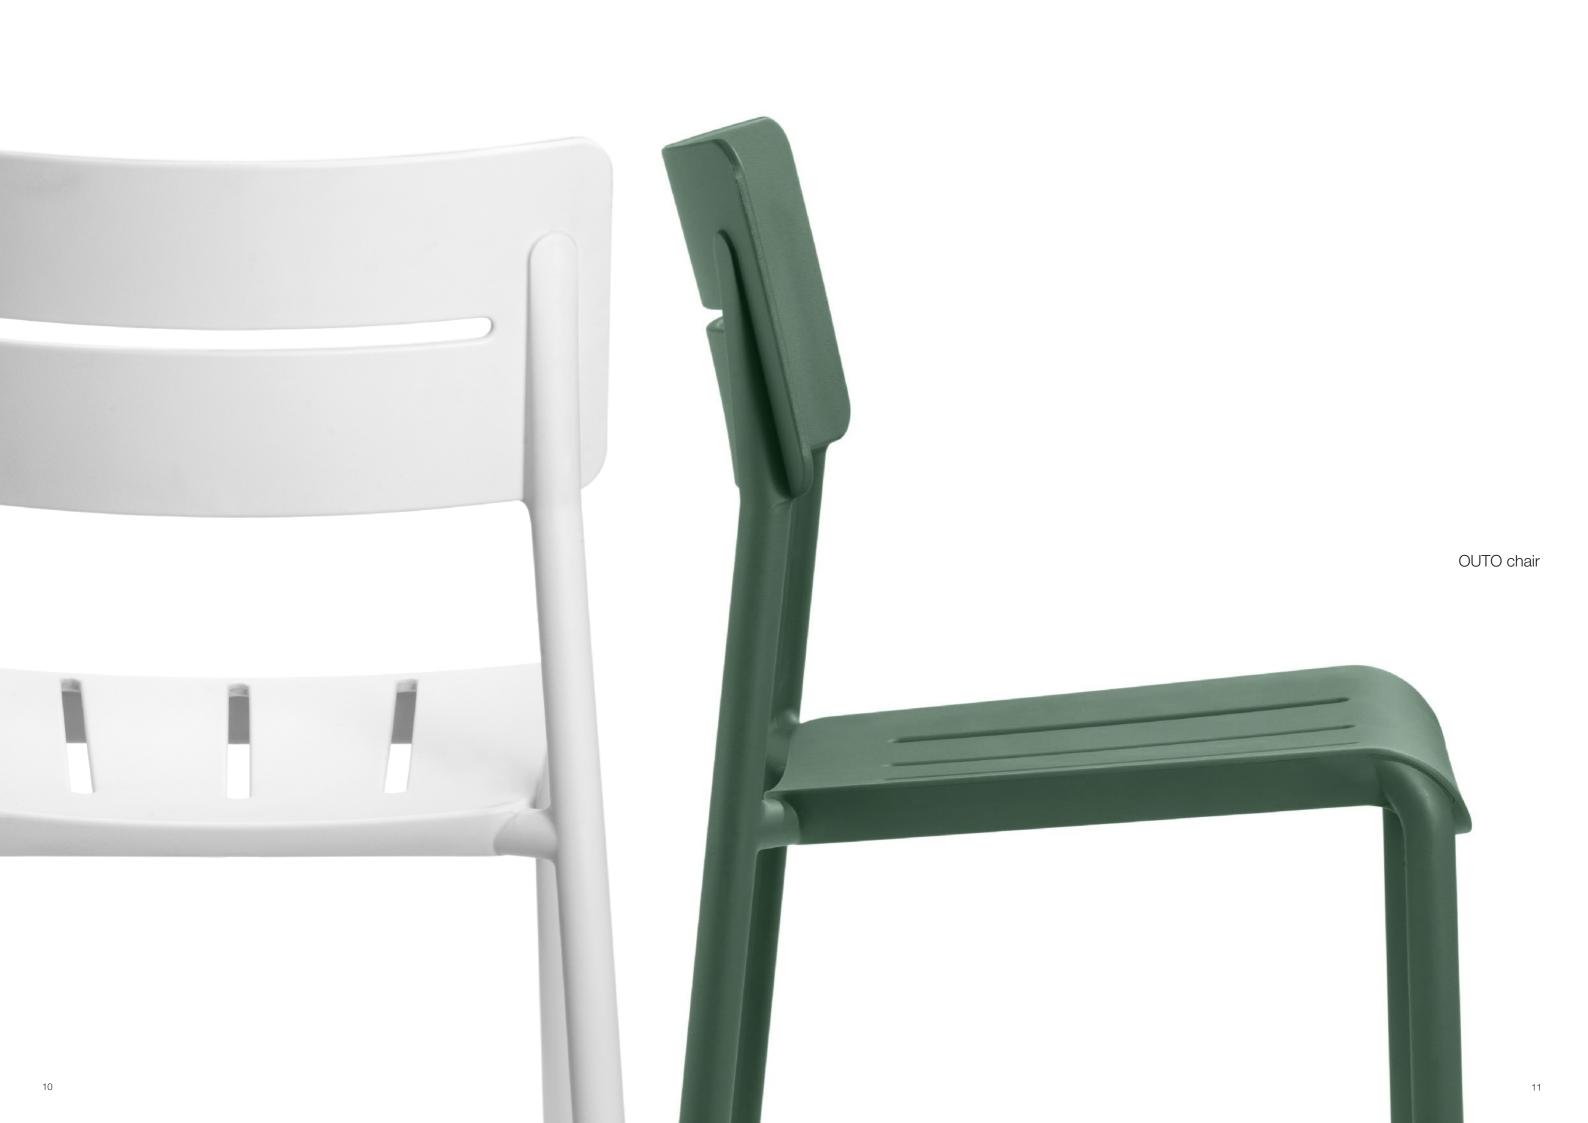

Well-designed slots allow for raindrops to drain quickly and let wind gusts flow through, functional merits that are also defining the distinctive style of this family.

The diverse pieces that together form the OUTO family, provide solutions that actually suit both outdoor and indoor contexts, for example with (arm) chairs that will blend with each other or any table.

Standard available in white and black, plus an elegant dark green. Other colours on request.

тоои 4

OUTO chair

OUTO rocking chair

OUTO lounge

| оито                     | Material                       | Dimensions*                                 | Weight** | Colors               |
|--------------------------|--------------------------------|---------------------------------------------|----------|----------------------|
|                          |                                |                                             |          | Structure            |
|                          |                                |                                             |          | white                |
| TO-1801                  | polypropylene                  | <b>D</b> 40                                 |          | black                |
| OUTO hocker              | air injection technology       | <b>W</b> 43 <b>H</b> 40.5 <b>SH</b> 40.5    | 2.8      | dark green           |
|                          |                                |                                             |          | In and outdoor use   |
|                          |                                |                                             |          | UV resistant         |
| TO-1802                  |                                | <b>D</b> 36.5                               |          | OUTO hocker          |
| OUTO connector table     | polypropylene                  | <b>W</b> 35<br><b>H</b> 4                   | 0.6      | Stackable x 4 pcs    |
|                          |                                |                                             |          | OUTO side chair/armo |
|                          |                                |                                             |          | Stackable x 8 pcs    |
| TO-1811                  | polypropylene                  | <b>D</b> 48.5                               |          | OUTO lounge chair    |
| OUTO side chair          | air injection technology       | <b>W</b> 47.5<br><b>H</b> 82.5 <b>SH</b> 48 | 4.2      | Stackable x 6 pcs    |
| 1 1                      | 1 1                            |                                             |          | OUTO rocking chair   |
|                          |                                |                                             |          | Not stackable        |
|                          | polypropylene                  | <b>D</b> 48,5                               |          |                      |
| TO-1812<br>OUTO armchair | air injection                  | <b>W</b> 55                                 |          |                      |
| 1 1                      | technology                     | <b>H</b> 82.5 <b>SH</b> 48                  | 4.7      |                      |
|                          |                                |                                             |          |                      |
| TO-1820                  | polypropylene                  | <b>D</b> 80                                 |          |                      |
| OUTO lounge chair        | air injection technology       | <b>W</b> 61<br><b>H</b> 76 <b>SH</b> 39     | 5.6      |                      |
|                          | , ,                            |                                             |          |                      |
|                          | •                              |                                             |          |                      |
| TO-1821/TO-1822          | polypropylene<br>air injection | <b>D</b> 80 <b>W</b> 61                     |          |                      |
| OUTO rocking chair       | technology                     | <b>H</b> 76 <b>SH</b> 38                    | 6.3      |                      |