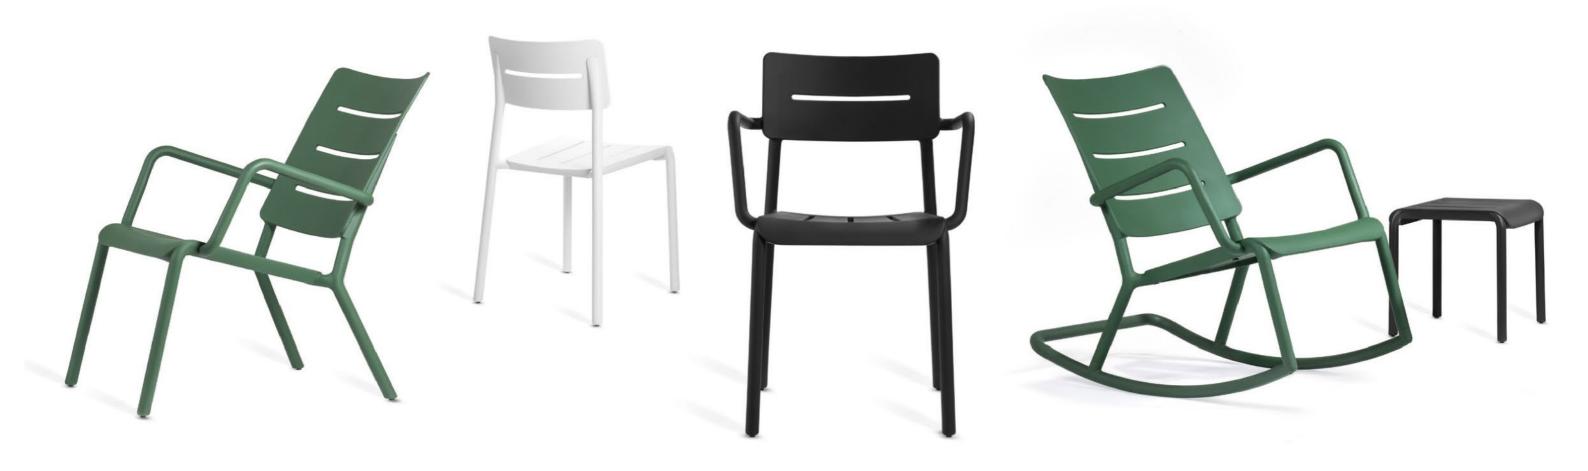

## **OUTO Collection** design by Sander Mulder

Born to stay out, enjoying the sun and rain, unafraid of heat, humidity or temperature changes, the Outo collection aims to bring high-end comfort and design out in the open air.

As the name of this collection is also an anagram for our brand, it includes everything we stand for; a family that showcases quality, ergonomics and diversity, balanced with perfect aesthetics.

The waterproof and uv-resistant material is shaped into a collection of seating solutions that are generous in size, yet lightweight and easy to handle.

Well-designed slots allow for raindrops to drain quickly and let wind gusts flow through, functional merits that are also defining the distinctive style of this family.

The diverse pieces that together form the OUTO family, provide solutions that actually suit both outdoor and indoor contexts, for example with (arm) chairs that will blend with each other or any table.

Or with complementary accessories such as the connector table, that makes it possible to marriage two or more armchairs in a row for an outdoor wedding, an indoor conference, or just a loveseat.

And the lounge and rocking chairs are sporting wide, comfortable backrests, which immediately conveys the idea of a leisurely afternoon in the garden or in front of your fireplace.

Where the hocker annex side table is then the perfect candidate to place your drinks and books, or simply rest your weary feet.

Outo easily stacks, making it a perfect candidate to quickly deploy in your garden or on your terrace.

Standard available in white and black, plus an elegant dark green. Other colours on request.

тоои 4

OUTO chair

OUTO rocking chair

OUTO lounge

| оито                     | Material                       | Dimensions*                                 | Weight** | Colors               |
|--------------------------|--------------------------------|---------------------------------------------|----------|----------------------|
|                          |                                |                                             |          | Structure            |
|                          |                                |                                             |          | white                |
| TO-1801                  | polypropylene                  | <b>D</b> 40                                 |          | black                |
| OUTO hocker              | air injection technology       | <b>W</b> 43 <b>H</b> 40.5 <b>SH</b> 40.5    | 2.8      | dark green           |
|                          |                                |                                             |          | In and outdoor use   |
|                          |                                |                                             |          | UV resistant         |
| TO-1802                  |                                | <b>D</b> 36.5                               |          | OUTO hocker          |
| OUTO connector table     | polypropylene                  | <b>W</b> 35<br><b>H</b> 4                   | 0.6      | Stackable x 4 pcs    |
|                          |                                |                                             |          | OUTO side chair/armo |
|                          |                                |                                             |          | Stackable x 8 pcs    |
| TO-1811                  | polypropylene                  | <b>D</b> 48.5                               |          | OUTO lounge chair    |
| OUTO side chair          | air injection technology       | <b>W</b> 47.5<br><b>H</b> 82.5 <b>SH</b> 48 | 4.2      | Stackable x 6 pcs    |
| 1 1                      | 1 1                            |                                             |          | OUTO rocking chair   |
|                          |                                |                                             |          | Not stackable        |
|                          | polypropylene                  | <b>D</b> 48,5                               |          |                      |
| TO-1812<br>OUTO armchair | air injection                  | <b>W</b> 55                                 |          |                      |
| 1 1                      | technology                     | <b>H</b> 82.5 <b>SH</b> 48                  | 4.7      |                      |
|                          |                                |                                             |          |                      |
| TO-1820                  | polypropylene                  | <b>D</b> 80                                 |          |                      |
| OUTO lounge chair        | air injection technology       | <b>W</b> 61<br><b>H</b> 76 <b>SH</b> 39     | 5.6      |                      |
|                          | , ,                            |                                             |          |                      |
|                          | •                              |                                             |          |                      |
| TO-1821/TO-1822          | polypropylene<br>air injection | <b>D</b> 80 <b>W</b> 61                     |          |                      |
| OUTO rocking chair       | technology                     | <b>H</b> 76 <b>SH</b> 38                    | 6.3      |                      |