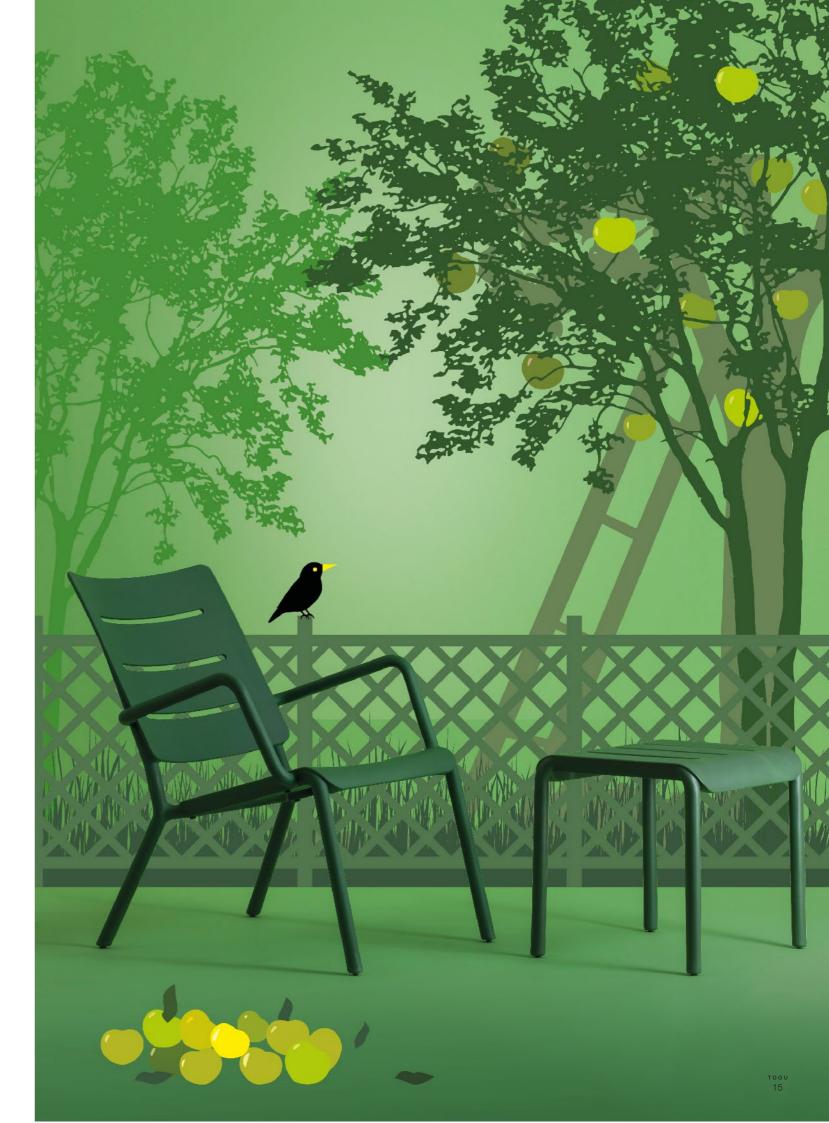

Or with complementary accessories such as the connector table, that makes it possible to marriage two or more armchairs in a row for an outdoor wedding, an indoor conference, or just a loveseat.

And the lounge and rocking chairs are sporting wide, comfortable backrests, which immediately conveys the idea of a leisurely afternoon in the garden or in front of your fireplace.

Where the hocker annex side table is then the perfect candidate to place your drinks and books, or simply rest your weary feet.

Outo easily stacks, making it a perfect candidate to quickly deploy in your garden or on your terrace.

Standard available in white and black, plus an elegant dark green. Other colours on request.

тоои 4

OUTO chair

OUTO rocking chair

OUTO lounge

| оито                     | Material                       | Dimensions*                                 | Weight** | Colors               |
|--------------------------|--------------------------------|---------------------------------------------|----------|----------------------|
|                          |                                |                                             |          | Structure            |
|                          |                                |                                             |          | white                |
| TO-1801                  | polypropylene                  | <b>D</b> 40                                 |          | black                |
| OUTO hocker              | air injection technology       | <b>W</b> 43 <b>H</b> 40.5 <b>SH</b> 40.5    | 2.8      | dark green           |
|                          |                                |                                             |          | In and outdoor use   |
|                          |                                |                                             |          | UV resistant         |
| TO-1802                  |                                | <b>D</b> 36.5                               |          | OUTO hocker          |
| OUTO connector table     | polypropylene                  | <b>W</b> 35<br><b>H</b> 4                   | 0.6      | Stackable x 4 pcs    |
|                          |                                |                                             |          | OUTO side chair/armo |
|                          |                                |                                             |          | Stackable x 8 pcs    |
| TO-1811                  | polypropylene                  | <b>D</b> 48.5                               |          | OUTO lounge chair    |
| OUTO side chair          | air injection technology       | <b>W</b> 47.5<br><b>H</b> 82.5 <b>SH</b> 48 | 4.2      | Stackable x 6 pcs    |
| 1 1                      | 1 1                            |                                             |          | OUTO rocking chair   |
|                          |                                |                                             |          | Not stackable        |
|                          | polypropylene                  | <b>D</b> 48,5                               |          |                      |
| TO-1812<br>OUTO armchair | air injection                  | <b>W</b> 55                                 |          |                      |
| 1 1                      | technology                     | <b>H</b> 82.5 <b>SH</b> 48                  | 4.7      |                      |
|                          |                                |                                             |          |                      |
| TO-1820                  | polypropylene                  | <b>D</b> 80                                 |          |                      |
| OUTO lounge chair        | air injection technology       | <b>W</b> 61<br><b>H</b> 76 <b>SH</b> 39     | 5.6      |                      |
|                          | , ,                            |                                             |          |                      |
|                          | •                              |                                             |          |                      |
| TO-1821/TO-1822          | polypropylene<br>air injection | <b>D</b> 80 <b>W</b> 61                     |          |                      |
| OUTO rocking chair       | technology                     | <b>H</b> 76 <b>SH</b> 38                    | 6.3      |                      |