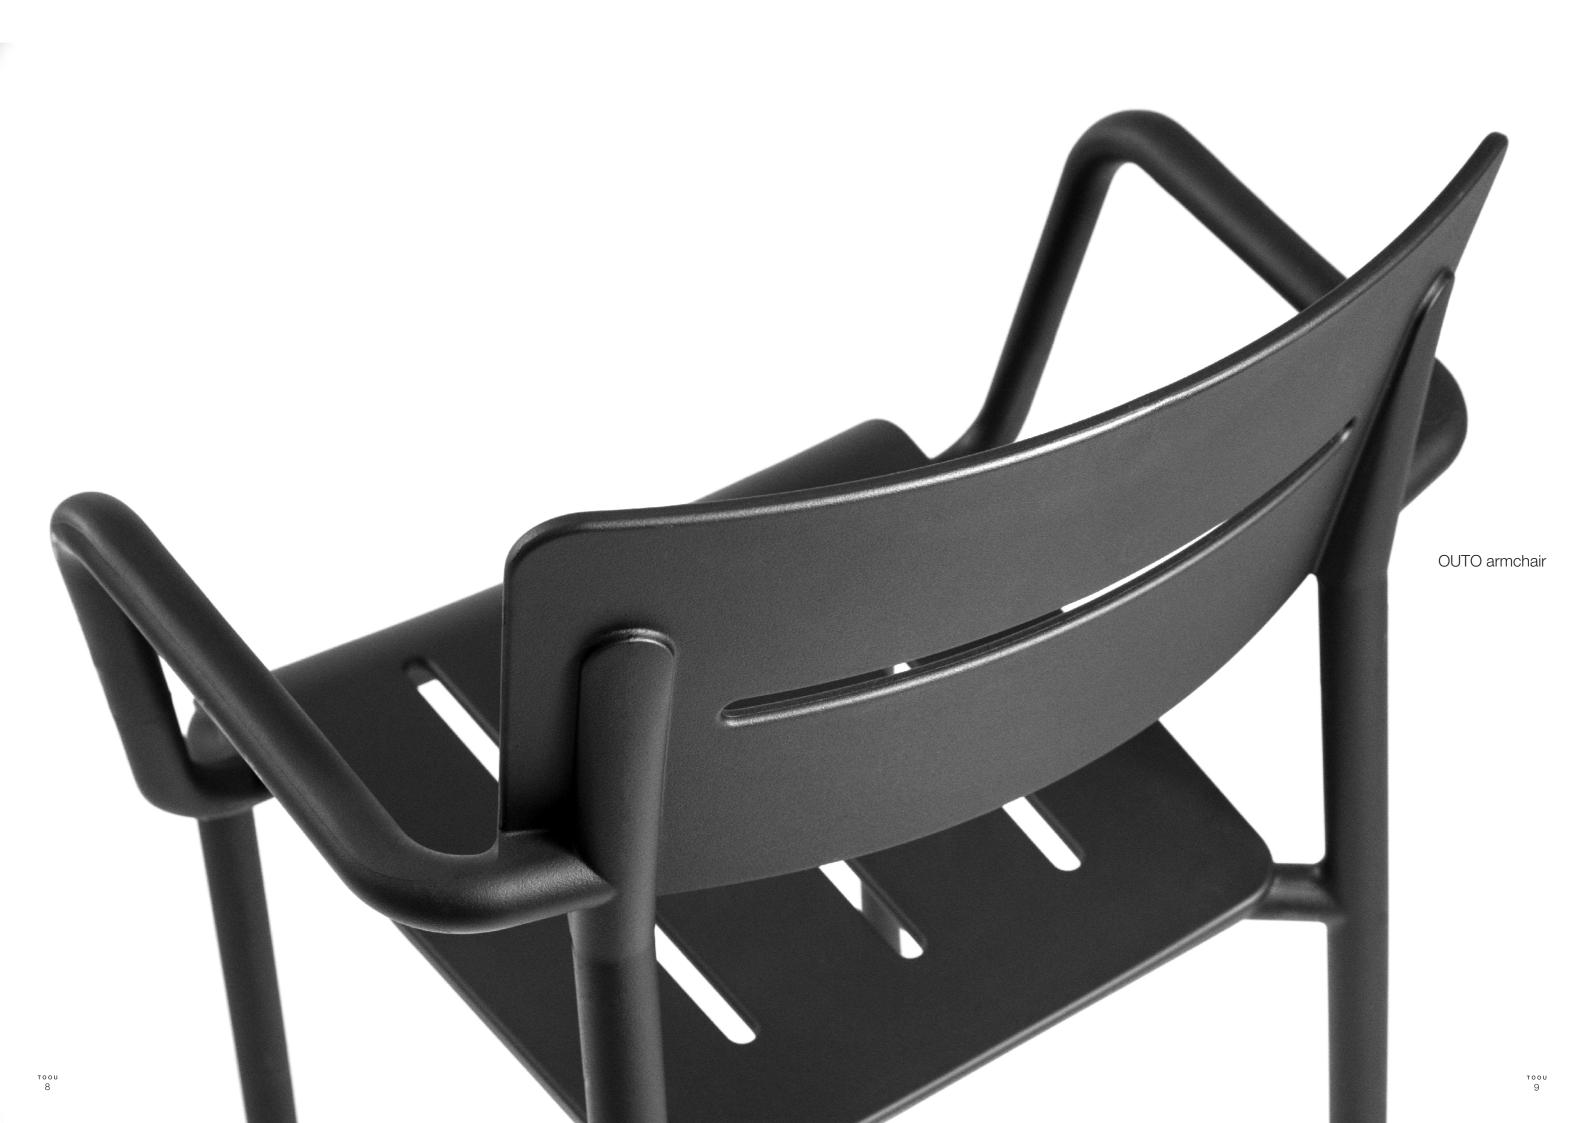

Well-designed slots allow for raindrops to drain quickly and let wind gusts flow through, functional merits that are also defining the distinctive style of this family.

The diverse pieces that together form the OUTO family, provide solutions that actually suit both outdoor and indoor contexts, for example with (arm) chairs that will blend with each other or any table.

Standard available in white and black, plus an elegant dark green. Other colours on request.

тоои 4

OUTO chair

OUTO rocking chair

OUTO lounge

| оито                     | Material                       | Dimensions*                                 | Weight** | Colors               |
|--------------------------|--------------------------------|---------------------------------------------|----------|----------------------|
|                          |                                |                                             |          | Structure            |
|                          |                                |                                             |          | white                |
| TO-1801                  | polypropylene                  | <b>D</b> 40                                 |          | black                |
| OUTO hocker              | air injection technology       | <b>W</b> 43 <b>H</b> 40.5 <b>SH</b> 40.5    | 2.8      | dark green           |
|                          |                                |                                             |          | In and outdoor use   |
|                          |                                |                                             |          | UV resistant         |
| TO-1802                  |                                | <b>D</b> 36.5                               |          | OUTO hocker          |
| OUTO connector table     | polypropylene                  | <b>W</b> 35<br><b>H</b> 4                   | 0.6      | Stackable x 4 pcs    |
|                          |                                |                                             |          | OUTO side chair/armo |
|                          |                                |                                             |          | Stackable x 8 pcs    |
| TO-1811                  | polypropylene                  | <b>D</b> 48.5                               |          | OUTO lounge chair    |
| OUTO side chair          | air injection technology       | <b>W</b> 47.5<br><b>H</b> 82.5 <b>SH</b> 48 | 4.2      | Stackable x 6 pcs    |
| 1 1                      | 1 1                            |                                             |          | OUTO rocking chair   |
|                          |                                |                                             |          | Not stackable        |
|                          | polypropylene                  | <b>D</b> 48,5                               |          |                      |
| TO-1812<br>OUTO armchair | air injection                  | <b>W</b> 55                                 |          |                      |
| 1 1                      | technology                     | <b>H</b> 82.5 <b>SH</b> 48                  | 4.7      |                      |
|                          |                                |                                             |          |                      |
| TO-1820                  | polypropylene                  | <b>D</b> 80                                 |          |                      |
| OUTO lounge chair        | air injection technology       | <b>W</b> 61<br><b>H</b> 76 <b>SH</b> 39     | 5.6      |                      |
|                          | , ,                            |                                             |          |                      |
|                          | •                              |                                             |          |                      |
| TO-1821/TO-1822          | polypropylene<br>air injection | <b>D</b> 80 <b>W</b> 61                     |          |                      |
| OUTO rocking chair       | technology                     | <b>H</b> 76 <b>SH</b> 38                    | 6.3      |                      |