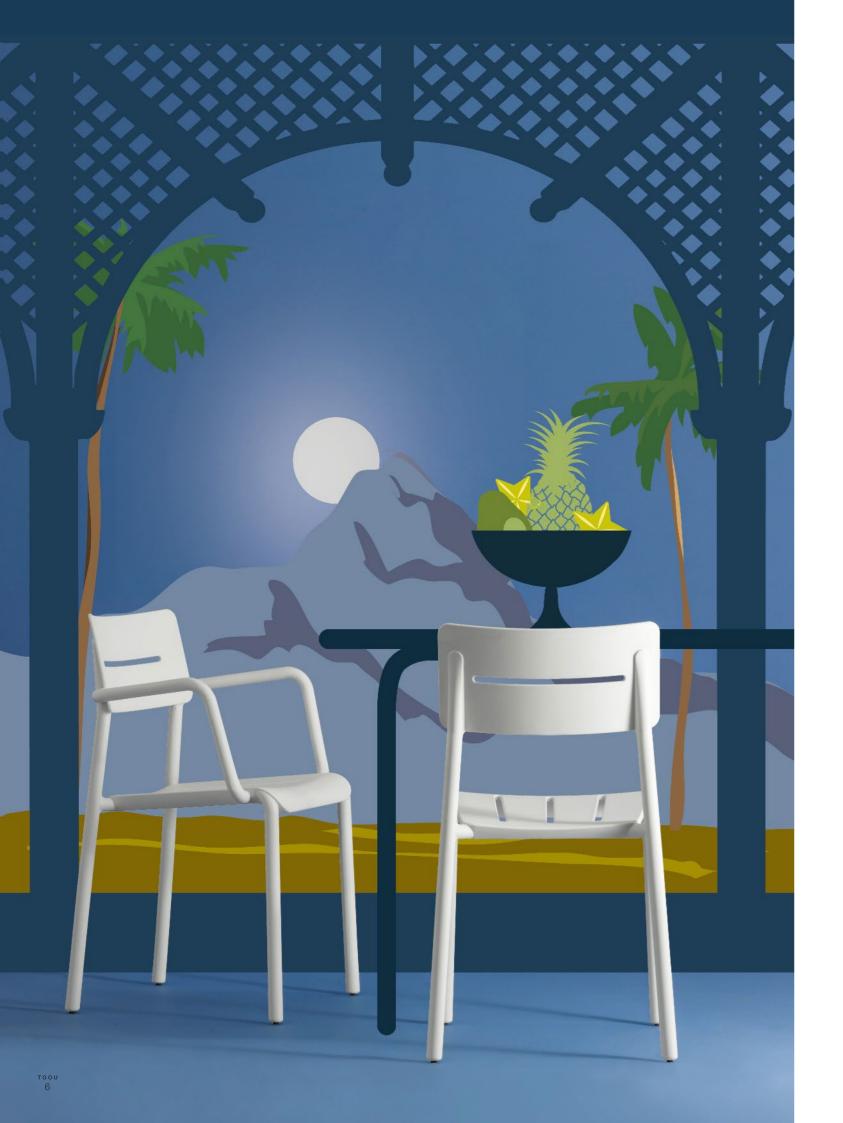

Well-designed slots allow for raindrops to drain quickly and let wind gusts flow through, functional merits that are also defining the distinctive style of this family.

The diverse pieces that together form the OUTO family, provide solutions that actually suit both outdoor and indoor contexts, for example with (arm) chairs that will blend with each other or any table.

Standard available in white and black, plus an elegant dark green. Other colours on request.

тоои 4

OUTO chair

OUTO rocking chair

OUTO lounge

| оито                     | Material                       | Dimensions*                                 | Weight** | Colors               |
|--------------------------|--------------------------------|---------------------------------------------|----------|----------------------|
|                          |                                |                                             |          | Structure            |
|                          |                                |                                             |          | white                |
| TO-1801                  | polypropylene                  | <b>D</b> 40                                 |          | black                |
| OUTO hocker              | air injection technology       | <b>W</b> 43 <b>H</b> 40.5 <b>SH</b> 40.5    | 2.8      | dark green           |
|                          |                                |                                             |          | In and outdoor use   |
|                          |                                |                                             |          | UV resistant         |
| TO-1802                  |                                | <b>D</b> 36.5                               |          | OUTO hocker          |
| OUTO connector table     | polypropylene                  | <b>W</b> 35<br><b>H</b> 4                   | 0.6      | Stackable x 4 pcs    |
|                          |                                |                                             |          | OUTO side chair/armo |
|                          |                                |                                             |          | Stackable x 8 pcs    |
| TO-1811                  | polypropylene                  | <b>D</b> 48.5                               |          | OUTO lounge chair    |
| OUTO side chair          | air injection technology       | <b>W</b> 47.5<br><b>H</b> 82.5 <b>SH</b> 48 | 4.2      | Stackable x 6 pcs    |
| 1 1                      | 1 1                            |                                             |          | OUTO rocking chair   |
|                          |                                |                                             |          | Not stackable        |
|                          | polypropylene                  | <b>D</b> 48,5                               |          |                      |
| TO-1812<br>OUTO armchair | air injection                  | <b>W</b> 55                                 |          |                      |
| 1 1                      | technology                     | <b>H</b> 82.5 <b>SH</b> 48                  | 4.7      |                      |
|                          |                                |                                             |          |                      |
| TO-1820                  | polypropylene                  | <b>D</b> 80                                 |          |                      |
| OUTO lounge chair        | air injection technology       | <b>W</b> 61<br><b>H</b> 76 <b>SH</b> 39     | 5.6      |                      |
|                          | , ,                            |                                             |          |                      |
|                          | •                              |                                             |          |                      |
| TO-1821/TO-1822          | polypropylene<br>air injection | <b>D</b> 80 <b>W</b> 61                     |          |                      |
| OUTO rocking chair       | technology                     | <b>H</b> 76 <b>SH</b> 38                    | 6.3      |                      |