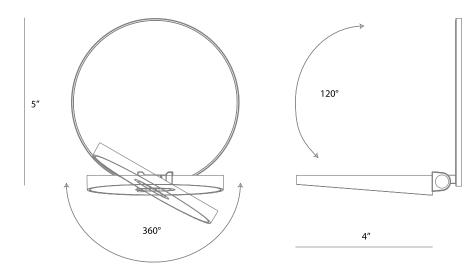

Wall

Playfully Practical

Gravy wall sconce

Designers Kenneth Ng, Edmund Ng

Spark Award 2015 iF Design Award 2016

The Gravy Wall Sconce is a playful, customizable and highly functional piece. The sconce's head swivels back and forth and rotates 360°. As a result, it can be enjoyed as an ambient light or task light. Touch the center of the LED head to power on/off and hold it to dim. Choose between plug-in or hardwire versions to suit your mounting capabilities. The magnetically attached surface plates are interchangeable, enabling users to select painted finishes, wood veneers, metal or fabric to complement their interior space. A paintable option opens up opportunities for designers to customize according to their preferences or project needs.