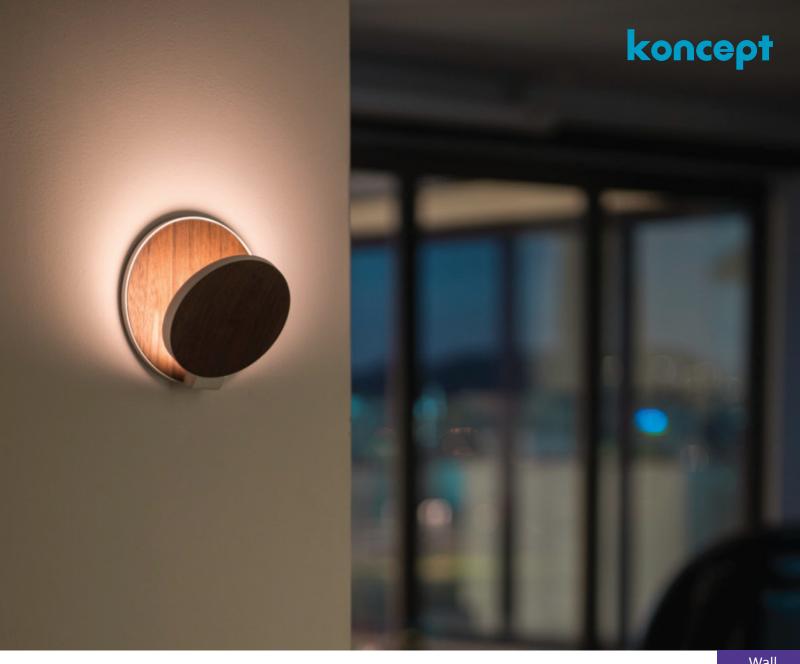

Wall

Playfully Practical

Gravy wall sconce

Designers Kenneth Ng, Edmund Ng

Spark Award 2015 iF Design Award 2016

The Gravy Wall Sconce is a playful, customizable and highly functional piece. The sconce's head swivels back and forth and rotates 360°. As a result, it can be enjoyed as an ambient light or task light. Touch the center of the LED head to power on/off and hold it to dim. Choose between plug-in or hardwire versions to suit your mounting capabilities. The magnetically attached surface plates are interchangeable, enabling users to select painted finishes, wood veneers, metal or fabric to complement their interior space. A paintable option opens up opportunities for designers to customize according to their preferences or project needs.