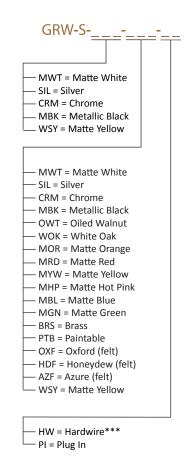

Warranty: 5 years (1 year for hardwire driver)
Voltage: Plug-in: 100-240 V / Hardwire: 120 V

Standard Finishes (Body): Matte White, Silver, Chrome, Metallic Black, Matte Yellow Standard Finishes (Face Plate): Matte White, Silver, Chrome, Metallic Black, Oiled Walnut

(Veneer), White Oak (Veneer), Matte Orange, Matte Red, Matte Yellow, Matte Hot Pink, Matte Blue, Matte Green, Brass, Paintable (primed white), Oxford Felt\*, Honeydew

Felt\*, Azure Felt\*, Matte Yellow