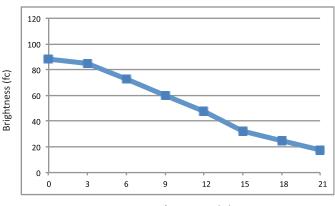

# Photometrics: Light source placed 15" away from work surface

Distance from center (in)