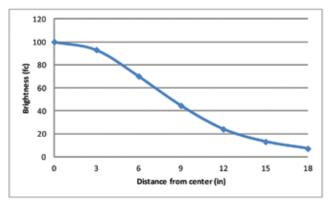

## Light source placed at 12.75" away from worksurface

Gravy desk lamp

GR1 - W - \_ \_ - MWT - DSK

WOB = White Oak/Matte White; Blue cord

WNR= Oiled Walnut/Matte White; Red cord