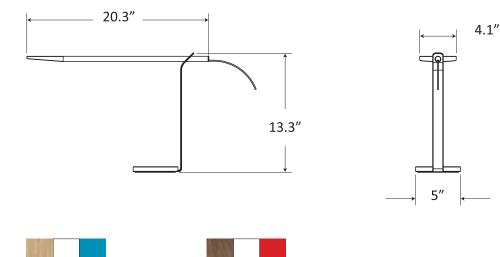

Material: Aluminum, plastic

Cord: Blue (with White Oak/Matte White lamp), Red (with Walnut/Matte White lamp)

## C-UL-US Certified

Walnut / Matte White; Red cord

## **Potential LEED Points**

White Oak / Matte White; Blue cord

Integrative Process (Possible 2 points)

To support high-performance, cost-effective project outcomes through an early analysis of the interrelationships among systems. Koncept's LED desktop and task lighting provides finer control over lighting levels in occupied spaces. With personal lighting in place, elimination or downsizing of building lighting systems is possible.