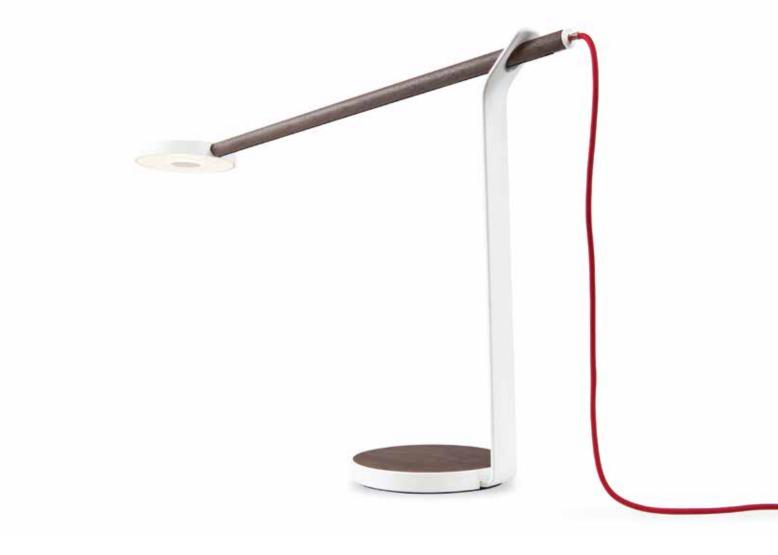

## koncept

Desk

Contemporary Warmth

Gravy desk lamp

Designers Kenneth Ng, Edmund Ng

Gravy is a unique desk lamp that brings style and warmth to your space. Edge lit technology in a circular LED head provides a soft, evenly distributed glow of light. The solid wood bar and base are offered in two different natural woods: white oak and walnut. A slim but sturdy aluminum stand supports the wood bar and LED head. Controlling the light is easy: simply tap the center of the underside of the LED head to turn on or off, and touch and hold to adjust the light's brightness. Gravy is highly adjustable, providing the user with perfect light placement. This elegant combination of wood, aluminum and diffused light works beautifully to illuminate any interior.

Material: Aluminum, plastic

Cord: Blue (with White Oak/Matte White lamp), Red (with Walnut/Matte White lamp)

## C-UL-US Certified

Walnut / Matte White; Red cord

## **Potential LEED Points**

White Oak / Matte White; Blue cord

Integrative Process (Possible 2 points)

To support high-performance, cost-effective project outcomes through an early analysis of the interrelationships among systems. Koncept's LED desktop and task lighting provides finer control over lighting levels in occupied spaces. With personal lighting in place, elimination or downsizing of building lighting systems is possible.