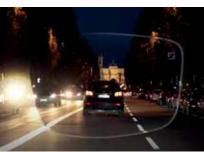

## Ask yourself:

- Is it hard for you to see objects quickly when driving in low light conditions like rain, twilight, or night?
- Are you bothered by glare from oncoming headlights?
- Do your current glasses give you problems when scanning the road, mirrors, and dashboard?

### **Benefits of ZEISS DriveSafe Individual**

Better vision in low light conditions.

2

Reduced glare from oncoming car head-lights and street lights.

3

Clearer viewing of the dashboard, rear-view and side mirrors, and the road ahead.