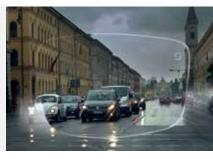

## Ask yourself:

- Is it hard for you to see objects quickly when driving in low light conditions like rain, twilight, or night?
- Are you bothered by glare from oncoming headlights?
- Do your current glasses give you problems when scanning the road, mirrors, and dashboard?

### **Benefits of ZEISS DriveSafe Individual**

Better vision in low light conditions.

2

Reduced glare from oncoming car head-lights and street lights.

3

Clearer viewing of the dashboard, rear-view and side mirrors, and the road ahead.