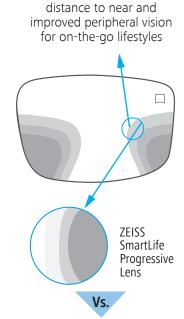

# **ZEISS SmartLife Progressive Individual**

Customized for people connected and on-the-go

- Most advanced progressive customized lens designed for digital device usage and easy adaptation
- Sharpest and clearest performance in all fields of vision
- Improved comfort and contrast in low-light and night conditions
- Personalized fitting for individual parameters and frames

# Designed for people connected and on-the-go

- Advanced progressive lens designed for digital device use
- Improved performance in all fields of vision

**ZEISS SmartLife** 

**Progressive Pure/Plus** 

Improved comfort and contrast in low-light and night conditions