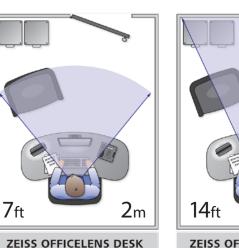

# **ZEISS Officelens**

For improved near and intermediate vision

- Customized lenses for near and intermediate tasks
- Improves focus on computers, digital devices and up-close
- Minimizes head and neck strain

**ZEISS OFFICELENS BOOK** 

**ZEISS OFFICELENS ROOM** 