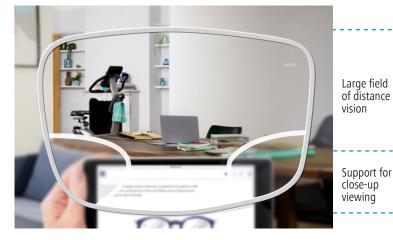

# **ZEISS Officelens**

For improved near and intermediate vision

- Customized lenses for near and intermediate tasks
- Improves focus on computers, digital devices and up-close
- Minimizes head and neck strain

**ZEISS OFFICELENS BOOK** 

**ZEISS OFFICELENS ROOM** 