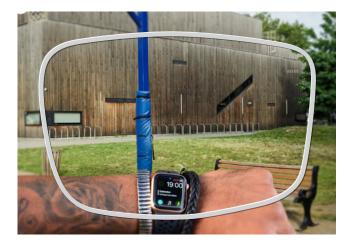

# **ZEISS SmartLife Progressive Individual**

Customized for people connected and on-the-go

- Most advanced progressive customized lens designed for digital device usage and easy adaptation
- Sharpest and clearest performance in all fields of vision
- Improved comfort and contrast in low-light and night conditions
- Personalized fitting for individual parameters and frames

# Designed for people connected and on-the-go

- Advanced progressive lens designed for digital device use
- Improved performance in all fields of vision

**ZEISS SmartLife** 

**Progressive Pure/Plus** 

Improved comfort and contrast in low-light and night conditions