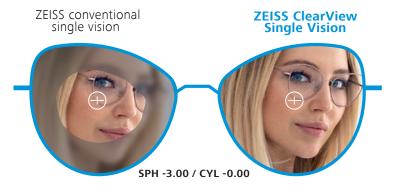

# **ZEISS ClearView Single Vision**

- Sharp, clear vision compared to conventional single vision
- ▶ Thinner, flatter lenses
- Freeform Design technology