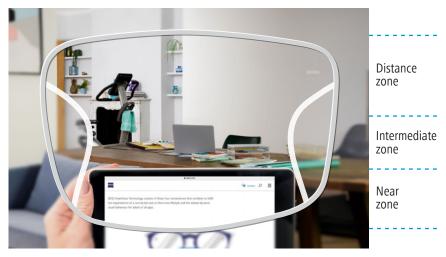

# **ZEISS UVProtect**

Sunglass Level **UV** Protection in all ZEISS clear lenses.

Distance

Intermediate

zone

zone

Near

zone