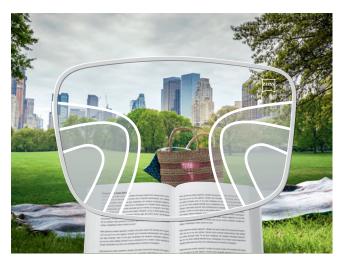

# **ZEISS SmartLife Progressive Individual**

Customized for people connected and on-the-go

- Most advanced progressive customized lens designed for digital device usage and easy adaptation
- Sharpest and clearest performance in all fields of vision
- Improved comfort and contrast in low-light and night conditions
- Personalized fitting for individual parameters and frames

# Designed for people connected and on-the-go

- Advanced progressive lens designed for digital device use
- Improved performance in all fields of vision

**ZEISS SmartLife** 

**Progressive Pure/Plus** 

Improved comfort and contrast in low-light and night conditions