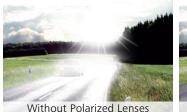

# ZEISS **Polarized** Lenses

Seeing beyond

#### SUN SOLUTIONS - FOR GLARE REDUCTION

With Polarized Lenses

- Reduces glare from water, snow and road surfaces
- Improves contrast and colour
- Available in grey, brown and green