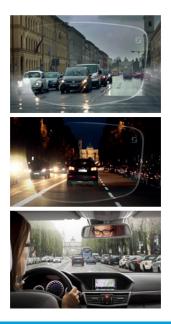

# **ZEISS DriveSafe Progressive** Individual

- ► Reduces glare from oncoming headlights, streetlights and wet-road glare
- ► Easy refocusing between the road, dashboard and mirrors
- ► Large distance vision for outdoor activities