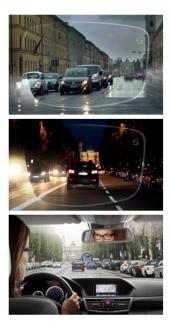

#### FOR DRIVING

# **ZEISS DriveSafe Progressive** Individual

- ► Reduces glare from oncoming headlights, streetlights and wet-road glare
- ► Easy refocusing between the road, dashboard and mirrors
- ► Large distance vision for outdoor activities