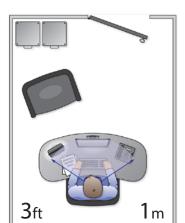

# **ZEISS Officelens**

For improved near and intermediate vision

- Customized lenses for near and intermediate tasks
- Improves focus on computers, digital devices and up-close
- Minimizes head and neck strain

**ZEISS OFFICELENS BOOK** 

**ZEISS OFFICELENS ROOM** 