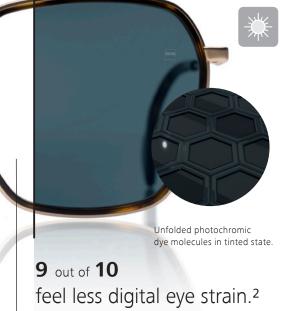

#### Thanks to a completely new photochromic

system, ZEISS PhotoFusion X dye molecules now react faster and have more space and freedom to fold or unfold at their maximum level of performance as light conditions change.

Folded photochromic dye molecules in clear state.

We know that spending more and more time on digital devices might lead to perceived digital eye strain - especially indoors.

ZEISS PhotoFusion X provides the highest blue light protection available in a clear ZEISS lens.