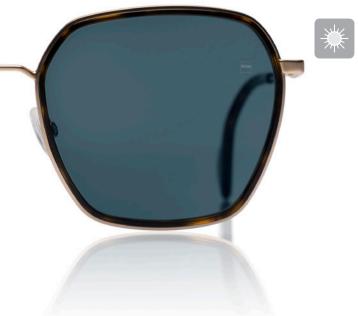

ZEISS **PhotoFusion X** Which colour will you get?

Blue Grey Pioneer Extra Grey Brown

ZEINS

Lucas Wilson,

professional freerunner and parkour athlete wearing ZEISS PhotoFusion X grey in clear state.