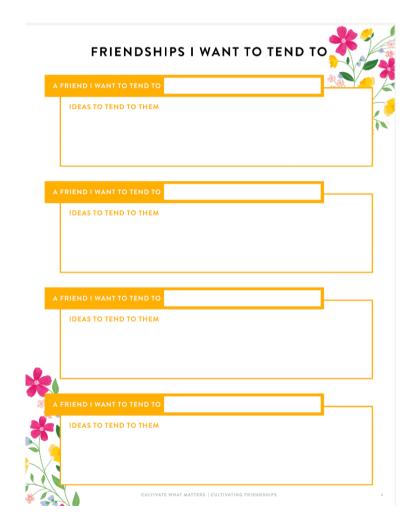

### relationships

USE THE WILDCARD BELOW in your PowerSheets or wherever they're most helpful to keep taking small steps forward each month!