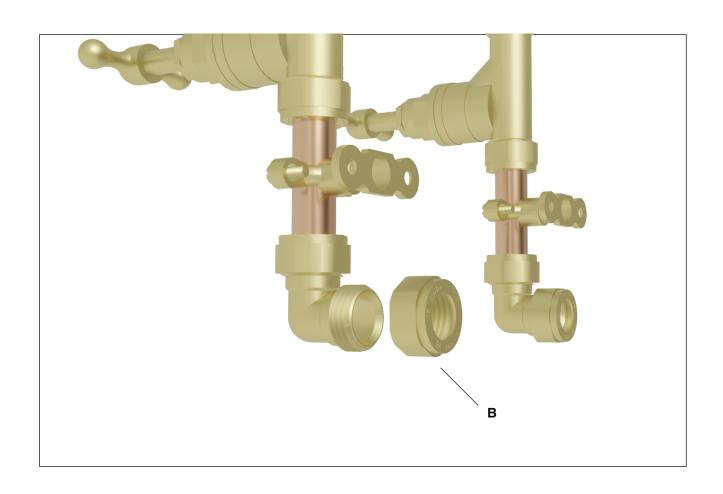

## **INSTALLATION**

Please refer to the images below for guidance on fitting the BSP to NPT converter.

- 1. Included within your package will be the necessary number of brass BSP to NPT adapters for your chosen shower.
- 2. When installing your shower, at the base (water inlets) (A) please unscrew the compression nut / nuts (B).
- **3.** Now screw the BSP to NPT converter to the thread that has been uncovered by removing the compression nut from the inlet elbow / elbows on your shower (**C**).
  - **4.** Please ensure that the adapter has been securely fitted.