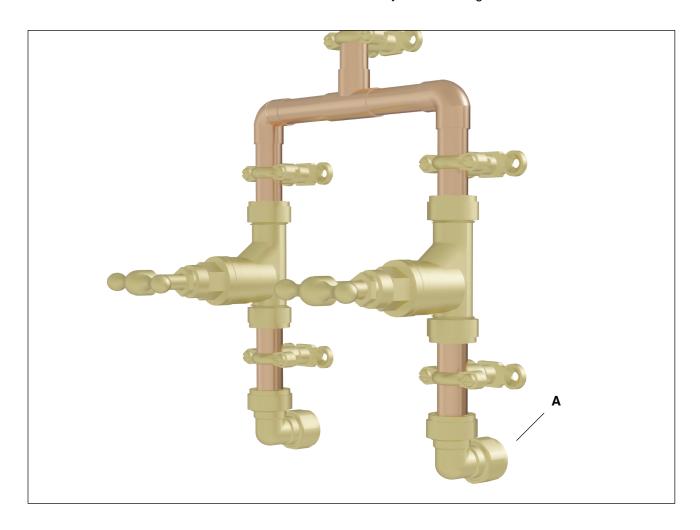

## **INSTALLATION**

Please refer to the images below for guidance on fitting the BSP to NPT converter.

- 1. Included within your package will be the necessary number of brass BSP to NPT adapters for your chosen shower.
- 2. When installing your shower, at the base (water inlets) (A) please unscrew the compression nut / nuts (B).
- **3.** Now screw the BSP to NPT converter to the thread that has been uncovered by removing the compression nut from the inlet elbow / elbows on your shower (**C**).
  - **4.** Please ensure that the adapter has been securely fitted.