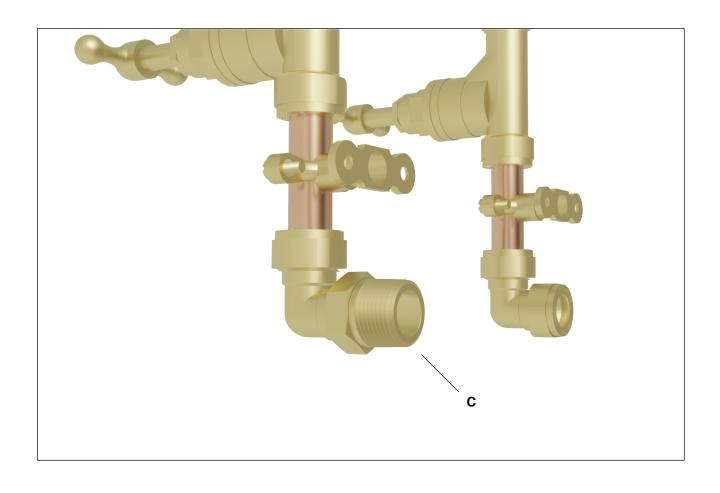

## **INSTALLATION**

Please refer to the images below for guidance on fitting the BSP to NPT converter.

- 1. Included within your package will be the necessary number of brass BSP to NPT adapters for your chosen shower.
- 2. When installing your shower, at the base (water inlets) (A) please unscrew the compression nut / nuts (B).
- **3.** Now screw the BSP to NPT converter to the thread that has been uncovered by removing the compression nut from the inlet elbow / elbows on your shower (**C**).
  - **4.** Please ensure that the adapter has been securely fitted.