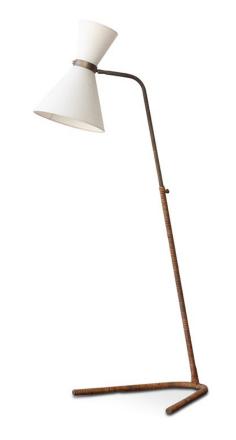

## Juliet Standing Lamp

LIST PRICE: \$3,000

DIMENSIONS: Base: 19" W x 31" D Stand: 46" at Low, 66" at High Top Shade: 5.75" DIA (top) x 3.5" DIA (bottom) x 5.5" Slant Bottom Shade: 3.5" DIA (top) x 10" DIA (bottom) x 8.5" Slant MATERIALS: Antiqued Brass, Iron, Rattan, and solid cord with foot pedal

WATTAGE: Top: 25W max with Candelabra base socket Bottom: 75W max with Edison base socket \*bulbs not included

Production lead time is approximately 12 weeks, but can vary. Please contact us for the most up to date ETAs