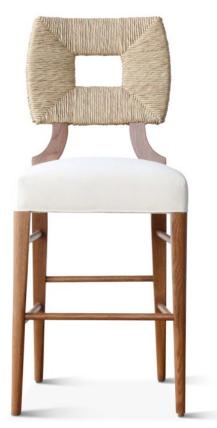

## How To Marry a Millionaire Counter Stool Rush Back with Upholstered Seat

LIST PRICE:

\$3200

**DIMENSIONS:** 

18.5" W x 22" D x 42" H

Seat: 18.5" D x 25" H

COM: 1 yard (solid), 1.5 yards (print)

**MATERIALS:** 

COM (Customer's Own Material), Natural or Paper Rush, and Oak.

FINISHES AVAILABLE:

Light Walnut, Dark Walnut, Light Cerused, Dark Cerused, Ebonized, and Bleached Oak.

Production lead time is approximately 12 weeks with paper rush, with an extended lead time for natural rush. Please contact us for the most up to date ETAs.