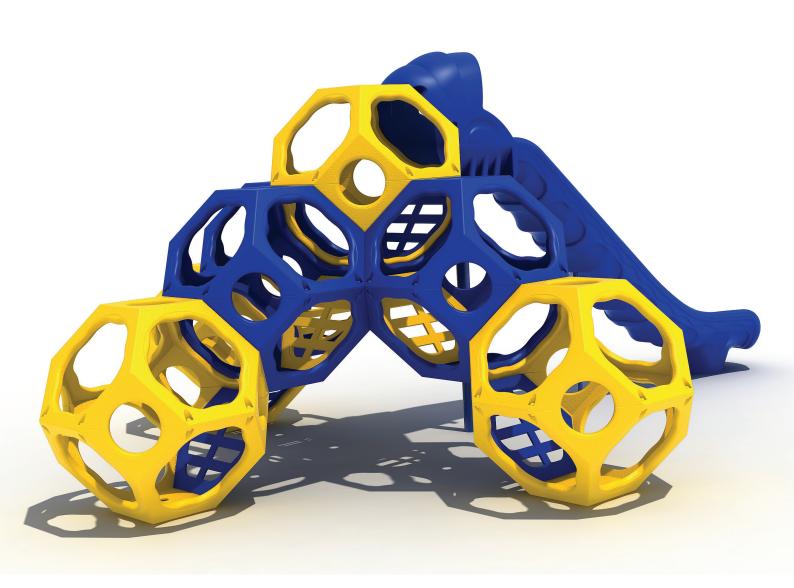

Use Zone: 28' x 34'

Age Group: 2-12

Occupancy: 8-12

Free Shipping!

Structure Size:15'2"x 21'3"x 7'

Use Zone: 27'2"x 33'3"

Surface Area: 952 sq ft

Child Capacity: 8-12

Age Range: 2-12

Post Diameter: .

Weight: 735 LBS

Color Information:

Metal Rails: Pacific Blue

Slides:Pacific Blue

Climber: Yellow/Pacific Blue