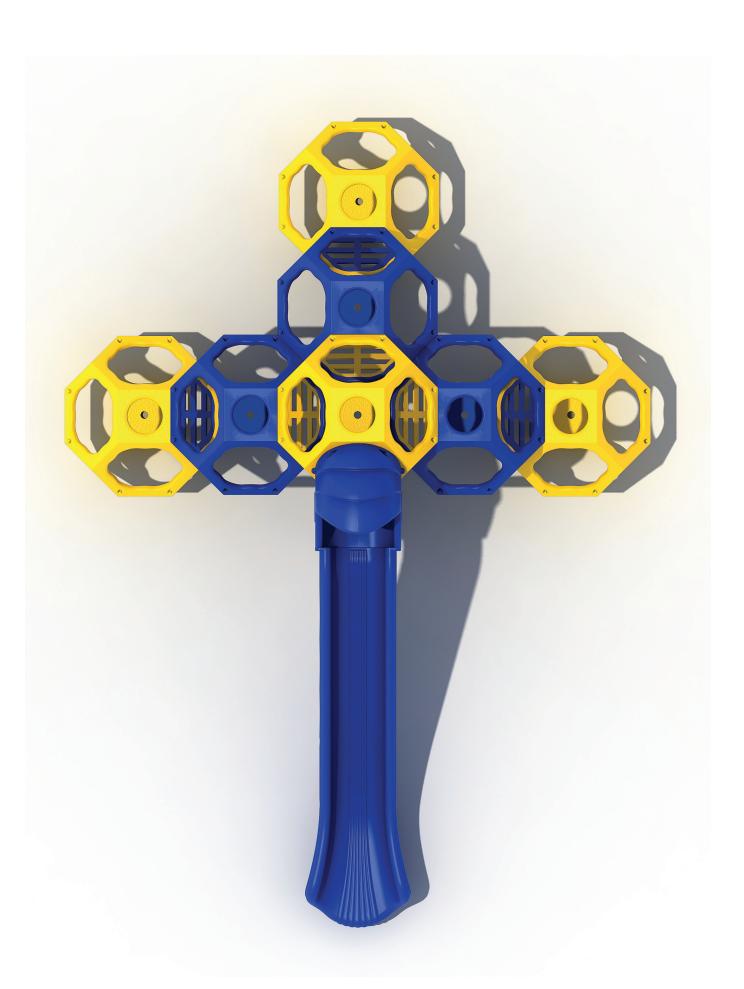

## **COMPONENTS:**

Drawing#: iK-2005 FS-31157 zh190602-04-1a

Structure Size:15'2"x 21'3"x 7'

Use Zone: 27'2"x 33'3"

Surface Area: 952 sq ft

Child Capacity: 8-12

Age Range: 2-12

Post Diameter: .

Weight: 735 LBS

Color Information:

Metal Rails: Pacific Blue

Slides:Pacific Blue

Climber: Yellow/Pacific Blue