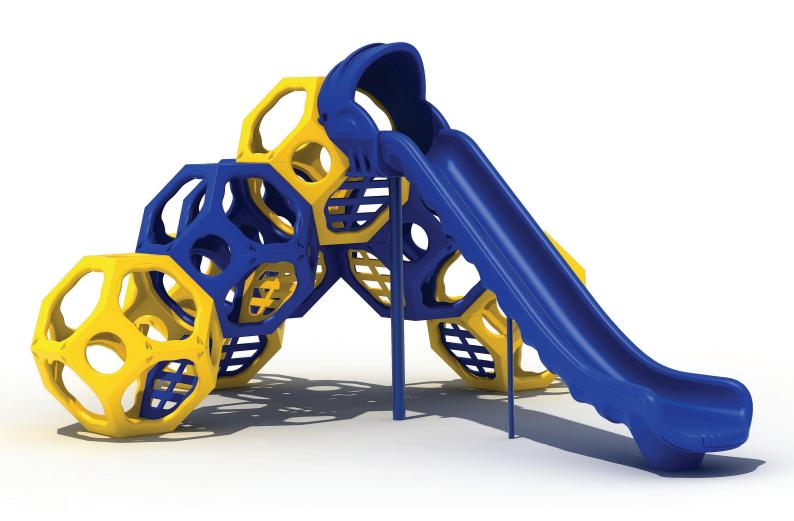

Use Zone: 28' x 34'

Age Group: 2-12

Occupancy: 8-12

Free Shipping!

Structure Size:15'2"x 21'3"x 7'

Use Zone: 27'2"x 33'3"

Surface Area: 952 sq ft

Child Capacity: 8-12

Age Range: 2-12

Post Diameter: .

Weight: 735 LBS

Color Information:

Metal Rails: Pacific Blue

Slides:Pacific Blue

Climber: Yellow/Pacific Blue