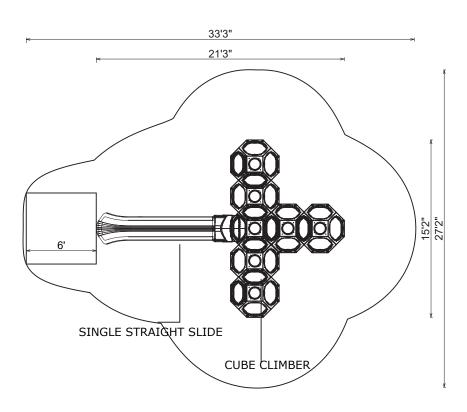

Structure Size:15'2"x 21'3"x 7'

Use Zone: 27'2"x 33'3"

Surface Area: 952 sq ft

Child Capacity: 8-12

Age Range: 2-12

Post Diameter: .

Weight: 735 LBS

Color Information: