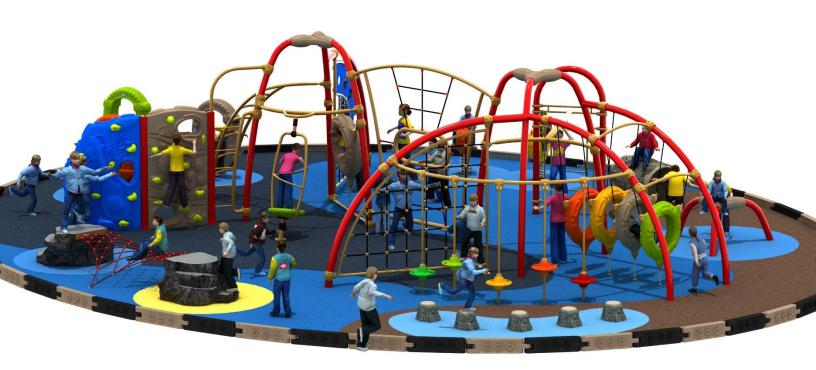

Use Zone: 66' X 58'

Age Group: 2-12 years

Occupancy: 25 to 35

**Free Shipping!** 

COMPONENT: Floating Tunnel
Tower / Frog Pad Challenge Ladder
/Ring Swing Challenge Ladder /
Cylinder Spinner / Boulder Climber
/ Single Sectional Slide / Cargo
Climber / Climber / Climber / Crab
Pods / Saddle Slide / Cylinder
Spinner