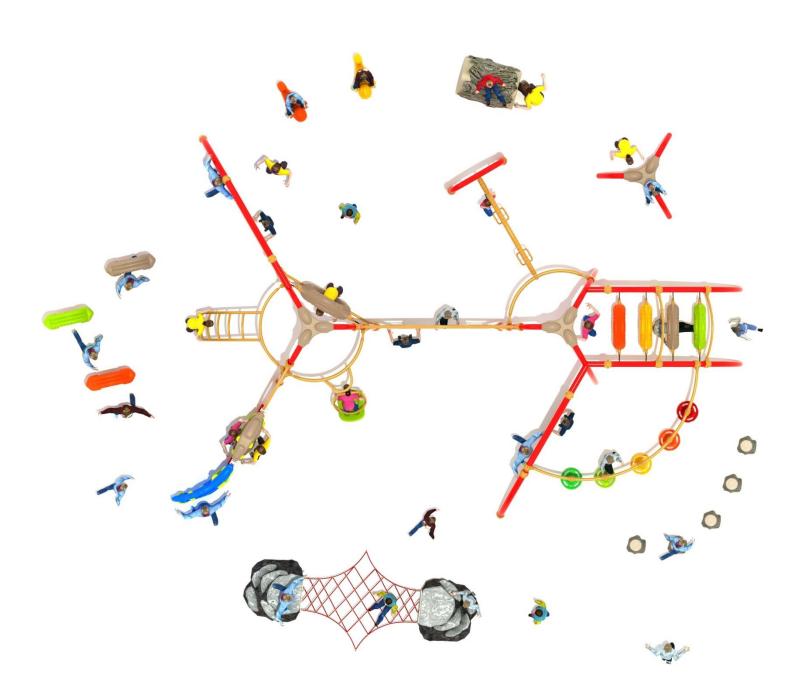

Use Zone: 66' X 58'

Age Group: 2-12 years

Occupancy: 25 to 35

**Free Shipping!** 

COMPONENT: Floating Tunnel
Tower / Frog Pad Challenge Ladder
/Ring Swing Challenge Ladder /
Cylinder Spinner / Boulder Climber
/ Single Sectional Slide / Cargo
Climber / Climber / Climber / Crab
Pods / Saddle Slide / Cylinder
Spinner