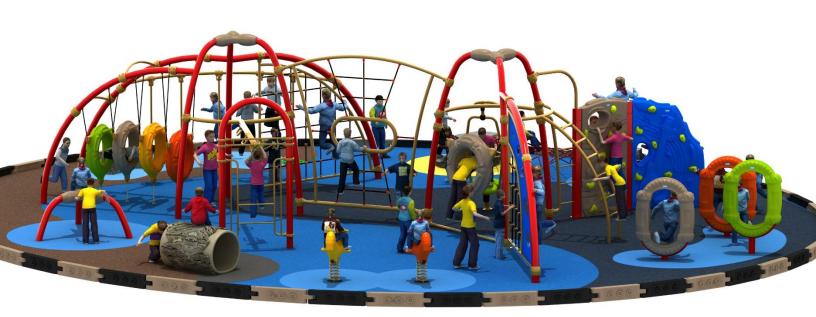

Use Zone: 66' X 58'

Age Group: 2-12 years

Occupancy: 25 to 35

**Free Shipping!** 

COMPONENT: Floating Tunnel
Tower / Frog Pad Challenge Ladder
/Ring Swing Challenge Ladder /
Cylinder Spinner / Boulder Climber
/ Single Sectional Slide / Cargo
Climber / Climber / Climber / Crab
Pods / Saddle Slide / Cylinder
Spinner