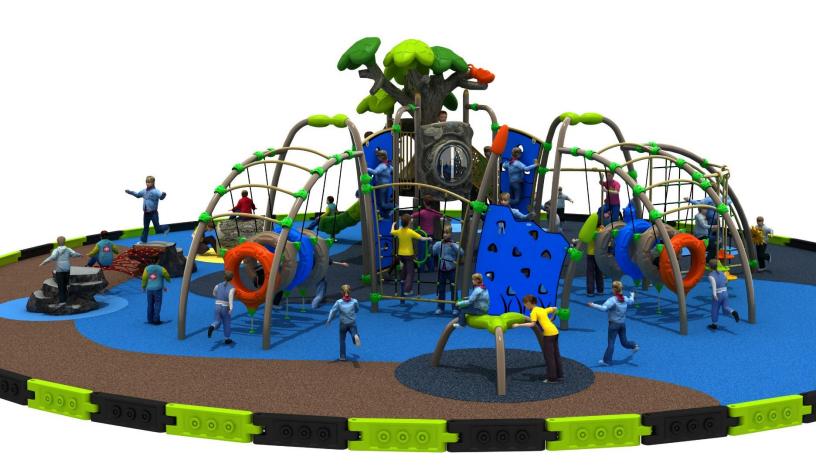

Use Zone: 63' X 56'

Age Group: 2-12 years

Occupancy: 25 to 35

**Free Shipping!** 

COMPONENT: Floating Tunnel
Tower / Frog Pad Challenge Ladder
/Ring Swing Challenge Ladder /
Cylinder Spinner / Boulder Climber
/ Single Sectional Slide / Cargo
Climber / Climber / Climber / Crab
Pods / Saddle Slide / Cylinder
Spinner