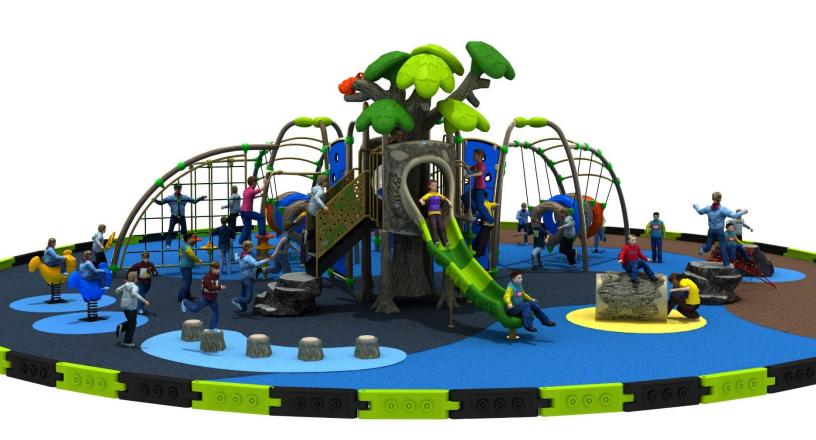

Use Zone: 63' X 56'

Age Group: 2-12 years

Occupancy: 25 to 35

**Free Shipping!** 

COMPONENT: Floating Tunnel
Tower / Frog Pad Challenge Ladder
/Ring Swing Challenge Ladder /
Cylinder Spinner / Boulder Climber
/ Single Sectional Slide / Cargo
Climber / Climber / Climber / Crab
Pods / Saddle Slide / Cylinder
Spinner