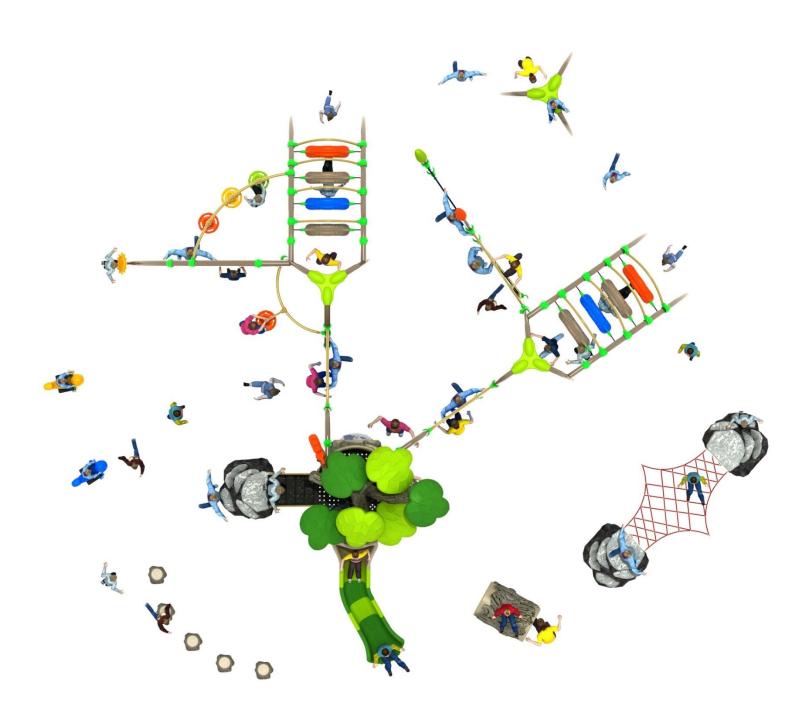

Use Zone: 63' X 56'

Age Group: 2-12 years

Occupancy: 25 to 35

**Free Shipping!** 

COMPONENT: Floating Tunnel
Tower / Frog Pad Challenge Ladder
/Ring Swing Challenge Ladder /
Cylinder Spinner / Boulder Climber
/ Single Sectional Slide / Cargo
Climber / Climber / Climber / Crab
Pods / Saddle Slide / Cylinder
Spinner