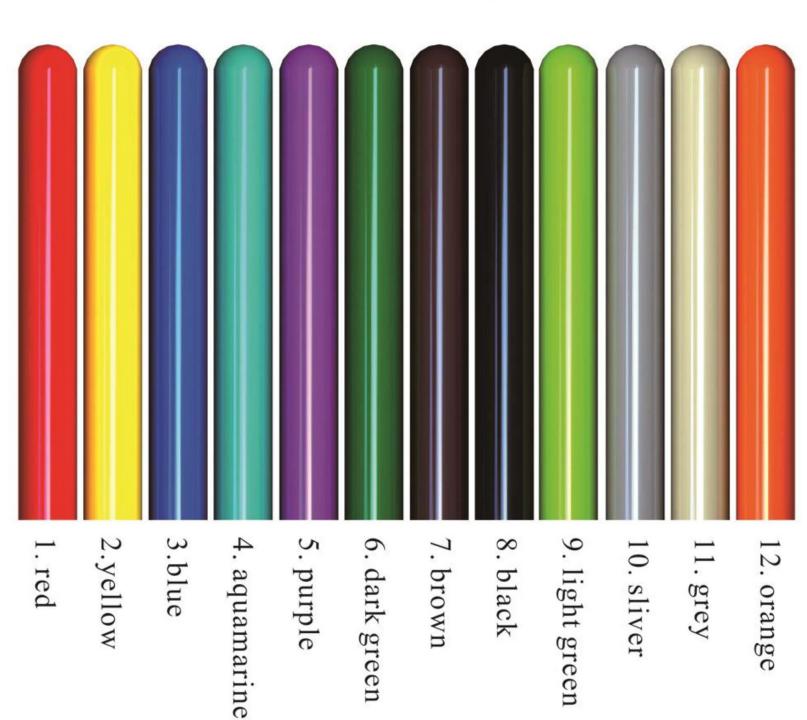

|
| C. Security                                                                  |
| D. Environmental protection                                                  |
| E. Color is not easy to fade                                                 |
| 312 age                                                                      |
| Plastic parts: Bubble bag and pp film;                                       |
| Iron parts: Cotton and pp film                                               |
| Packaged completely in wooden crate for protection                           |
| 5 years for plastic parts, 15 years for metal parts and components           |
|                                                                              |

## **Metal Color Options**



## **Plastic Color Options**