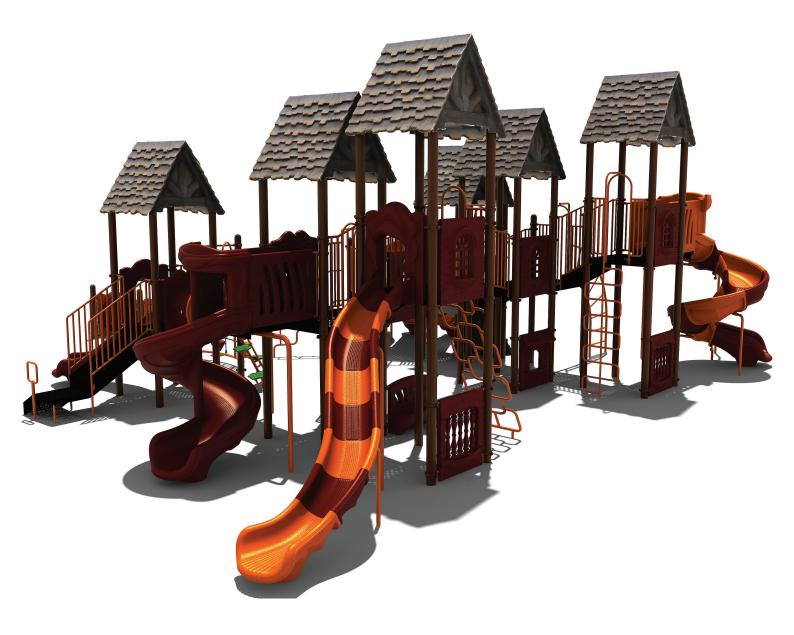

Use Zone: 59' x 60'

Height: 8'

ADA Access: Yes

Age Group: 5-12

Occupancy: 68-72

Free Shipping!

**COMPONENTS:** Transfer Station / Castle Roof / Marble Panel / Tic-Tac-Toe Panel / Mountain Climber / Double Wave Slide / Inclined Bones Bridge / Arch Snake Climber / Pod Climber / Spiral Sectional Slide / Window Panel / Net Climber / Rain Wheel / Enclosed Bones Bridge / Tic-Tac-Toe Panel Below / Ship's Wheel / Spiral Climber / Window Panel / Dual Drum Panel (Below) / Window Panel (Above) / PE Store Panel (Below) / Talk Tube / Single Wave Slide / Talk Tube / Inclined Crawl Tunnel / Castle Roof / Pod Steps / Rock Climber / Inclined Bones Bridge / Single Sectional Slide / Upright Snake Climber