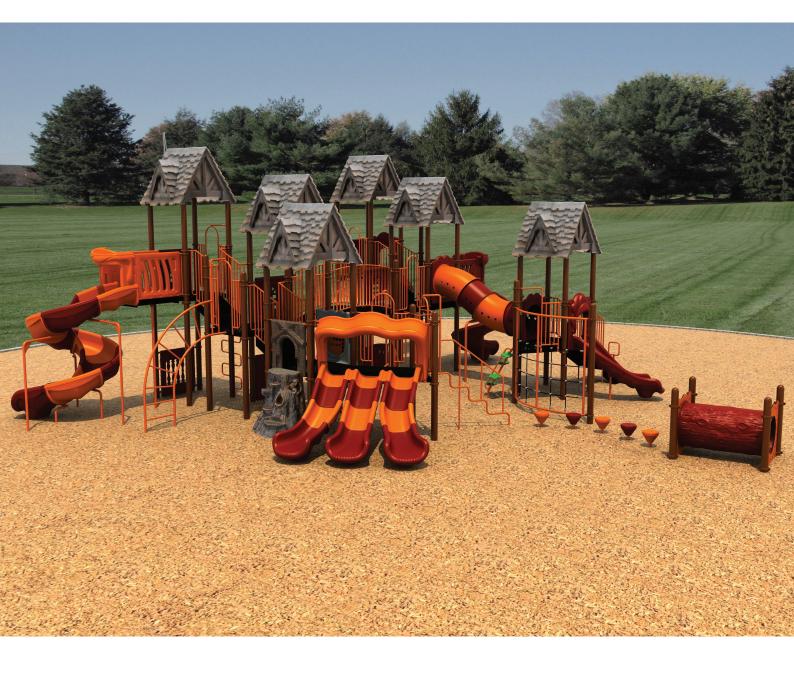

Use Zone: 59' x 60'

Height: 8'

ADA Access: Yes

Age Group: 5-12

Occupancy: 68-72

Free Shipping!

**COMPONENTS:** Transfer Station / Castle Roof / Marble Panel / Tic-Tac-Toe Panel / Mountain Climber / Double Wave Slide / Inclined Bones Bridge / Arch Snake Climber / Pod Climber / Spiral Sectional Slide / Window Panel / Net Climber / Rain Wheel / Enclosed Bones Bridge / Tic-Tac-Toe Panel Below / Ship's Wheel / Spiral Climber / Window Panel / Dual Drum Panel (Below) / Window Panel (Above) / PE Store Panel (Below) / Talk Tube / Single Wave Slide / Talk Tube / Inclined Crawl Tunnel / Castle Roof / Pod Steps / Rock Climber / Inclined Bones Bridge / Single Sectional Slide / Upright Snake Climber