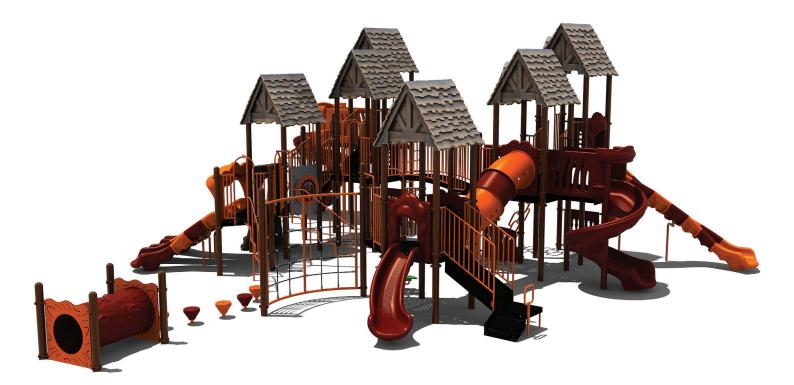

Use Zone: 59' x 60'

Height: 8'

ADA Access: Yes

Age Group: 5-12

Occupancy: 68-72

Free Shipping!

**COMPONENTS:** Transfer Station / Castle Roof / Marble Panel / Tic-Tac-Toe Panel / Mountain Climber / Double Wave Slide / Inclined Bones Bridge / Arch Snake Climber / Pod Climber / Spiral Sectional Slide / Window Panel / Net Climber / Rain Wheel / Enclosed Bones Bridge / Tic-Tac-Toe Panel Below / Ship's Wheel / Spiral Climber / Window Panel / Dual Drum Panel (Below) / Window Panel (Above) / PE Store Panel (Below) / Talk Tube / Single Wave Slide / Talk Tube / Inclined Crawl Tunnel / Castle Roof / Pod Steps / Rock Climber / Inclined Bones Bridge / Single Sectional Slide / Upright Snake Climber