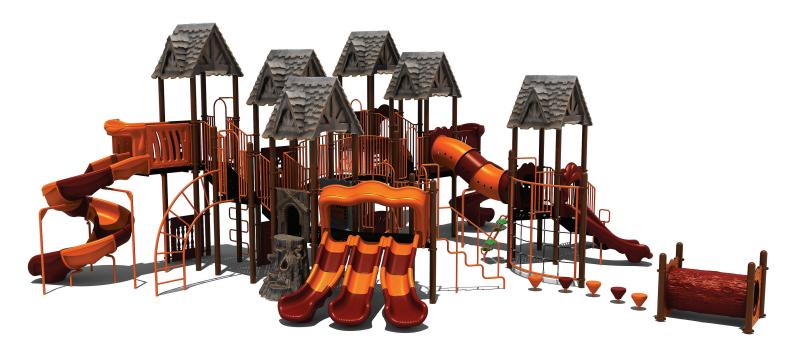

Use Zone: 59' x 60'

Height: 8'

ADA Access: Yes

Age Group: 5-12

Occupancy: 68-72

Free Shipping!

**COMPONENTS:** Transfer Station / Castle Roof / Marble Panel / Tic-Tac-Toe Panel / Mountain Climber / Double Wave Slide / Inclined Bones Bridge / Arch Snake Climber / Pod Climber / Spiral Sectional Slide / Window Panel / Net Climber / Rain Wheel / Enclosed Bones Bridge / Tic-Tac-Toe Panel Below / Ship's Wheel / Spiral Climber / Window Panel / Dual Drum Panel (Below) / Window Panel (Above) / PE Store Panel (Below) / Talk Tube / Single Wave Slide / Talk Tube / Inclined Crawl Tunnel / Castle Roof / Pod Steps / Rock Climber / Inclined Bones Bridge / Single Sectional Slide / Upright Snake Climber