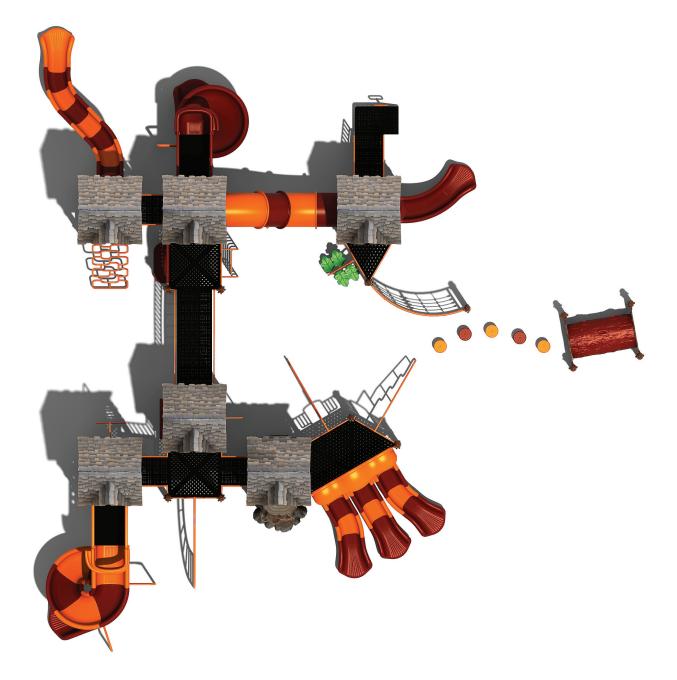

Use Zone: 59' x 60'

Height: 8'

ADA Access: Yes

Age Group: 5-12

Occupancy: 68-72

Free Shipping!

**COMPONENTS:** Transfer Station / Castle Roof / Marble Panel / Tic-Tac-Toe Panel / Mountain Climber / Double Wave Slide / Inclined Bones Bridge / Arch Snake Climber / Pod Climber / Spiral Sectional Slide / Window Panel / Net Climber / Rain Wheel / Enclosed Bones Bridge / Tic-Tac-Toe Panel Below / Ship's Wheel / Spiral Climber / Window Panel / Dual Drum Panel (Below) / Window Panel (Above) / PE Store Panel (Below) / Talk Tube / Single Wave Slide / Talk Tube / Inclined Crawl Tunnel / Castle Roof / Pod Steps / Rock Climber / Inclined Bones Bridge / Single Sectional Slide / Upright Snake Climber