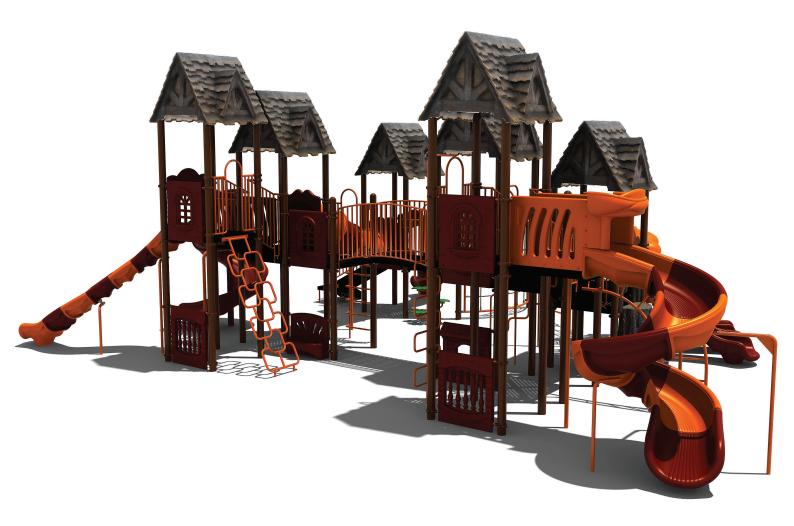

Use Zone: 59' x 60'

Height: 8'

ADA Access: Yes

Age Group: 5-12

Occupancy: 68-72

Free Shipping!

**COMPONENTS:** Transfer Station / Castle Roof / Marble Panel / Tic-Tac-Toe Panel / Mountain Climber / Double Wave Slide / Inclined Bones Bridge / Arch Snake Climber / Pod Climber / Spiral Sectional Slide / Window Panel / Net Climber / Rain Wheel / Enclosed Bones Bridge / Tic-Tac-Toe Panel Below / Ship's Wheel / Spiral Climber / Window Panel / Dual Drum Panel (Below) / Window Panel (Above) / PE Store Panel (Below) / Talk Tube / Single Wave Slide / Talk Tube / Inclined Crawl Tunnel / Castle Roof / Pod Steps / Rock Climber / Inclined Bones Bridge / Single Sectional Slide / Upright Snake Climber