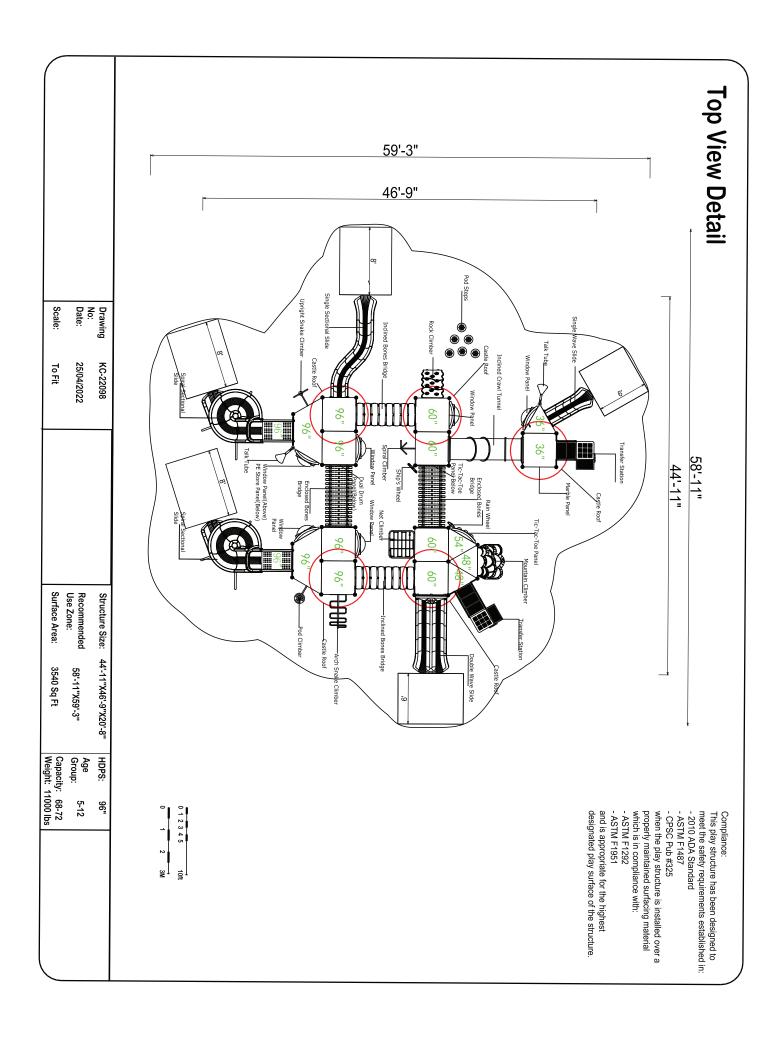

Use Zone: 59' x 60'

Height: 8'

ADA Access: Yes

Age Group: 5-12

Occupancy: 68-72

Free Shipping!

**COMPONENTS:** Transfer Station / Castle Roof / Marble Panel / Tic-Tac-Toe Panel / Mountain Climber / Double Wave Slide / Inclined Bones Bridge / Arch Snake Climber / Pod Climber / Spiral Sectional Slide / Window Panel / Net Climber / Rain Wheel / Enclosed Bones Bridge / Tic-Tac-Toe Panel Below / Ship's Wheel / Spiral Climber / Window Panel / Dual Drum Panel (Below) / Window Panel (Above) / PE Store Panel (Below) / Talk Tube / Single Wave Slide / Talk Tube / Inclined Crawl Tunnel / Castle Roof / Pod Steps / Rock Climber / Inclined Bones Bridge / Single Sectional Slide / Upright Snake Climber