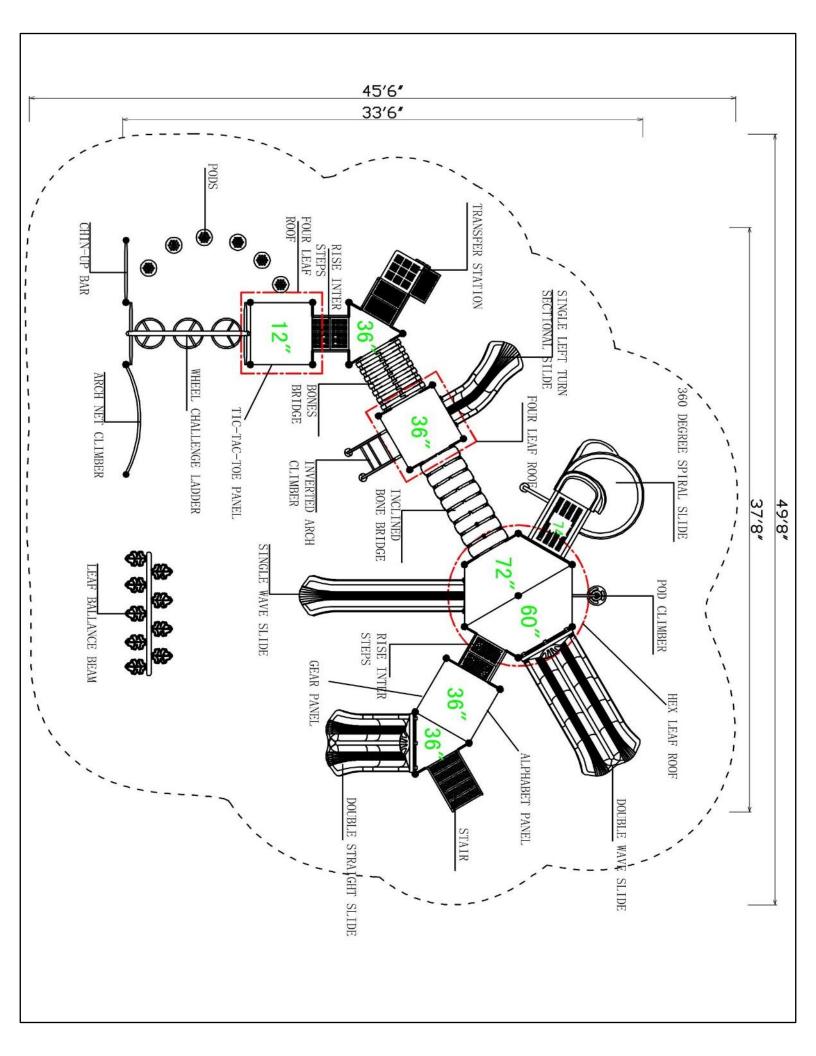

Use Zone: 50ft x 45ft

Age Group: 5-12

Occupancy: 48-52

Free Shipping!

COMPONENT: Floating Tunnel
Tower / Frod Pad Challenge Ladder
/Ring Swing Challenge Ladder /
Cylinder Spinner / Boulder Climber
/ Single Sectional Slide / Cargo
Climber / Climber / Climber / Crab
Pods / Saddle Slide / Cylinder
Spinner