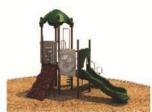

Use Zone: 50ft x 45ft

Age Group: 5-12

Occupancy: 48-52

Free Shipping!

COMPONENT: Floating Tunnel
Tower / Frod Pad Challenge Ladder
/Ring Swing Challenge Ladder /
Cylinder Spinner / Boulder Climber
/ Single Sectional Slide / Cargo
Climber / Climber / Climber / Crab
Pods / Saddle Slide / Cylinder
Spinner