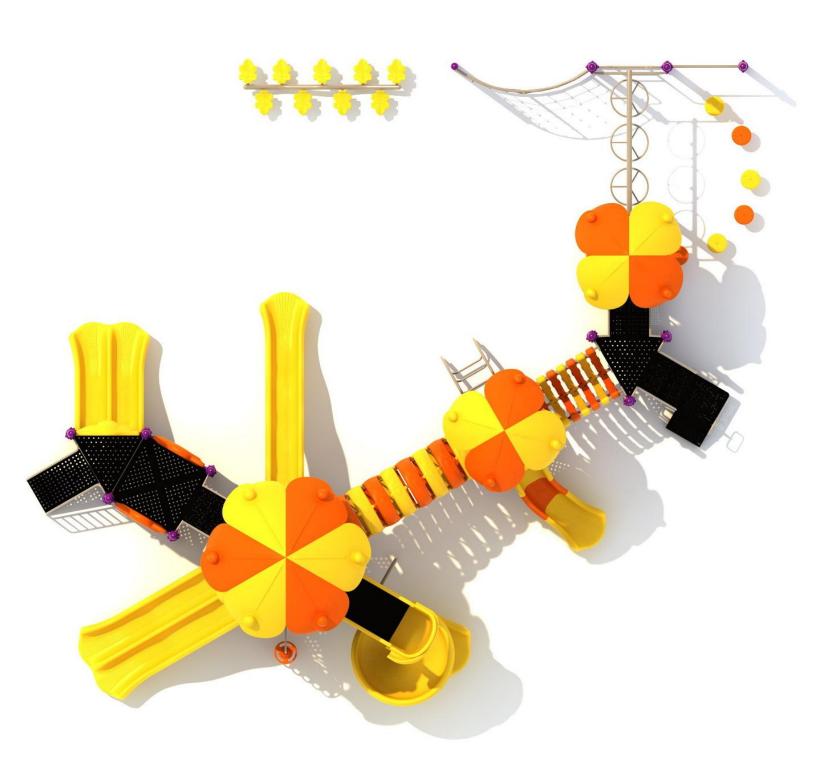

Use Zone: 50ft x 45ft

Age Group: 5-12

Occupancy: 48-52

Free Shipping!

COMPONENT: Floating Tunnel
Tower / Frod Pad Challenge Ladder
/Ring Swing Challenge Ladder /
Cylinder Spinner / Boulder Climber
/ Single Sectional Slide / Cargo
Climber / Climber / Climber / Crab
Pods / Saddle Slide / Cylinder
Spinner