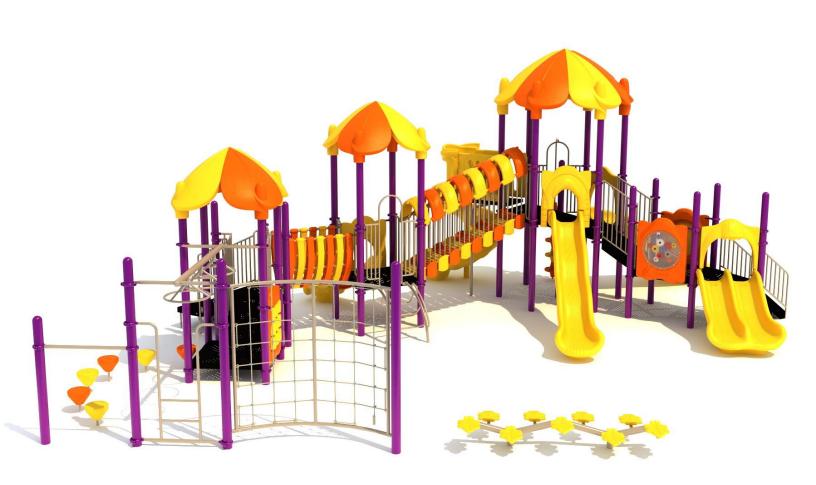

Use Zone: 50ft x 45ft

Age Group: 5-12

Occupancy: 48-52

Free Shipping!

COMPONENT: Floating Tunnel
Tower / Frod Pad Challenge Ladder
/Ring Swing Challenge Ladder /
Cylinder Spinner / Boulder Climber
/ Single Sectional Slide / Cargo
Climber / Climber / Climber / Crab
Pods / Saddle Slide / Cylinder
Spinner