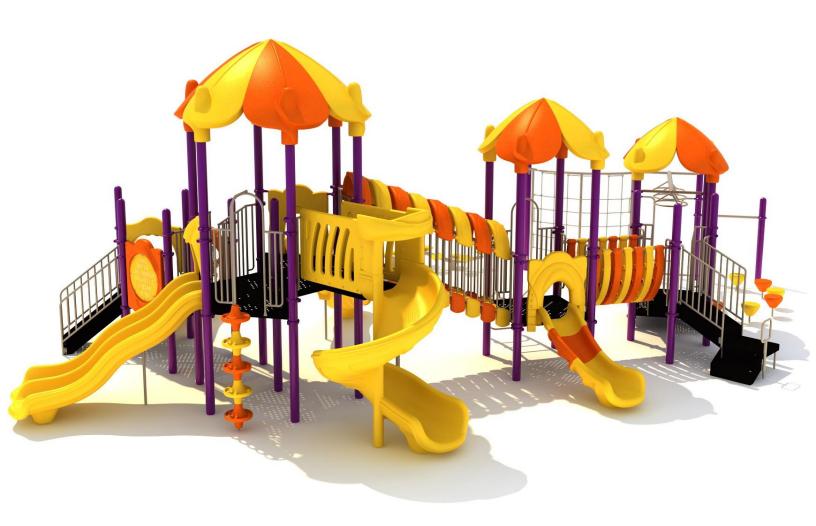

Use Zone: 50ft x 45ft

Age Group: 5-12

Occupancy: 48-52

Free Shipping!

COMPONENT: Floating Tunnel
Tower / Frod Pad Challenge Ladder
/Ring Swing Challenge Ladder /
Cylinder Spinner / Boulder Climber
/ Single Sectional Slide / Cargo
Climber / Climber / Climber / Crab
Pods / Saddle Slide / Cylinder
Spinner