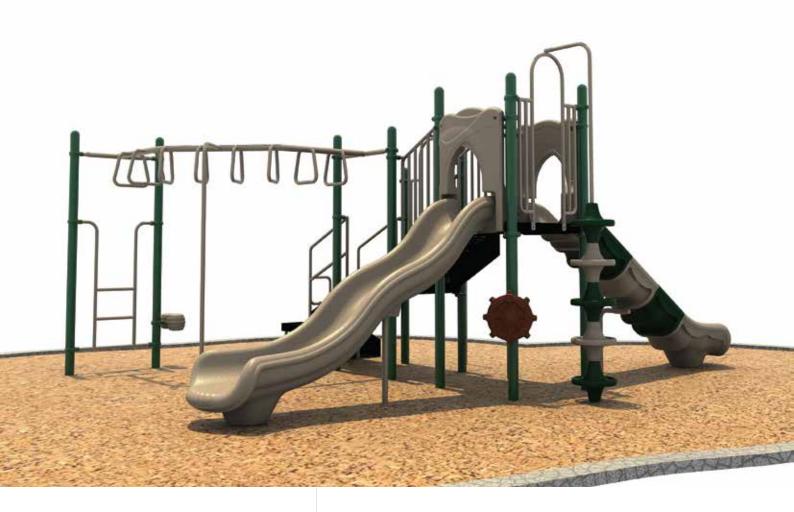

Use Zone: 28' x 33'

Age Group: 5-12

Occupancy: 20-24

Free Shipping!

**COMPONENTS:** Transfer Station / Fireman's Pole / Single Sectional Straight Slide / POD Climber / Ship's Wheel / Wave Slide / 90 Degree Challenge Ladder

Capacity: 20-24 Weight: 1750 lbs

Age Group:

5-12 84