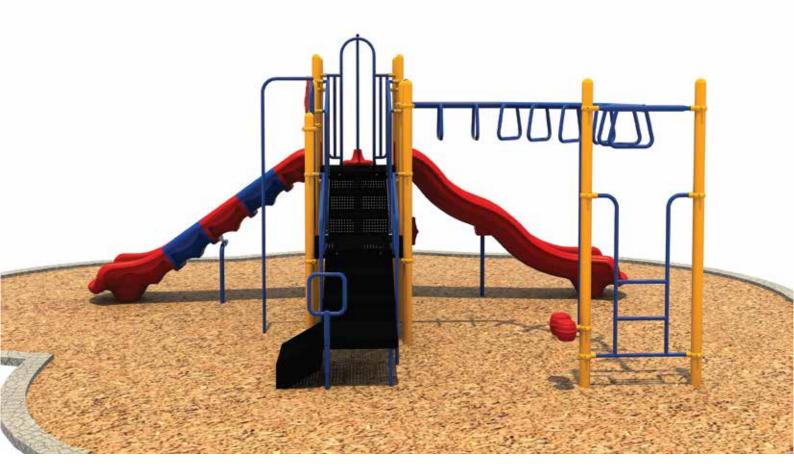

Use Zone: 28' x 33'

Age Group: 5-12

Occupancy: 20-24

Free Shipping!

**COMPONENTS:** Transfer Station / Fireman's Pole / Single Sectional Straight Slide / POD Climber / Ship's Wheel / Wave Slide / 90 Degree Challenge Ladder

Capacity: 20-24 Weight: 1750 lbs

Age Group:

5-12 84