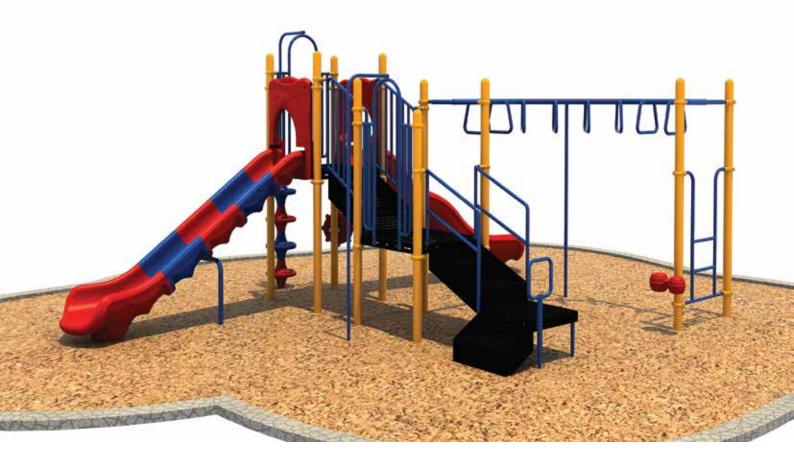

Use Zone: 28' x 33'

Age Group: 5-12

Occupancy: 20-24

Free Shipping!

**COMPONENTS:** Transfer Station / Fireman's Pole / Single Sectional Straight Slide / POD Climber / Ship's Wheel / Wave Slide / 90 Degree Challenge Ladder

Capacity: 20-24 Weight: 1750 lbs

Age Group:

5-12 84