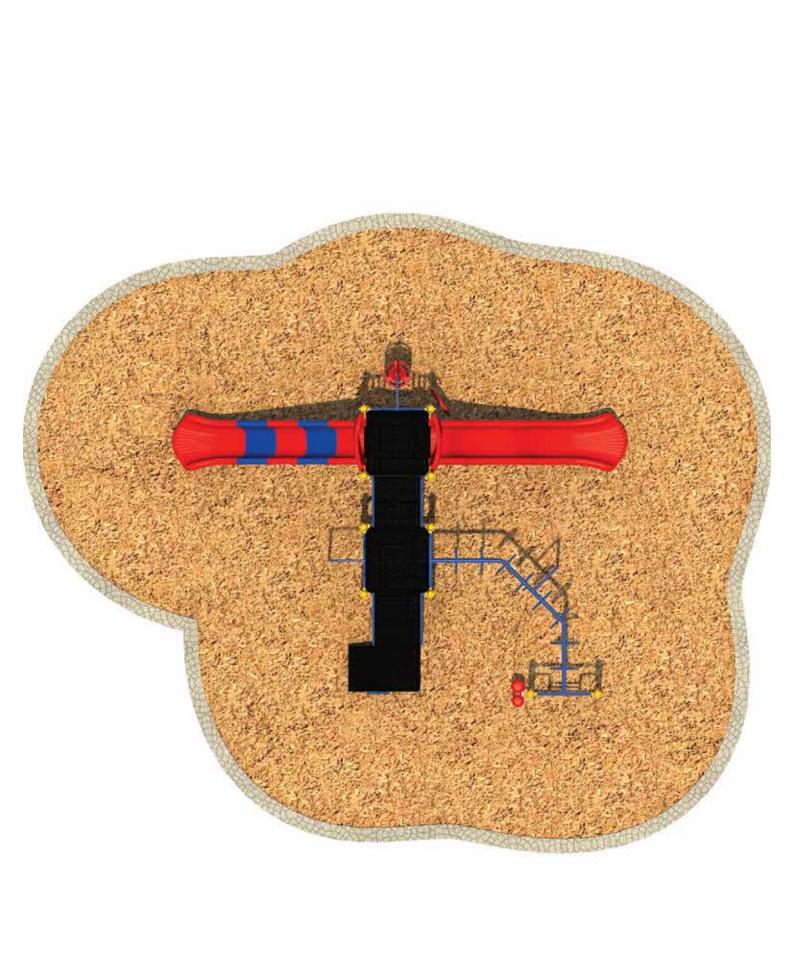

Use Zone: 28' x 33'

Age Group: 5-12

Occupancy: 20-24

Free Shipping!

**COMPONENTS:** Transfer Station / Fireman's Pole / Single Sectional Straight Slide / POD Climber / Ship's Wheel / Wave Slide / 90 Degree Challenge Ladder