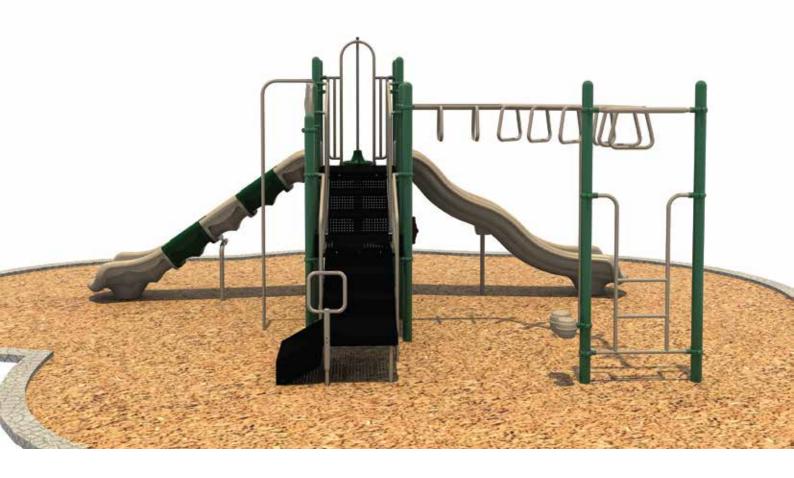

Use Zone: 28' x 33'

Age Group: 5-12

Occupancy: 20-24

Free Shipping!

**COMPONENTS:** Transfer Station / Fireman's Pole / Single Sectional Straight Slide / POD Climber / Ship's Wheel / Wave Slide / 90 Degree Challenge Ladder

Capacity: 20-24 Weight: 1750 lbs

Age Group:

5-12 84