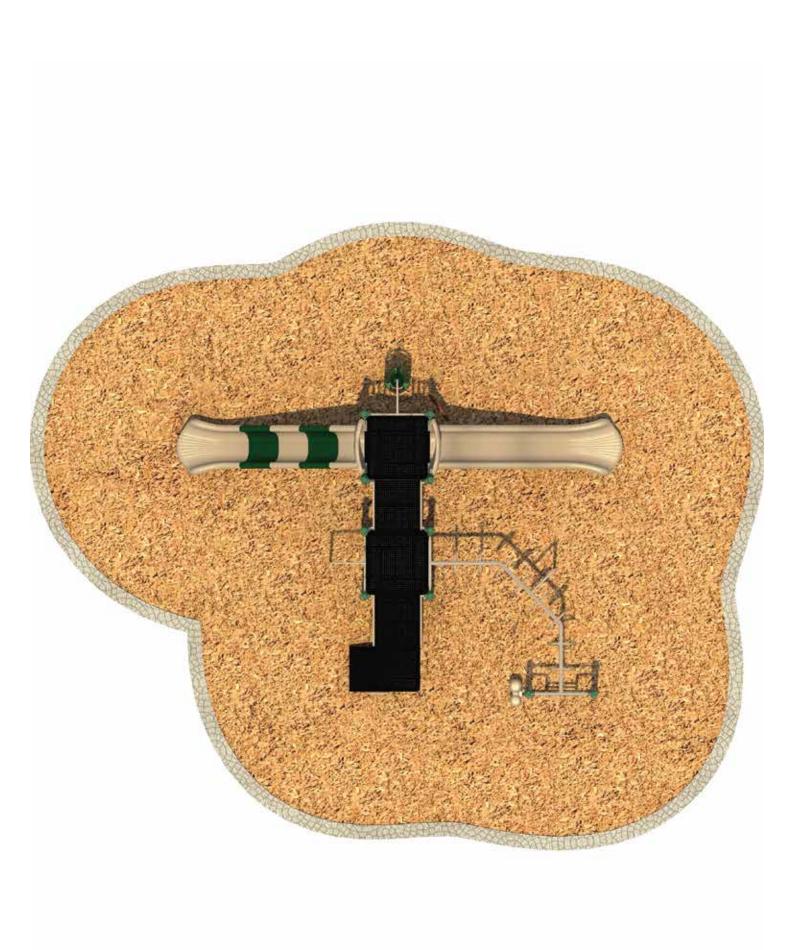

Use Zone: 28' x 33'

Age Group: 5-12

Occupancy: 20-24

Free Shipping!

**COMPONENTS:** Transfer Station / Fireman's Pole / Single Sectional Straight Slide / POD Climber / Ship's Wheel / Wave Slide / 90 Degree Challenge Ladder