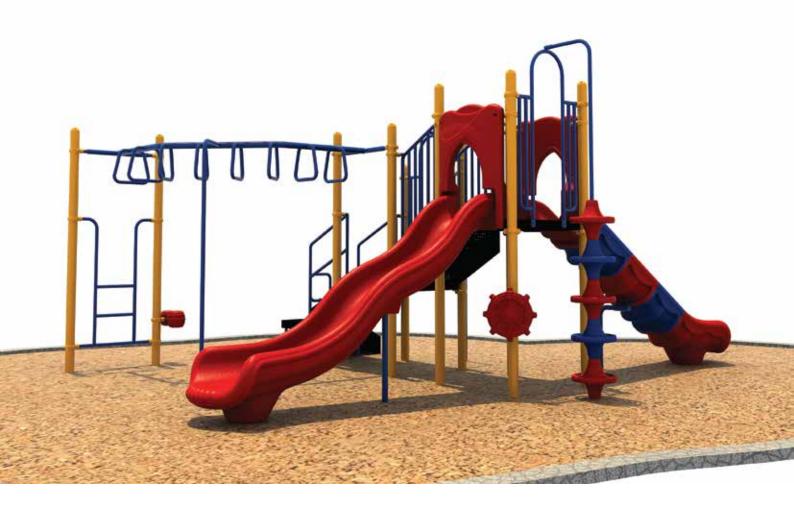

Use Zone: 28' x 33'

Age Group: 5-12

Occupancy: 20-24

Free Shipping!

**COMPONENTS:** Transfer Station / Fireman's Pole / Single Sectional Straight Slide / POD Climber / Ship's Wheel / Wave Slide / 90 Degree Challenge Ladder

Capacity: 20-24 Weight: 1750 lbs

Age Group:

5-12 84