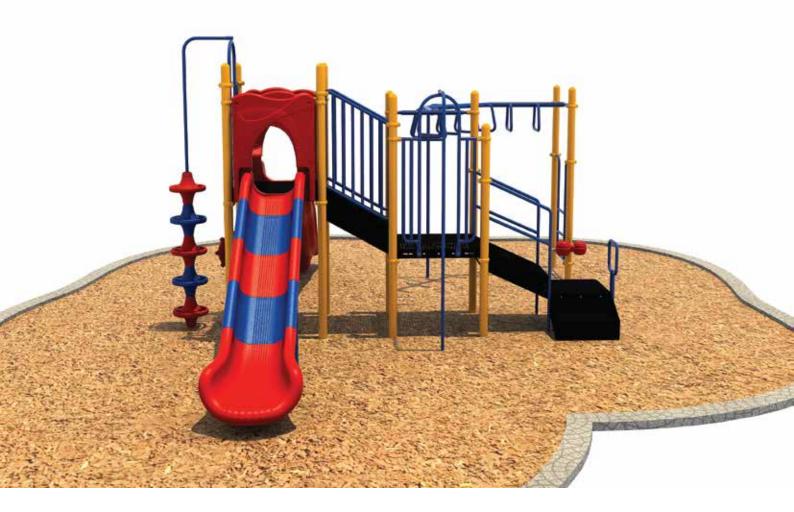

Use Zone: 28' x 33'

Age Group: 5-12

Occupancy: 20-24

Free Shipping!

**COMPONENTS:** Transfer Station / Fireman's Pole / Single Sectional Straight Slide / POD Climber / Ship's Wheel / Wave Slide / 90 Degree Challenge Ladder

Capacity: 20-24 Weight: 1750 lbs

Age Group:

5-12 84