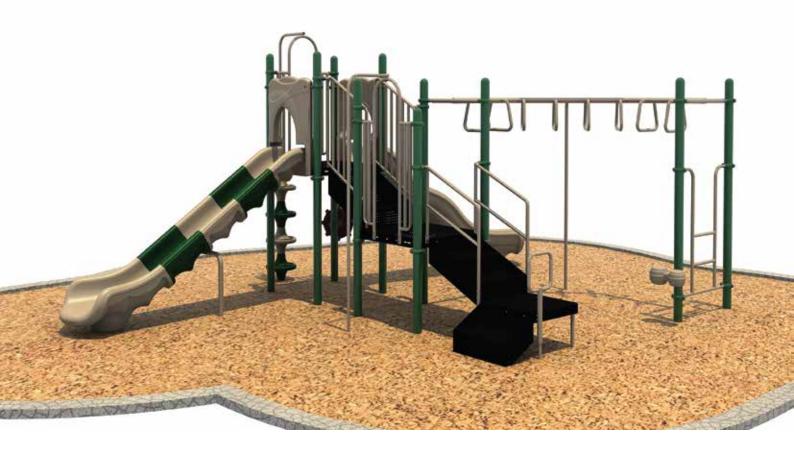

Use Zone: 28' x 33'

Age Group: 5-12

Occupancy: 20-24

Free Shipping!

**COMPONENTS:** Transfer Station / Fireman's Pole / Single Sectional Straight Slide / POD Climber / Ship's Wheel / Wave Slide / 90 Degree Challenge Ladder

Capacity: 20-24 Weight: 1750 lbs

Age Group:

5-12 84