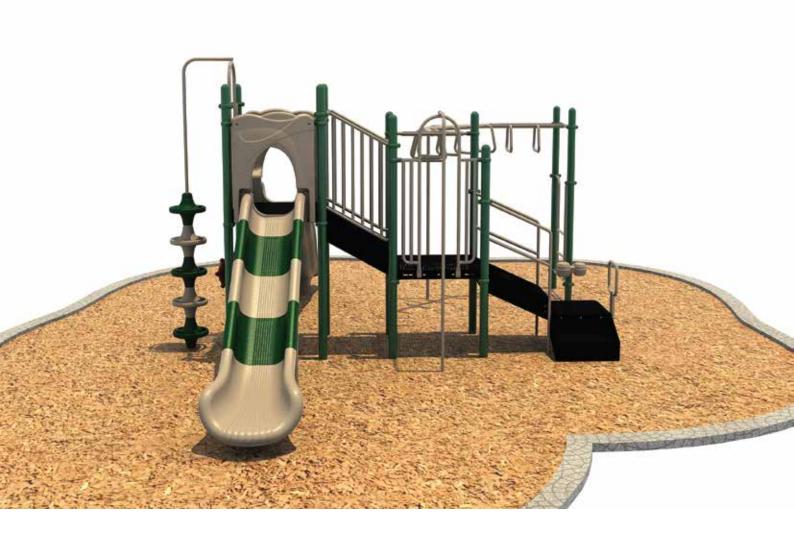

Use Zone: 28' x 33'

Age Group: 5-12

Occupancy: 20-24

Free Shipping!

**COMPONENTS:** Transfer Station / Fireman's Pole / Single Sectional Straight Slide / POD Climber / Ship's Wheel / Wave Slide / 90 Degree Challenge Ladder

Capacity: 20-24 Weight: 1750 lbs

Age Group:

5-12 84