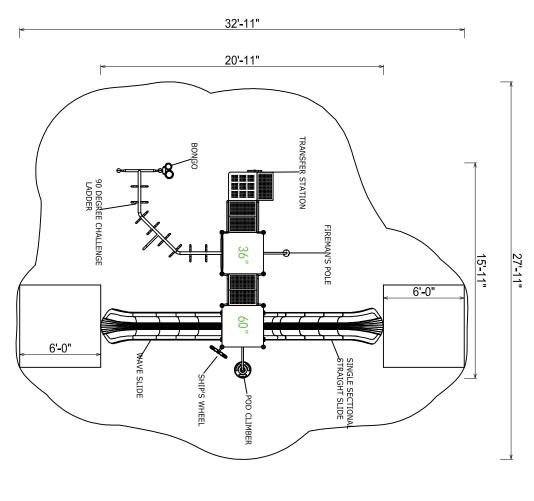

## **Top View Detail**

Compliance:
This play structure has been designed to meet the safety requirements established in:
- 2010 ADA Standard
- ASTM F1487
- CPSC Pub #325
when the play structure is installed over a properly maintained surfacing material which is in compliance with:
- ASTM F1292
- ASTM F1292

designated play surface of the structure. and is appropriate for the highest

Swing'n Breezy

Scale: Date: Drawing No:

QS-22117 21/10/2021 Surface Area: Use Zone: Structure Size: Recommended 27'-11"X32'-11" 15'-11"X20'-11"X10'-4" HDPS:

Capacity: 20-24 Weight: 1750 lbs

Age Group:

5-12 84