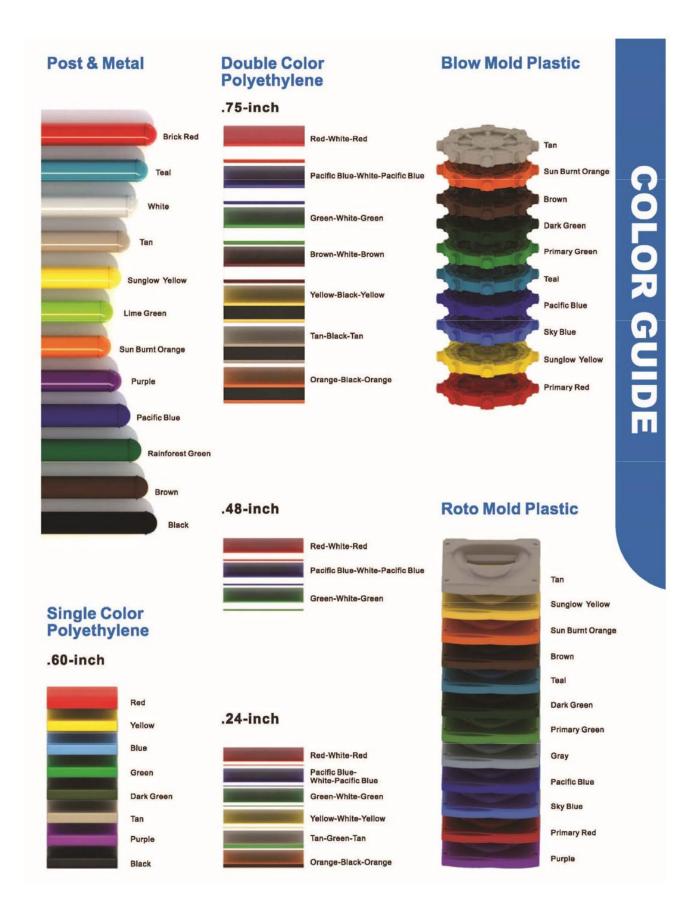

Use Zone: 55ft x 36ft

Age Group: 5-12

Occupancy: 50-54

Free Shipping!

**COMPONENT:** Floating Tunnel Tower / Frod Pad Challenge Ladder /Ring Swing Challenge Ladder / Cylinder Spinner / Boulder Climber / Single Sectional Slide / Cargo Climber / Climber / Climber / Crab Pods / Saddle Slide / Cylinder Spinner









**PIRATE SHIP - YELLOW** 

#### Brown - Posts Tan - Plastic

- Brown Plastic
- Sunglow Yellow Plastic
- Tan Metal Accessories

# CASTLE - BLUE

- Brick Red Posts
- Pacific Blue Plastic
- Gary White Plastic
  - Sunglow Yellow Metal Accessorias

### Brown - Posts

## Dark Green - Plastic

- Brown Plastic
- Tan Plastic
- Tan Metal Accessori

## Sunglow Yellow - Posts

- Pacific Blue Plastic
  - Primary Red Plastic
  - Pacific Blue Metal Accessories