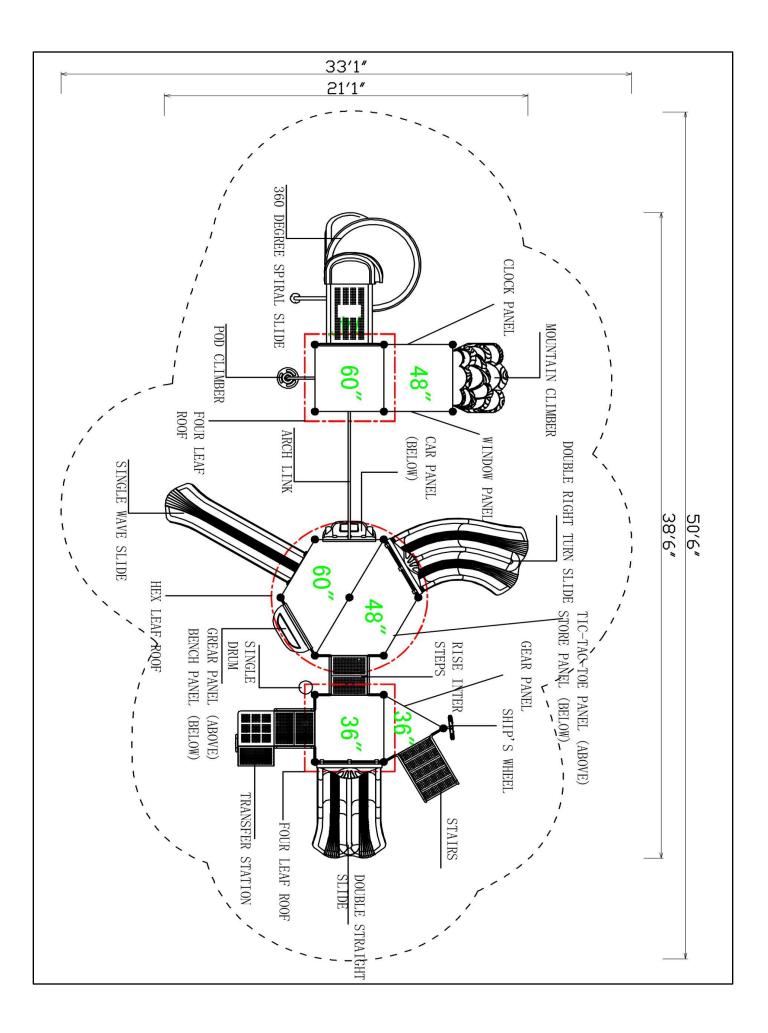

Use Zone: 55ft x 36ft

Age Group: 5-12

Occupancy: 50-54

Free Shipping!

**COMPONENT:** Floating Tunnel Tower / Frod Pad Challenge Ladder /Ring Swing Challenge Ladder / Cylinder Spinner / Boulder Climber / Single Sectional Slide / Cargo Climber / Climber / Climber / Crab Pods / Saddle Slide / Cylinder Spinner