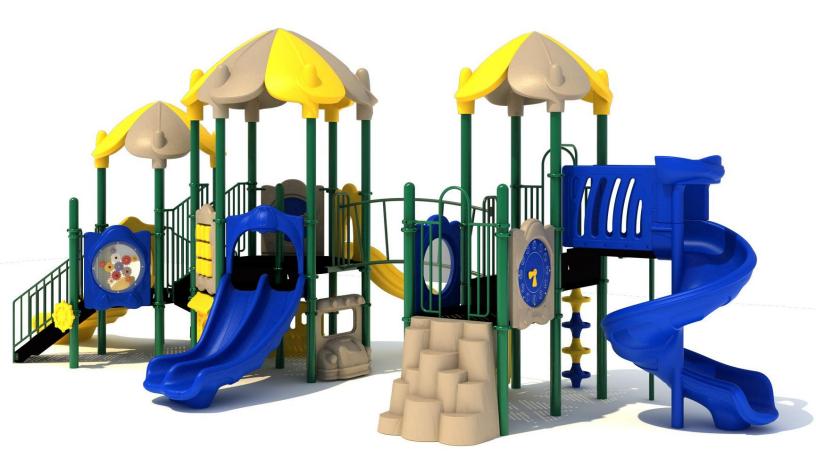

Use Zone: 55ft x 36ft

Age Group: 5-12

Occupancy: 50-54

Free Shipping!

**COMPONENT:** Floating Tunnel Tower / Frod Pad Challenge Ladder /Ring Swing Challenge Ladder / Cylinder Spinner / Boulder Climber / Single Sectional Slide / Cargo Climber / Climber / Climber / Crab Pods / Saddle Slide / Cylinder Spinner