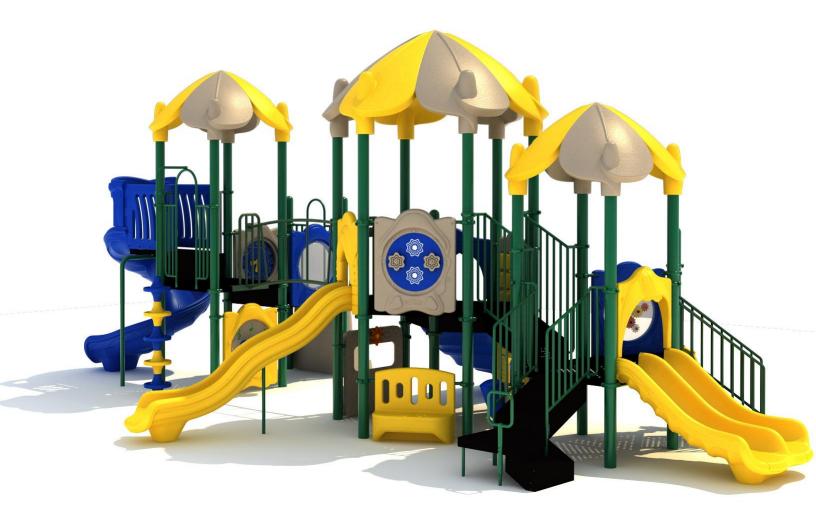

Use Zone: 55ft x 36ft

Age Group: 5-12

Occupancy: 50-54

Free Shipping!

**COMPONENT:** Floating Tunnel Tower / Frod Pad Challenge Ladder /Ring Swing Challenge Ladder / Cylinder Spinner / Boulder Climber / Single Sectional Slide / Cargo Climber / Climber / Climber / Crab Pods / Saddle Slide / Cylinder Spinner