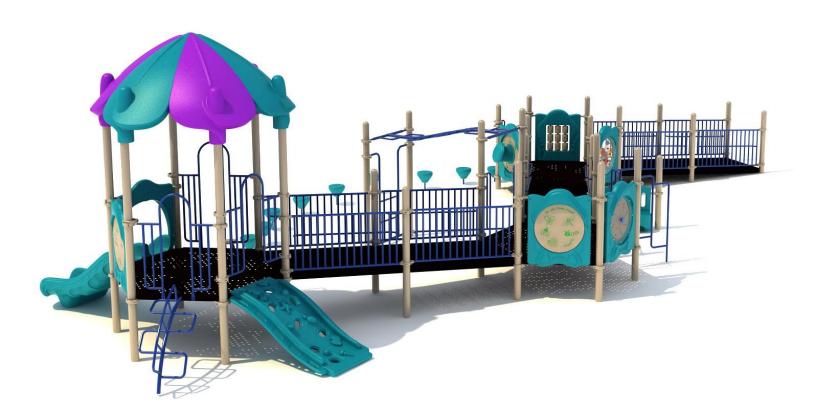

Use Zone: 58ft x 54ft

Age Group: 2-12 years

Occupancy: 70 to 74

Free Shipping!

COMPONENT: Floating Tunnel
Tower / Frod Pad Challenge Ladder
/Ring Swing Challenge Ladder /
Cylinder Spinner / Boulder Climber
/ Single Sectional Slide / Cargo
Climber / Climber / Climber / Crab
Pods / Saddle Slide / Cylinder
Spinner