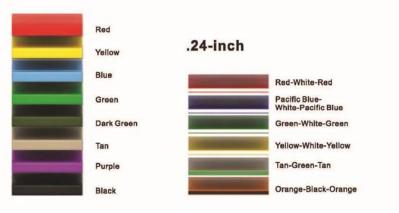

# **COLOR GUIDE**

# **Single Color** Polyethylene

# .60-inch

### .75-inch

Black

### .48-inch

### **Roto Mold Plastic**