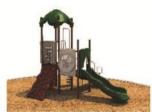

Use Zone: 58ft x 54ft

Age Group: 2-12 years

Occupancy: 70 to 74

Free Shipping!

COMPONENT: Floating Tunnel
Tower / Frod Pad Challenge Ladder
/Ring Swing Challenge Ladder /
Cylinder Spinner / Boulder Climber
/ Single Sectional Slide / Cargo
Climber / Climber / Climber / Crab
Pods / Saddle Slide / Cylinder
Spinner