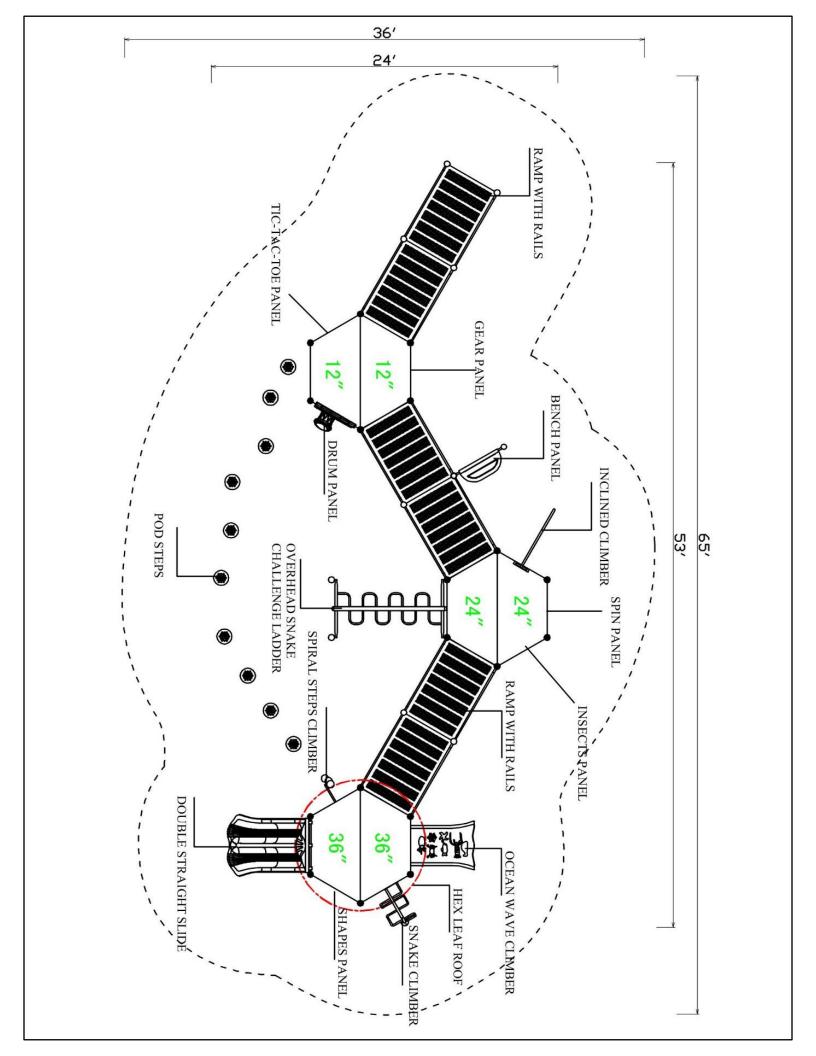

Use Zone: 58ft x 54ft

Age Group: 2-12 years

Occupancy: 70 to 74

Free Shipping!

COMPONENT: Floating Tunnel
Tower / Frod Pad Challenge Ladder
/Ring Swing Challenge Ladder /
Cylinder Spinner / Boulder Climber
/ Single Sectional Slide / Cargo
Climber / Climber / Climber / Crab
Pods / Saddle Slide / Cylinder
Spinner