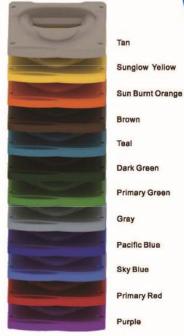

# **COLOR GUIDE**

### Post & Metal **Double Color** Polyethylene

# Sun Burnt Orange Brown Dark Green Primary Green Pacific Blue Sky Blue Sunglow Yellow Primary Red

**Blow Mold Plastic** 