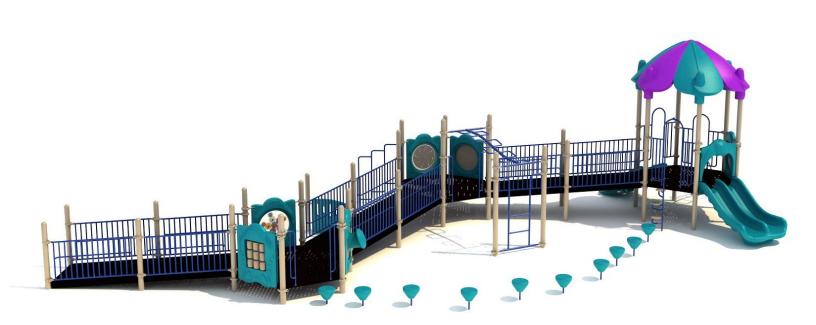

Use Zone: 58ft x 54ft

Age Group: 2-12 years

Occupancy: 70 to 74

Free Shipping!

COMPONENT: Floating Tunnel
Tower / Frod Pad Challenge Ladder
/Ring Swing Challenge Ladder /
Cylinder Spinner / Boulder Climber
/ Single Sectional Slide / Cargo
Climber / Climber / Climber / Crab
Pods / Saddle Slide / Cylinder
Spinner