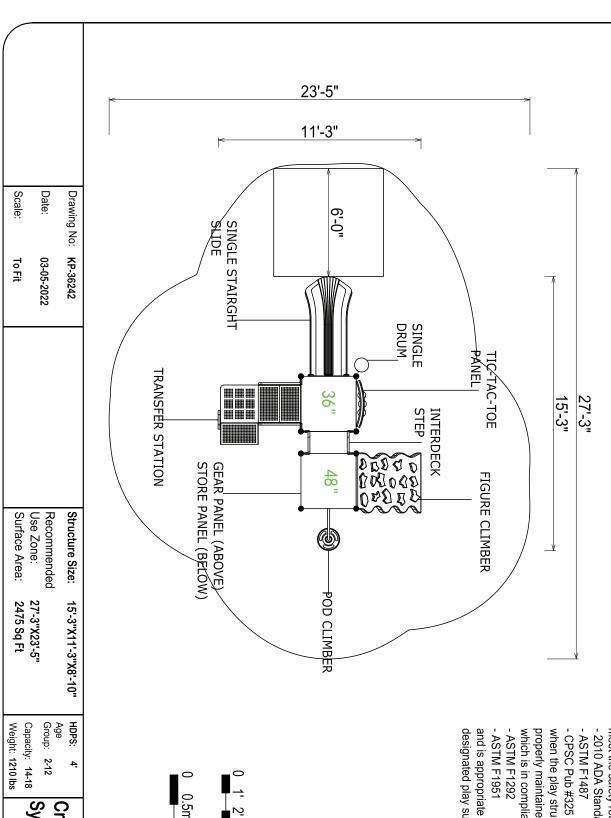

Use Zone: 28' x 24'

ADA Access: Yes

Age Group: 2-12

Occupancy: 14-18

Free Shipping!

**COMPONENTS**: Single Drum / Tic-Tac-Toe Panel / Interdeck Step / Figure Climber / POD Climber / Gear Panel (Above) / Store Panel (Below) / Transfer Station / Single Straight Slide

Compliance:

This play structure has been designed to meet the safety requirements established in: - 2010 ADA Standard

which is in compliance with:
- ASTM F1292 properly maintained surfacing material when the play structure is installed over a

and is appropriate for the highest designated play surface of the structure.

Systems, Inc **Creative Recreationa**