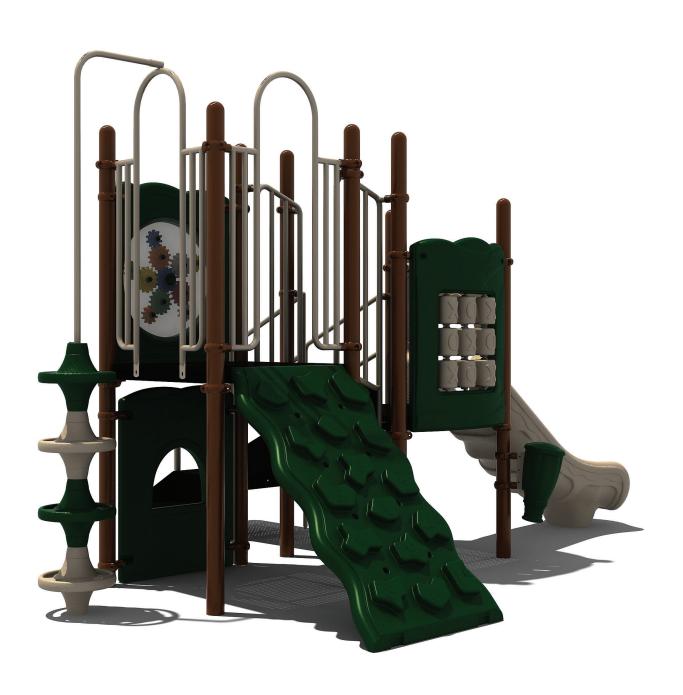

Use Zone: 28' x 24'

ADA Access: Yes

Age Group: 2-12

Occupancy: 14-18

Free Shipping!

**COMPONENTS**: Single Drum / Tic-Tac-Toe Panel / Interdeck Step / Figure Climber / POD Climber / Gear Panel (Above) / Store Panel (Below) / Transfer Station / Single Straight Slide