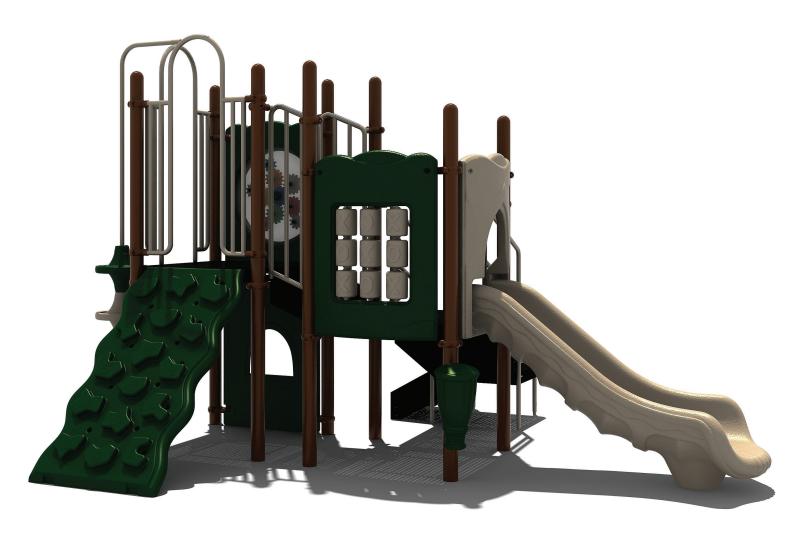

Use Zone: 28' x 24'

ADA Access: Yes

Age Group: 2-12

Occupancy: 14-18

Free Shipping!

**COMPONENTS**: Single Drum / Tic-Tac-Toe Panel / Interdeck Step / Figure Climber / POD Climber / Gear Panel (Above) / Store Panel (Below) / Transfer Station / Single Straight Slide