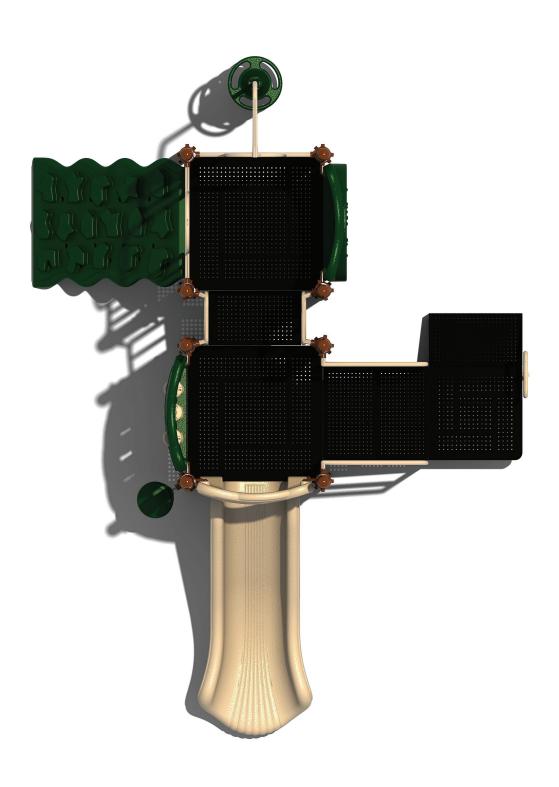

Use Zone: 28' x 24'

ADA Access: Yes

Age Group: 2-12

Occupancy: 14-18

Free Shipping!

**COMPONENTS**: Single Drum / Tic-Tac-Toe Panel / Interdeck Step / Figure Climber / POD Climber / Gear Panel (Above) / Store Panel (Below) / Transfer Station / Single Straight Slide