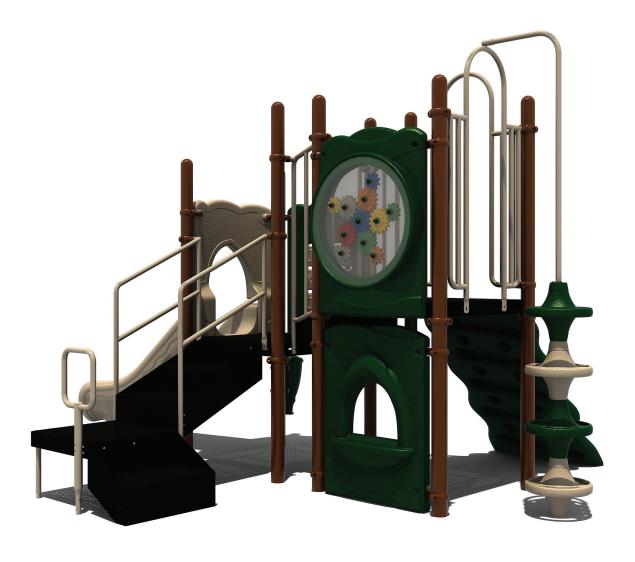

Use Zone: 28' x 24'

ADA Access: Yes

Age Group: 2-12

Occupancy: 14-18

Free Shipping!

**COMPONENTS**: Single Drum / Tic-Tac-Toe Panel / Interdeck Step / Figure Climber / POD Climber / Gear Panel (Above) / Store Panel (Below) / Transfer Station / Single Straight Slide