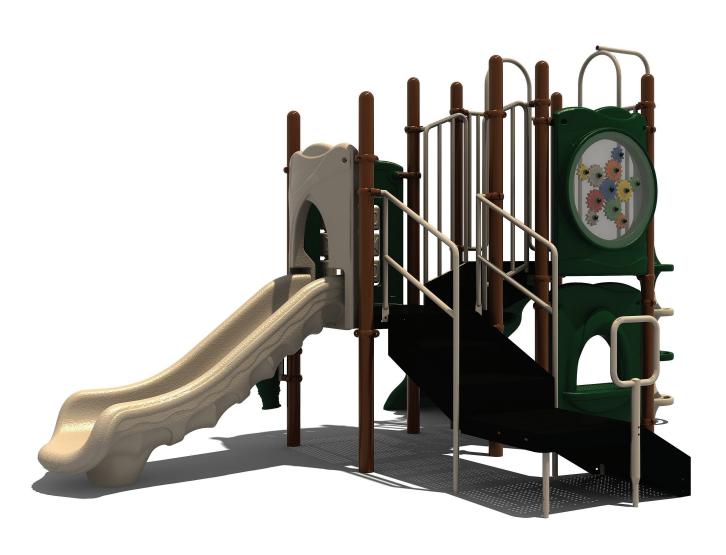

Use Zone: 28' x 24'

ADA Access: Yes

Age Group: 2-12

Occupancy: 14-18

Free Shipping!

**COMPONENTS**: Single Drum / Tic-Tac-Toe Panel / Interdeck Step / Figure Climber / POD Climber / Gear Panel (Above) / Store Panel (Below) / Transfer Station / Single Straight Slide