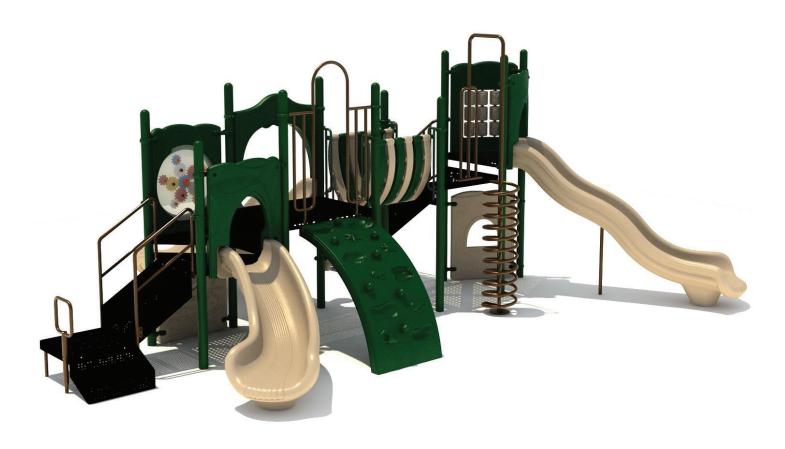

Structure Size: 24'1"x 17'5"x 11'7"

Surface Area: 1080sq ft

Child Capacity:

Age Range: 2-12

Weight: 1647 LBS

Color Information:

Posts: Green Metal Rails: Brown

Panels: Roofs: None