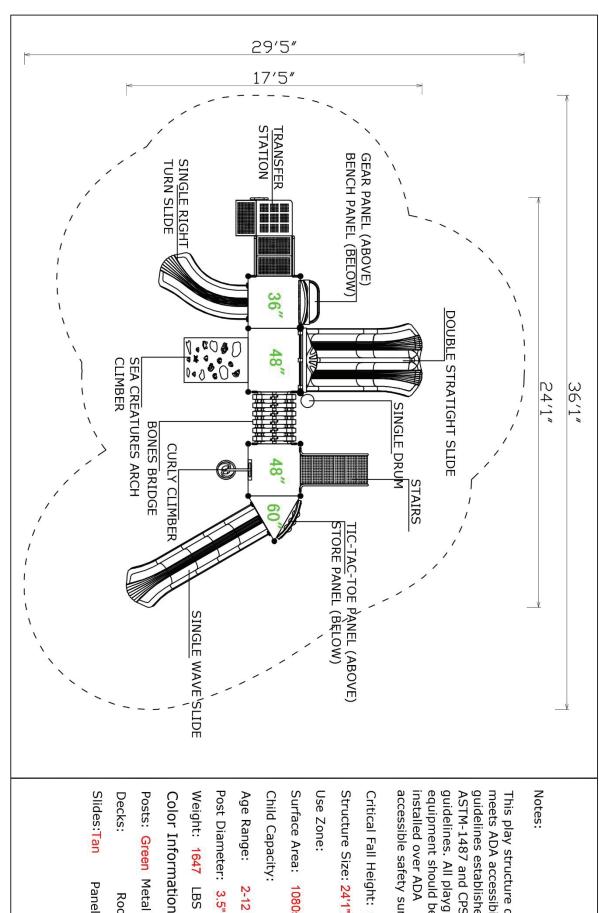

equipment should be guidelines. All playground guidelines established in ASTM-1487 and CPSC accessible safety surfacing meets ADA accessibility installed over ADA This play structure design

Critical Fall Height: 60"

Structure Size: 24'1"x 17'5"x 11'7"

Surface Area: 1080sq ft

Child Capacity:

Age Range: 2-12

Weight: 1647 LBS

Color Information:

Posts: Green Metal Rails: Brown

Panels: Roofs: None