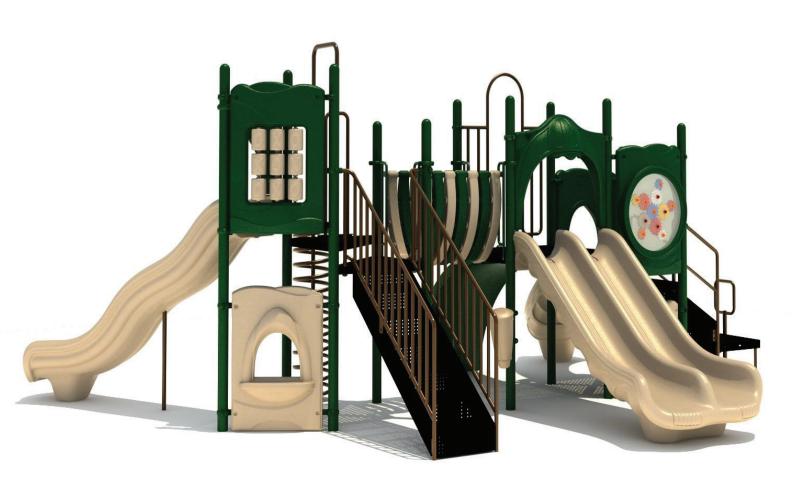

Structure Size: 24'1"x 17'5"x 11'7"

Surface Area: 1080sq ft

Child Capacity:

Age Range: 2-12

Weight: 1647 LBS

Color Information:

Posts: Green Metal Rails: Brown

Panels: Roofs: None