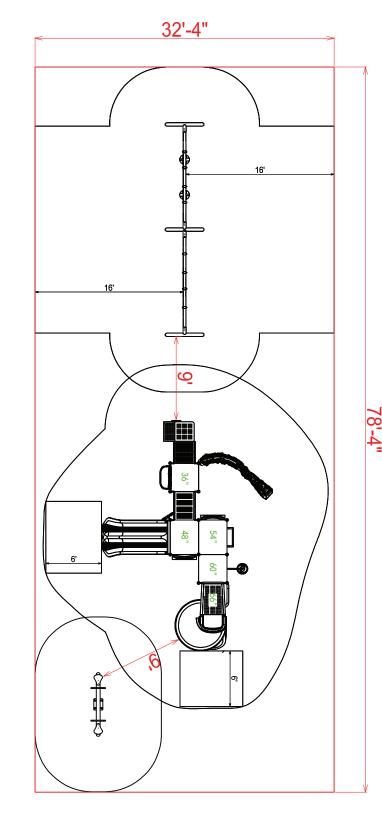

Use Zone: 79' x 33'

ADA Access: Yes

Age Group: 2-12

Occupancy: 34-38

Free Shipping!

## **Top View Detail**

Compliance:
This play structure has been designed to meet the safety requirements established in:
- 2010 ADA Standard

- ASTM F1487 CPSC Pub #325

when the play structure is installed over a properly maintained surfacing material which is in compliance with:
- ASTM F1292

ASTM F1951 and is appropriate for the highest designated play surface of the structure.

| °ı            | °.    |
|---------------|-------|
| _             | 12345 |
| ~             |       |
| آ<br><u>ڇ</u> | 10ft  |

| Surface Area: 2607 Sq Ft Capacity: 34-38 Weight: 3520 lbs | Recommended 78'-4" x 32'-4" Age 2 | Structure Size: 24'-11" x 18'-7" x 10'-4"   HDPS: 7'-5" |
|-----------------------------------------------------------|-----------------------------------|---------------------------------------------------------|
| 4-38<br>20 lbs                                            | 2-12 Crea                         |                                                         |
| Creative Recreational<br>Systems, Inc                     |                                   |                                                         |