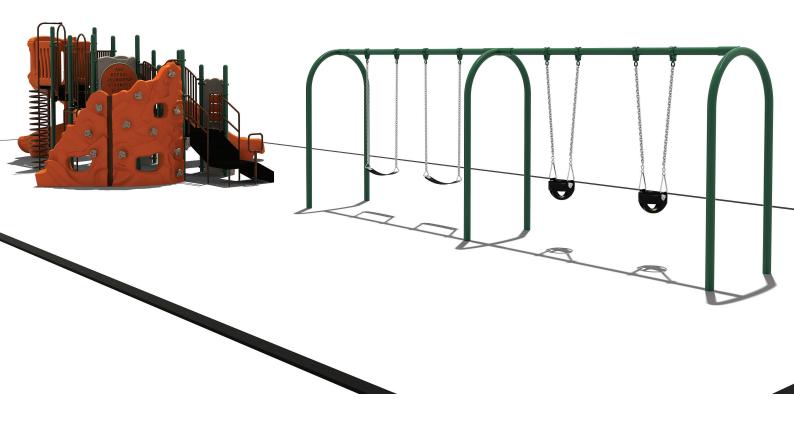

Use Zone: 79' x 33'

ADA Access: Yes

Age Group: 2-12

Occupancy: 34-38

Free Shipping!

| Surface Area: 2607 Sq Ft Capacity: 34-38 Weight: 3520 lbs | Recommended 78'-4" x 32'-4" Age 2 | Structure Size: 24'-11" x 18'-7" x 10'-4"   HDPS: 7'-5" |
|-----------------------------------------------------------|-----------------------------------|---------------------------------------------------------|
| 4-38<br>20 lbs                                            | 2-12 Crea                         |                                                         |
| Creative Recreational<br>Systems, Inc                     |                                   |                                                         |