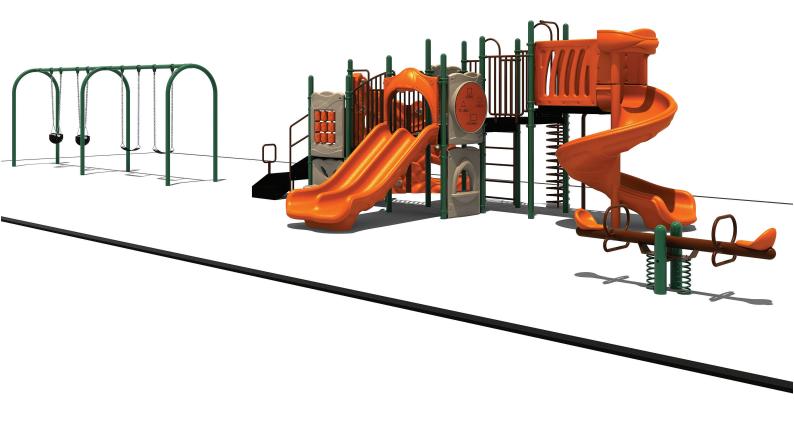

Use Zone: 79' x 33'

ADA Access: Yes

Age Group: 2-12

Occupancy: 34-38

Free Shipping!

| Surface Area: 2607 Sq Ft Capacity: 34-38 Weight: 3520 lbs | Recommended 78'-4" x 32'-4" Age 2 | Structure Size: 24'-11" x 18'-7" x 10'-4"   HDPS: 7'-5" |
|-----------------------------------------------------------|-----------------------------------|---------------------------------------------------------|
| 4-38<br>20 lbs                                            | 2-12 Crea                         |                                                         |
| Creative Recreational<br>Systems, Inc                     |                                   |                                                         |