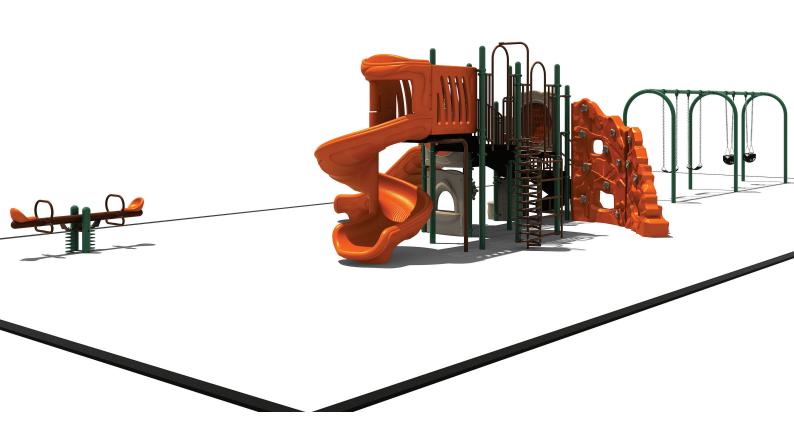

Use Zone: 79' x 33'

ADA Access: Yes

Age Group: 2-12

Occupancy: 34-38

Free Shipping!

| Surface Area: 2607 Sq Ft Capacity: 34-38 Weight: 3520 lbs | Recommended 78'-4" x 32'-4" Age 2 | Structure Size: 24'-11" x 18'-7" x 10'-4"   HDPS: 7'-5" |
|-----------------------------------------------------------|-----------------------------------|---------------------------------------------------------|
| 4-38<br>20 lbs                                            | 2-12 Crea                         |                                                         |
| Creative Recreational<br>Systems, Inc                     |                                   |                                                         |