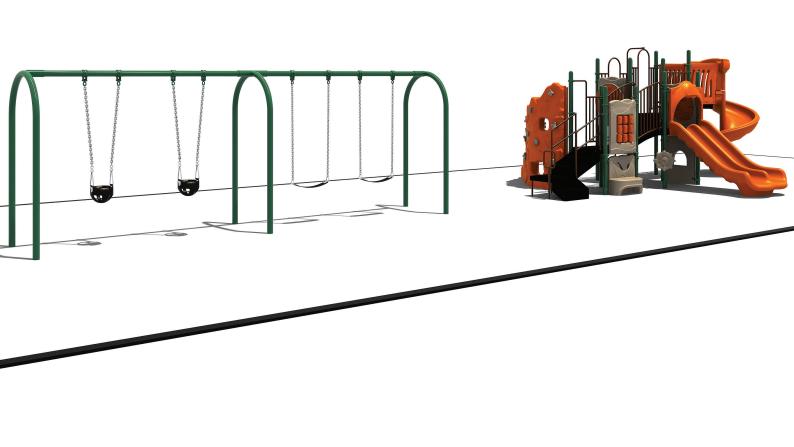

Use Zone: 79' x 33'

ADA Access: Yes

Age Group: 2-12

Occupancy: 34-38

Free Shipping!

| Surface Area: 2607 Sq Ft Capacity: 34-38 Weight: 3520 lbs | Recommended 78'-4" x 32'-4" Age 2 | Structure Size: 24'-11" x 18'-7" x 10'-4"   HDPS: 7'-5" |
|-----------------------------------------------------------|-----------------------------------|---------------------------------------------------------|
| 4-38<br>20 lbs                                            | 2-12 Crea                         |                                                         |
| Creative Recreational<br>Systems, Inc                     |                                   |                                                         |