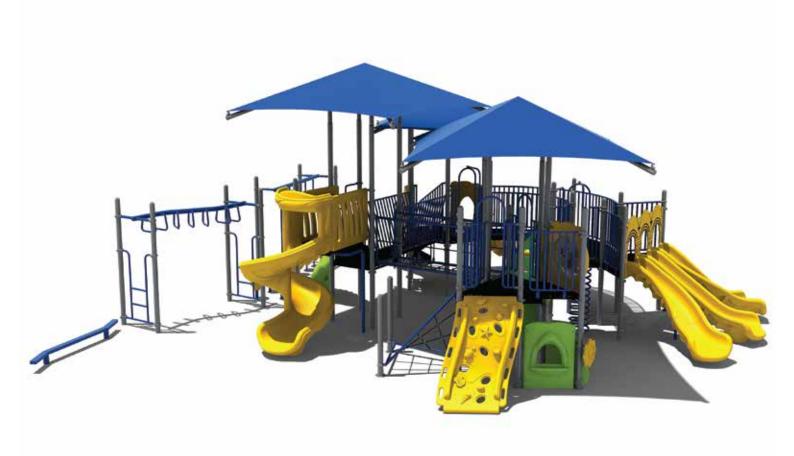

Use Zone: 52' x 56'

Age Group: 5-12

Occupancy: 58-62

Free Shipping!

COMPONENTS: Triple Sectional Slide, Arch Bridge, Guardrail, Right Turn Sectional Slide, Gear Panel (Above) Bench Panel (Below), Right Turn Sectional Slide, Rock Climber, 4 In A Row Panel, Ships Wheel, Sail Climber, Fireman's Pole, Curly Climber, Guardrail (Above) Store Panel (Below), Straight Slide, Ocean Wave Slide, Net Bridge, Guardrail, Transfer Station, Safety Panel (Above) Racing Game Panel (Below), Twist Net Climber, Mountain Twist Climber, Spiral Slide, Zig-Zag D-Shape Challenge Ladder, Frog Pod Walker, Pod Steps, Balance Beam