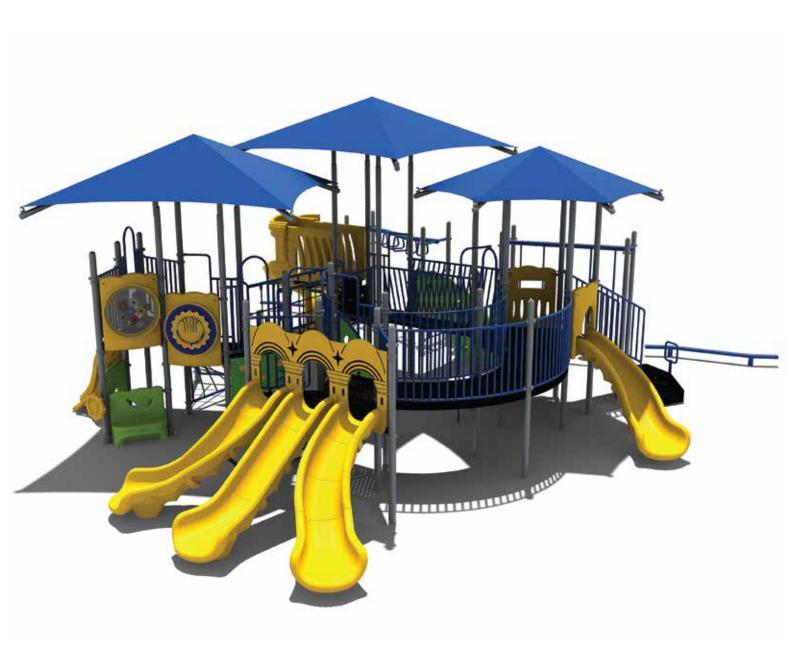

Use Zone: 52' x 56'

Age Group: 5-12

Occupancy: 58-62

Free Shipping!

COMPONENTS: Triple Sectional Slide, Arch Bridge, Guardrail, Right Turn Sectional Slide, Gear Panel (Above) Bench Panel (Below), Right Turn Sectional Slide, Rock Climber, 4 In A Row Panel, Ships Wheel, Sail Climber, Fireman's Pole, Curly Climber, Guardrail (Above) Store Panel (Below), Straight Slide, Ocean Wave Slide, Net Bridge, Guardrail, Transfer Station, Safety Panel (Above) Racing Game Panel (Below), Twist Net Climber, Mountain Twist Climber, Spiral Slide, Zig-Zag D-Shape Challenge Ladder, Frog Pod Walker, Pod Steps, Balance Beam