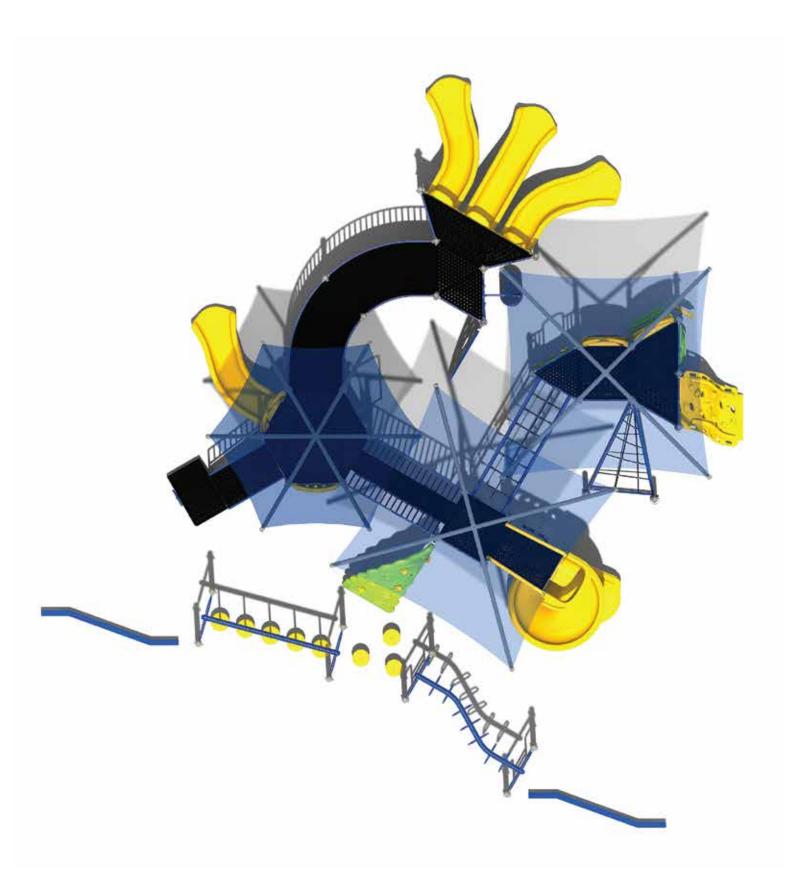

Use Zone: 52' x 56'

Age Group: 5-12

Occupancy: 58-62

Free Shipping!

COMPONENTS: Triple Sectional Slide, Arch Bridge, Guardrail, Right Turn Sectional Slide, Gear Panel (Above) Bench Panel (Below), Right Turn Sectional Slide, Rock Climber, 4 In A Row Panel, Ships Wheel, Sail Climber, Fireman's Pole, Curly Climber, Guardrail (Above) Store Panel (Below), Straight Slide, Ocean Wave Slide, Net Bridge, Guardrail, Transfer Station, Safety Panel (Above) Racing Game Panel (Below), Twist Net Climber, Mountain Twist Climber, Spiral Slide, Zig-Zag D-Shape Challenge Ladder, Frog Pod Walker, Pod Steps, Balance Beam