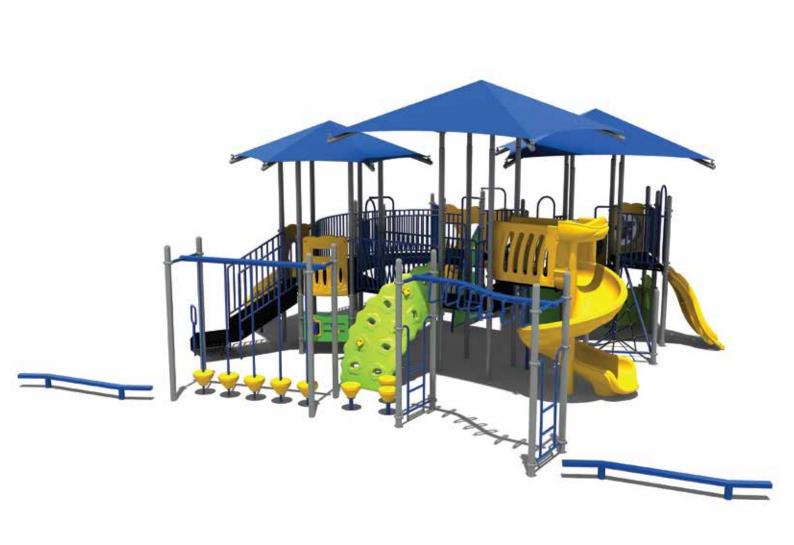

Use Zone: 52' x 56'

Age Group: 5-12

Occupancy: 58-62

Free Shipping!

COMPONENTS: Triple Sectional Slide, Arch Bridge, Guardrail, Right Turn Sectional Slide, Gear Panel (Above) Bench Panel (Below), Right Turn Sectional Slide, Rock Climber, 4 In A Row Panel, Ships Wheel, Sail Climber, Fireman's Pole, Curly Climber, Guardrail (Above) Store Panel (Below), Straight Slide, Ocean Wave Slide, Net Bridge, Guardrail, Transfer Station, Safety Panel (Above) Racing Game Panel (Below), Twist Net Climber, Mountain Twist Climber, Spiral Slide, Zig-Zag D-Shape Challenge Ladder, Frog Pod Walker, Pod Steps, Balance Beam