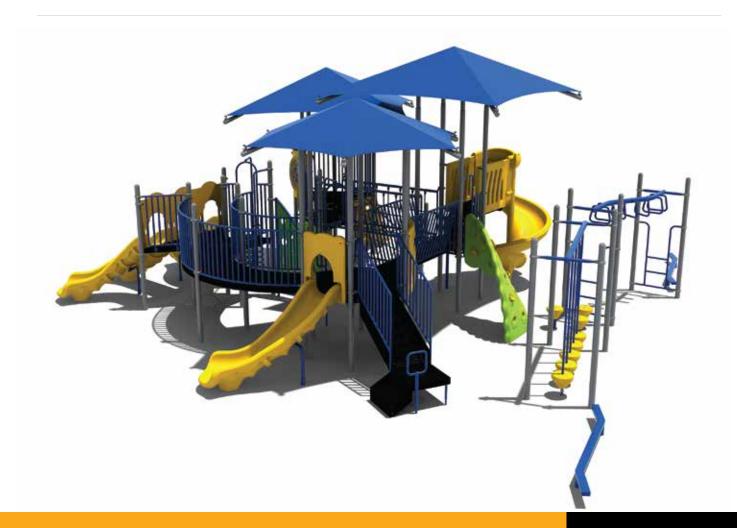

Use Zone: 52' x 56'

Age Group: 5-12

Occupancy: 58-62

Free Shipping!

COMPONENTS: Triple Sectional Slide, Arch Bridge, Guardrail, Right Turn Sectional Slide, Gear Panel (Above) Bench Panel (Below), Right Turn Sectional Slide, Rock Climber, 4 In A Row Panel, Ships Wheel, Sail Climber, Fireman's Pole, Curly Climber, Guardrail (Above) Store Panel (Below), Straight Slide, Ocean Wave Slide, Net Bridge, Guardrail, Transfer Station, Safety Panel (Above) Racing Game Panel (Below), Twist Net Climber, Mountain Twist Climber, Spiral Slide, Zig-Zag D-Shape Challenge Ladder, Frog Pod Walker, Pod Steps, Balance Beam