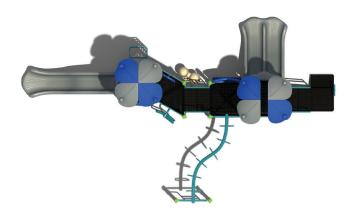

Use Zone: 41' x 30'

Age Group: 2-12

Occupancy: 24-28

Free Shipping!

COMPONENTS: Loop Climber / Double Slide / Wave Slide / Guardrail W/Ship's / Wheel / Bongo / Marble Panel / Transfer Station / Four Leaf Roof / Leaf Topper / Gear Panel (Above) / Store Panel (Below) / Wing Climber / Guardrail / Zig-Zag D-Shape Challenge Ladder