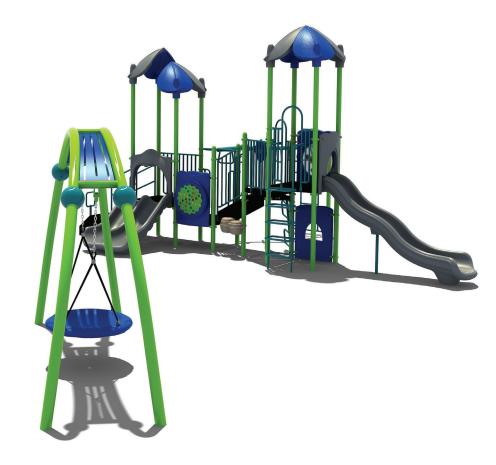

Use Zone: 41' x 30'

Age Group: 2-12

Occupancy: 24-28

Free Shipping!

COMPONENTS: Loop Climber / Double Slide / Wave Slide / Guardrail W/Ship's / Wheel / Bongo / Marble Panel / Transfer Station / Four Leaf Roof / Leaf Topper / Gear Panel (Above) / Store Panel (Below) / Wing Climber / Guardrail / Zig-Zag D-Shape Challenge Ladder

and is appropriate for the highest designated play surface of the structure

| Systems      | Capacity: 24-28 Systems |                                   | Surface Area: 1230 Sq Ft |  |
|--------------|-------------------------|-----------------------------------|--------------------------|--|
|              | Group: 2-12             | 40'5"X29'1"                       | Use Zone:                |  |
| Recreational | Age                     |                                   | Recommended              |  |
| Creative     | HDPS: 7'                | Structure Size: 17'1"X28'5"X13'6" | Structure Size:          |  |