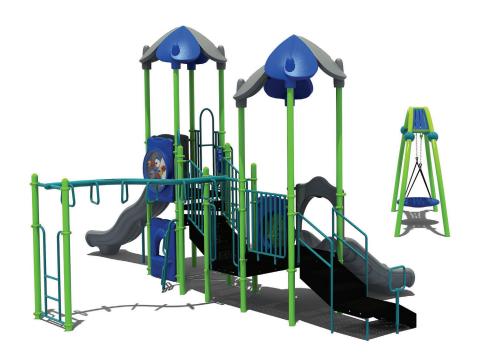

Use Zone: 41' x 30'

Age Group: 2-12

Occupancy: 24-28

Free Shipping!

COMPONENTS: Loop Climber / Double Slide / Wave Slide / Guardrail W/Ship's / Wheel / Bongo / Marble Panel / Transfer Station / Four Leaf Roof / Leaf Topper / Gear Panel (Above) / Store Panel (Below) / Wing Climber / Guardrail / Zig-Zag D-Shape Challenge Ladder

and is appropriate for the highest designated play surface of the structure

| Systems      | Capacity: 24-28 Systems |                                   | Surface Area: 1230 Sq Ft |  |
|--------------|-------------------------|-----------------------------------|--------------------------|--|
|              | Group: 2-12             | 40'5"X29'1"                       | Use Zone:                |  |
| Recreational | Age                     |                                   | Recommended              |  |
| Creative     | HDPS: 7'                | Structure Size: 17'1"X28'5"X13'6" | Structure Size:          |  |