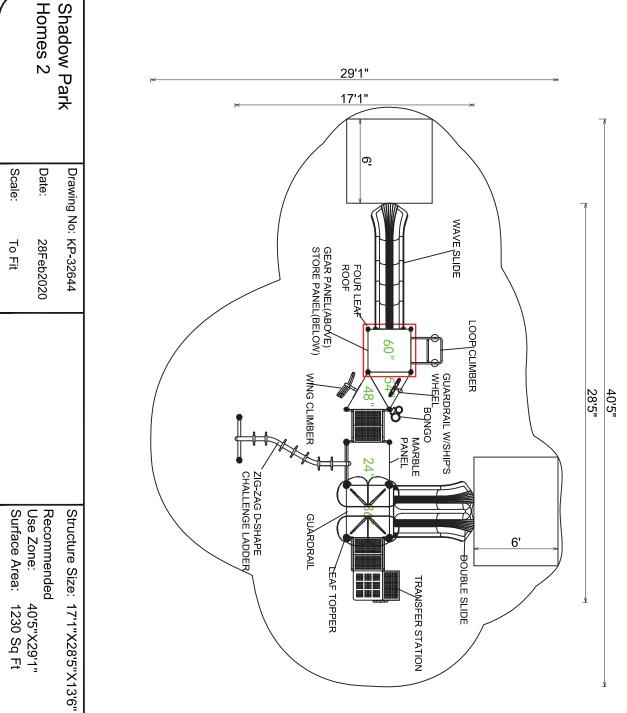

Use Zone: 41' x 30'

Age Group: 2-12

Occupancy: 24-28

Free Shipping!

COMPONENTS: Loop Climber / Double Slide / Wave Slide / Guardrail W/Ship's / Wheel / Bongo / Marble Panel / Transfer Station / Four Leaf Roof / Leaf Topper / Gear Panel (Above) / Store Panel (Below) / Wing Climber / Guardrail / Zig-Zag D-Shape Challenge Ladder

and is appropriate for the highest designated play surface of the structure

| Systems      | Capacity: 24-28 Systems |                                   | Surface Area: 1230 Sq Ft |  |
|--------------|-------------------------|-----------------------------------|--------------------------|--|
|              | Group: 2-12             | 40'5"X29'1"                       | Use Zone:                |  |
| Recreational | Age                     |                                   | Recommended              |  |
| Creative     | HDPS: 7'                | Structure Size: 17'1"X28'5"X13'6" | Structure Size:          |  |