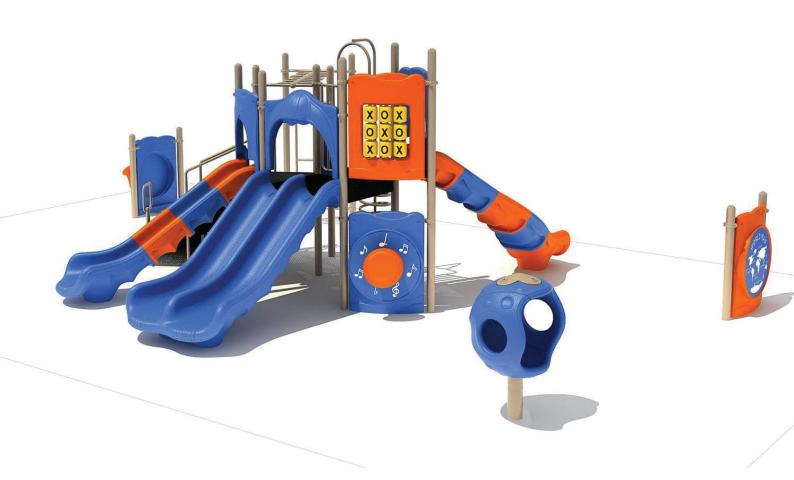

Use Zone: 39' x 30'

ADA Access: Yes

Fall Height: 5 Feet

Age Group: 2-12

Occupancy: 28-32

Free Shipping!

**COMPONENTS:** Floating Tunnel Tower / Frog Pad Challenge Ladder /Ring Swing Challenge Ladder / Cylinder Spinner / Boulder Climber / Single Sectional Slide / Cargo Climber / Climber / Crab Pods / Saddle Slide / Cylinder Spinner

Use Zone: 39' x 30'

Surface Area: 1170 sq ft

Child Capacity: 28-32

Age Range: 2-12

Post Diameter: 3.5"

Weight: 1870 LBS

Posts:Tan Metal Rails:Tan Color Information:

Decks: Brown

Slides: Orange/Sky Blue

Panels: Orange/Yellow/Sky Blue