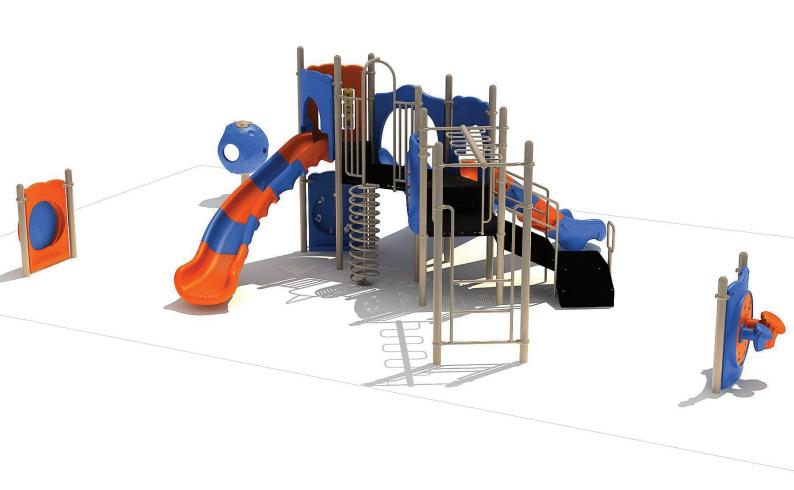

Use Zone: 39' x 30'

ADA Access: Yes

Fall Height: 5 Feet

Age Group: 2-12

Occupancy: 28-32

Free Shipping!

**COMPONENTS:** Floating Tunnel Tower / Frog Pad Challenge Ladder /Ring Swing Challenge Ladder / Cylinder Spinner / Boulder Climber / Single Sectional Slide / Cargo Climber / Climber / Crab Pods / Saddle Slide / Cylinder Spinner

Use Zone: 39' x 30'

Surface Area: 1170 sq ft

Child Capacity: 28-32

Age Range: 2-12

Post Diameter: 3.5"

Weight: 1870 LBS

Posts:Tan Metal Rails:Tan Color Information:

Decks: Brown

Slides: Orange/Sky Blue

Panels: Orange/Yellow/Sky Blue