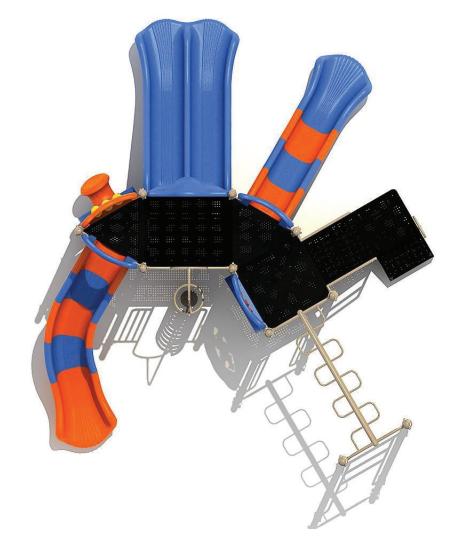

Use Zone: 39' x 30'

ADA Access: Yes

Fall Height: 5 Feet

Age Group: 2-12

Occupancy: 28-32

Free Shipping!

**COMPONENTS:** Floating Tunnel Tower / Frog Pad Challenge Ladder /Ring Swing Challenge Ladder / Cylinder Spinner / Boulder Climber / Single Sectional Slide / Cargo Climber / Climber / Crab Pods / Saddle Slide / Cylinder Spinner