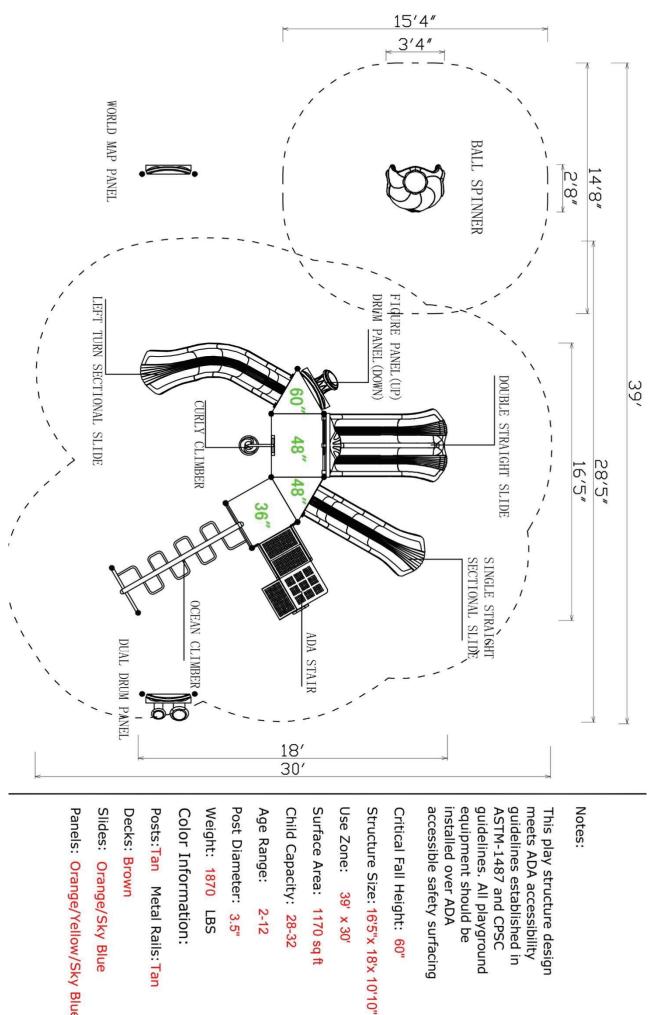

Notes:

equipment should be guidelines. All playground accessible safety surfacing guidelines established in ASTM-1487 and CPSC meets ADA accessibility This play structure design installed over ADA

Critical Fall Height: 60"

Use Zone: 39' x 30'

Surface Area: 1170 sq ft

Child Capacity: 28-32

Age Range: 2-12

Post Diameter: 3.5"

Weight: 1870 LBS

Posts:Tan Metal Rails:Tan Color Information:

Decks: Brown

Slides: Orange/Sky Blue

Panels: Orange/Yellow/Sky Blue