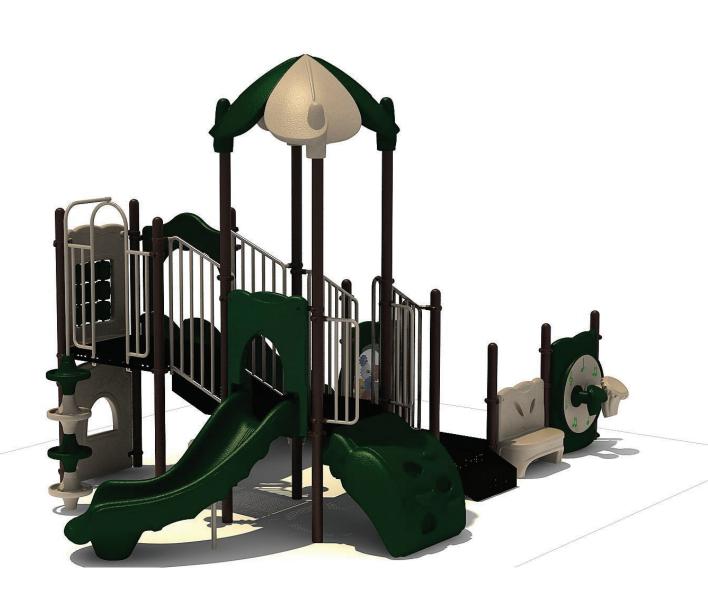

Use Zone: 32' x 25'

ADA Access: Yes

Height: 4 Feet

Age Group: 2-5

Occupancy: 28-32

Free Shipping!

**COMPONENTS:** Floating Tunnel Tower / Frog Pad Challenge Ladder /Ring Swing Challenge Ladder / Cylinder Spinner / Boulder Climber / Single Sectional Slide / Cargo Climber / Climber / Crab Pods / Saddle Slide / Cylinder Spinner