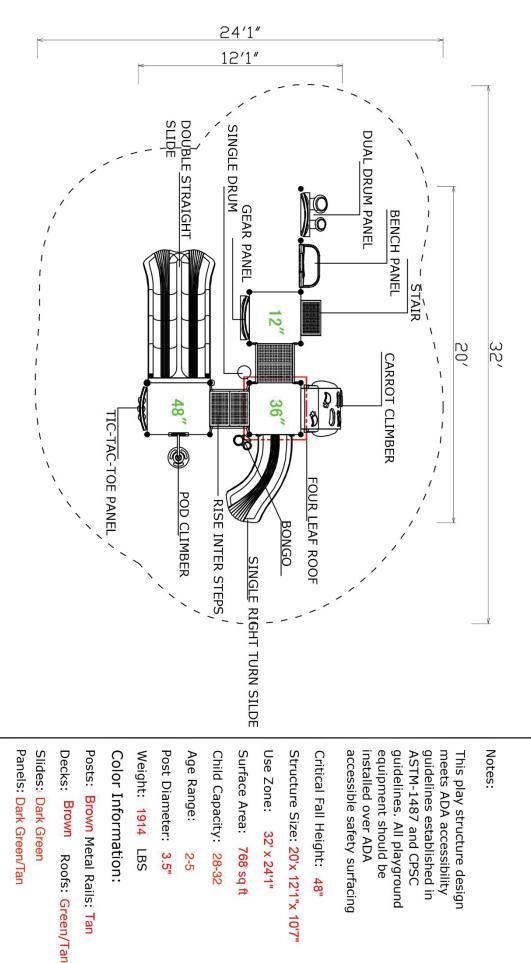

guidelines. All playground guidelines established in accessible safety surfacing equipment should be meets ADA accessibility installed over ADA ASTM-1487 and CPSC This play structure design

Critical Fall Height: 48"

Structure Size: 20'x 12'1"x 10'7"

Use Zone: 32' x 24'1"

Surface Area: 768 sq ft

Child Capacity: 28-32

Age Range:

Post Diameter: 3.5"

Color Information: Weight: 1914 LBS

Posts: Brown Metal Rails: Tan

Slides: Dark Green