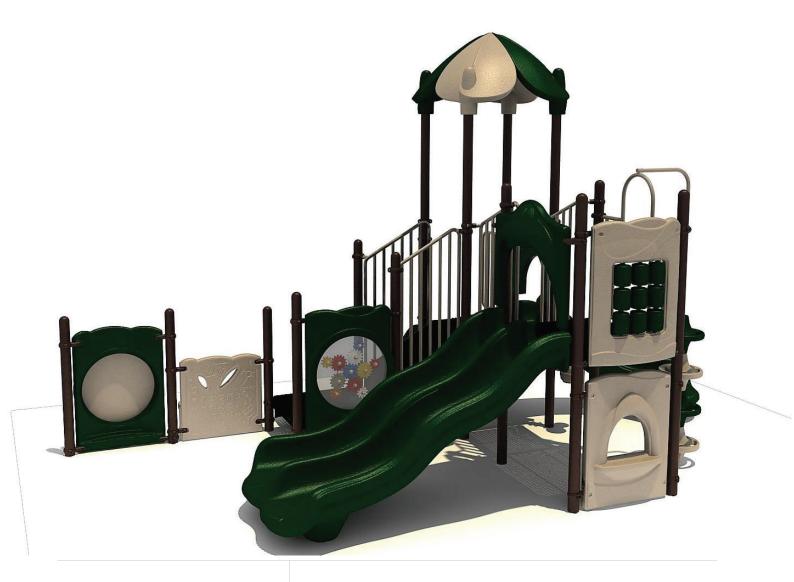

Use Zone: 32' x 25'

ADA Access: Yes

Height: 4 Feet

Age Group: 2-5

Occupancy: 28-32

Free Shipping!

**COMPONENTS:** Floating Tunnel Tower / Frog Pad Challenge Ladder /Ring Swing Challenge Ladder / Cylinder Spinner / Boulder Climber / Single Sectional Slide / Cargo Climber / Climber / Crab Pods / Saddle Slide / Cylinder Spinner