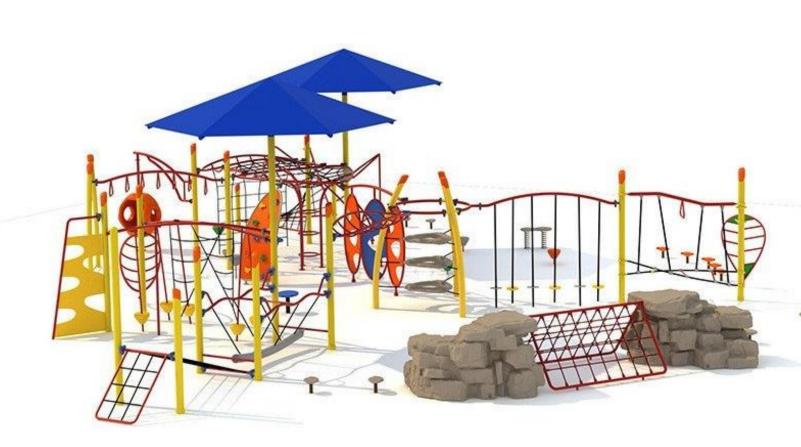

Use Zone: 68' x 67'

Age Group: 5-12 years

Occupancy:98 to 102

Free Shipping!

COMPONENT: Floating Tunnel
Tower / Frog Pad Challenge Ladder
/Ring Swing Challenge Ladder /
Cylinder Spinner / Boulder Climber
/ Single Sectional Slide / Cargo
Climber / Climber / Climber / Crab
Pods / Saddle Slide / Cylinder
Spinner