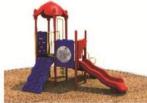

Use Zone: 68' x 67'

Age Group: 5-12 years

Occupancy:98 to 102

Free Shipping!

COMPONENT: Floating Tunnel
Tower / Frog Pad Challenge Ladder
/Ring Swing Challenge Ladder /
Cylinder Spinner / Boulder Climber
/ Single Sectional Slide / Cargo
Climber / Climber / Climber / Crab
Pods / Saddle Slide / Cylinder
Spinner