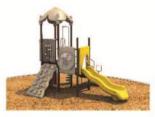

Use Zone: 68' x 67'

Age Group: 5-12 years

Occupancy:98 to 102

Free Shipping!

COMPONENT: Floating Tunnel
Tower / Frog Pad Challenge Ladder
/Ring Swing Challenge Ladder /
Cylinder Spinner / Boulder Climber
/ Single Sectional Slide / Cargo
Climber / Climber / Climber / Crab
Pods / Saddle Slide / Cylinder
Spinner