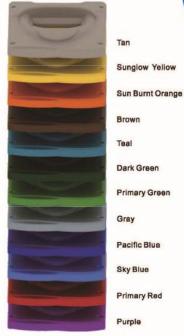

# Sun Burnt Orange Brown Dark Green Primary Green Pacific Blue Sky Blue Sunglow Yellow Primary Red

**Blow Mold Plastic** 

## **Roto Mold Plastic**

# **Single Color** Polyethylene

# .60-inch