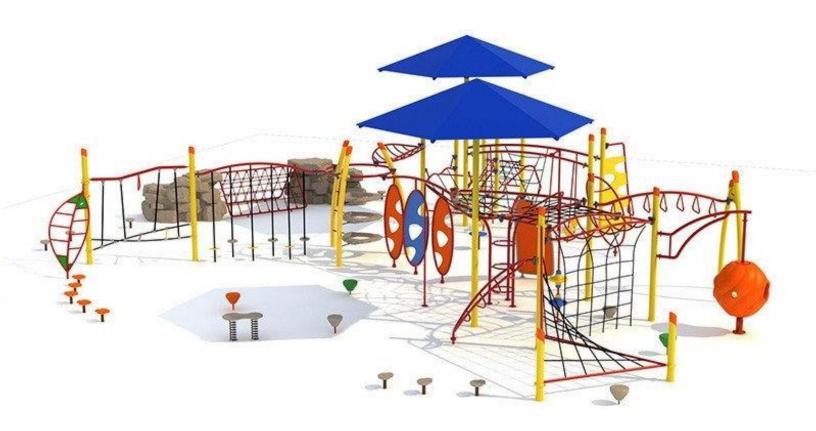

Use Zone: 68' x 67'

Age Group: 5-12 years

Occupancy:98 to 102

Free Shipping!

COMPONENT: Floating Tunnel
Tower / Frog Pad Challenge Ladder
/Ring Swing Challenge Ladder /
Cylinder Spinner / Boulder Climber
/ Single Sectional Slide / Cargo
Climber / Climber / Climber / Crab
Pods / Saddle Slide / Cylinder
Spinner