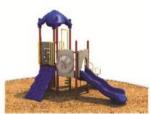

Use Zone: 68' x 67'

Age Group: 5-12 years

Occupancy:98 to 102

Free Shipping!

COMPONENT: Floating Tunnel
Tower / Frog Pad Challenge Ladder
/Ring Swing Challenge Ladder /
Cylinder Spinner / Boulder Climber
/ Single Sectional Slide / Cargo
Climber / Climber / Climber / Crab
Pods / Saddle Slide / Cylinder
Spinner