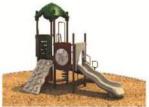

Use Zone: 68' x 67'

Age Group: 5-12 years

Occupancy:98 to 102

Free Shipping!

COMPONENT: Floating Tunnel
Tower / Frog Pad Challenge Ladder
/Ring Swing Challenge Ladder /
Cylinder Spinner / Boulder Climber
/ Single Sectional Slide / Cargo
Climber / Climber / Climber / Crab
Pods / Saddle Slide / Cylinder
Spinner