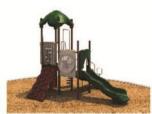

Use Zone: 68' x 67'

Age Group: 5-12 years

Occupancy:98 to 102

Free Shipping!

COMPONENT: Floating Tunnel
Tower / Frog Pad Challenge Ladder
/Ring Swing Challenge Ladder /
Cylinder Spinner / Boulder Climber
/ Single Sectional Slide / Cargo
Climber / Climber / Climber / Crab
Pods / Saddle Slide / Cylinder
Spinner