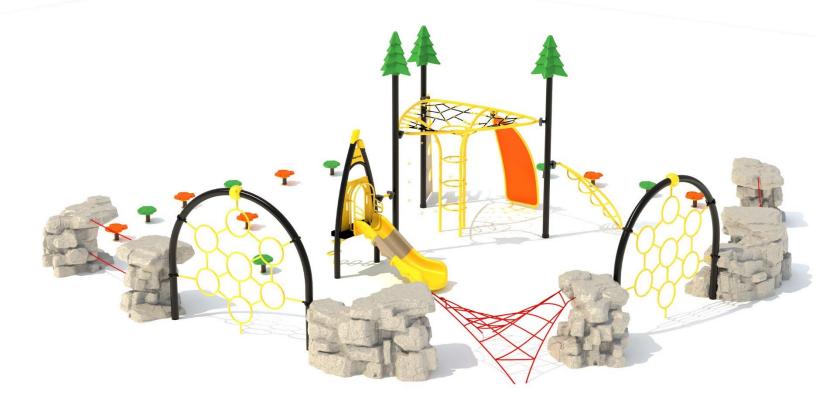

Use Zone: 53ft x 53ft

Age Group: 5 to 12 years

Occupancy: 56-60 children

Free Shipping!

**COMPONENT:** Floating Tunnel Tower / Frod Pad Challenge Ladder /Ring Swing Challenge Ladder / Cylinder Spinner / Boulder Climber / Single Sectional Slide / Cargo Climber / Climber / Climber / Crab Pods / Saddle Slide / Cylinder Spinner