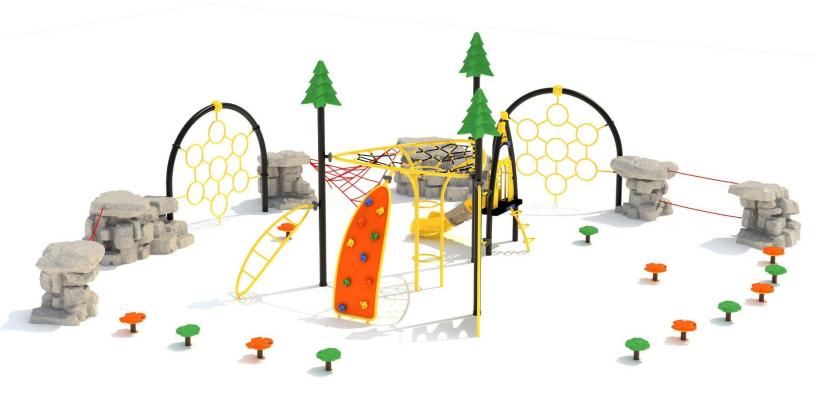

Use Zone: 53ft x 53ft

Age Group: 5 to 12 years

Occupancy: 56-60 children

Free Shipping!

**COMPONENT:** Floating Tunnel Tower / Frod Pad Challenge Ladder /Ring Swing Challenge Ladder / Cylinder Spinner / Boulder Climber / Single Sectional Slide / Cargo Climber / Climber / Climber / Crab Pods / Saddle Slide / Cylinder Spinner