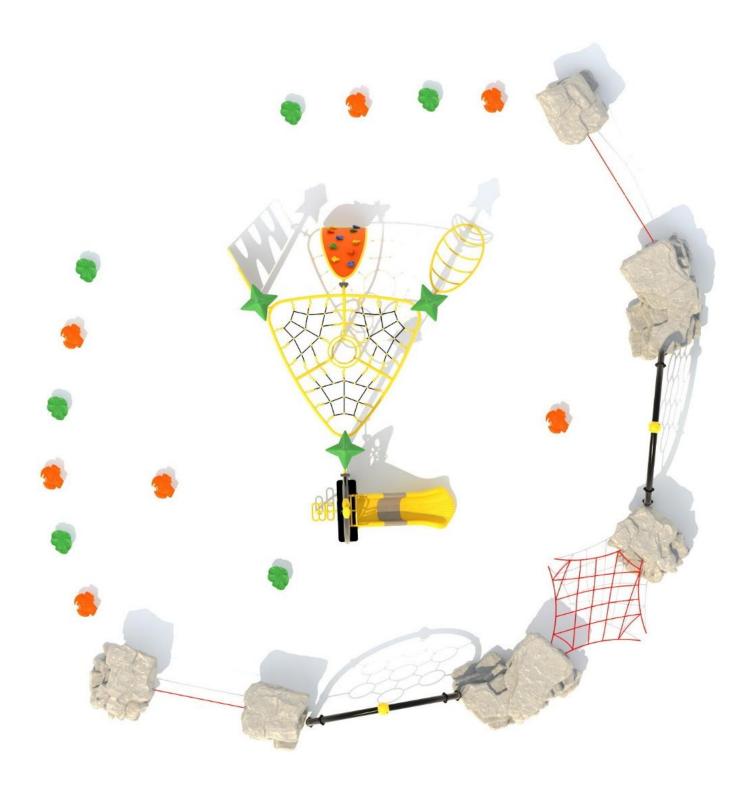

Use Zone: 53ft x 53ft

Age Group: 5 to 12 years

Occupancy: 56-60 children

Free Shipping!

**COMPONENT:** Floating Tunnel Tower / Frod Pad Challenge Ladder /Ring Swing Challenge Ladder / Cylinder Spinner / Boulder Climber / Single Sectional Slide / Cargo Climber / Climber / Climber / Crab Pods / Saddle Slide / Cylinder Spinner