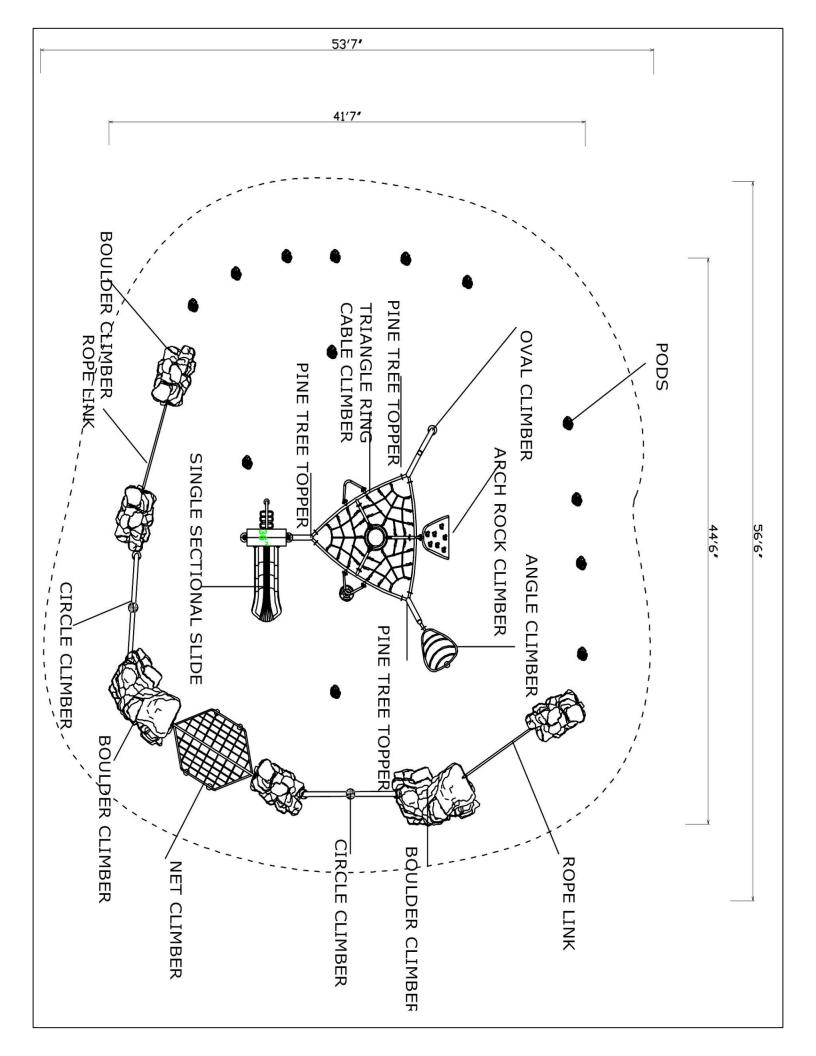

Use Zone: 53ft x 53ft

Age Group: 5 to 12 years

Occupancy: 56-60 children

Free Shipping!

**COMPONENT:** Floating Tunnel Tower / Frod Pad Challenge Ladder /Ring Swing Challenge Ladder / Cylinder Spinner / Boulder Climber / Single Sectional Slide / Cargo Climber / Climber / Climber / Crab Pods / Saddle Slide / Cylinder Spinner