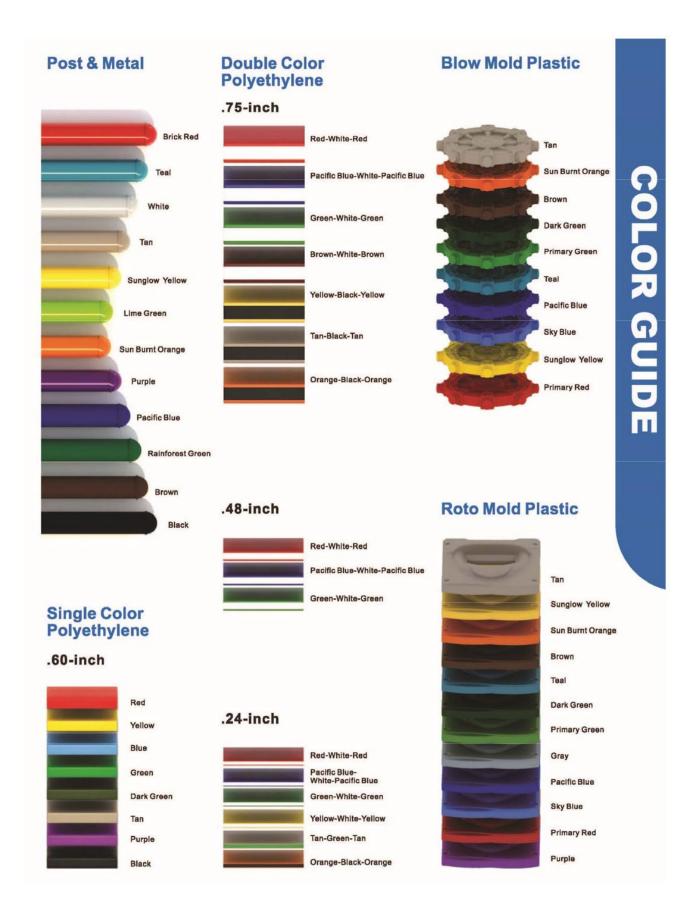

Use Zone: 53ft x 53ft

Age Group: 5 to 12 years

Occupancy: 56-60 children

Free Shipping!

**COMPONENT:** Floating Tunnel Tower / Frod Pad Challenge Ladder /Ring Swing Challenge Ladder / Cylinder Spinner / Boulder Climber / Single Sectional Slide / Cargo Climber / Climber / Climber / Crab Pods / Saddle Slide / Cylinder Spinner









## **PIRATE SHIP - YELLOW**

- Brown Posts
- Tan Plastic Brown - Plastic
- Sunglow Yellow Plastic
- Tan Metal Accessories

## CASTLE - BLUE

- Brick Red Posts
- Pacific Blue Plastic
- Gary White Plastic
  - Sunglow Yellow Metal Accessories

## Brown - Posts

## Dark Green - Plastic

- Brown Plastic
- Tan Plastic
- Tan Metal Accessori
- Sunglow Yellow Posts Pacific Blue - Plastic
- Primary Red Plastic
- Pacific Blue Metal Accessories