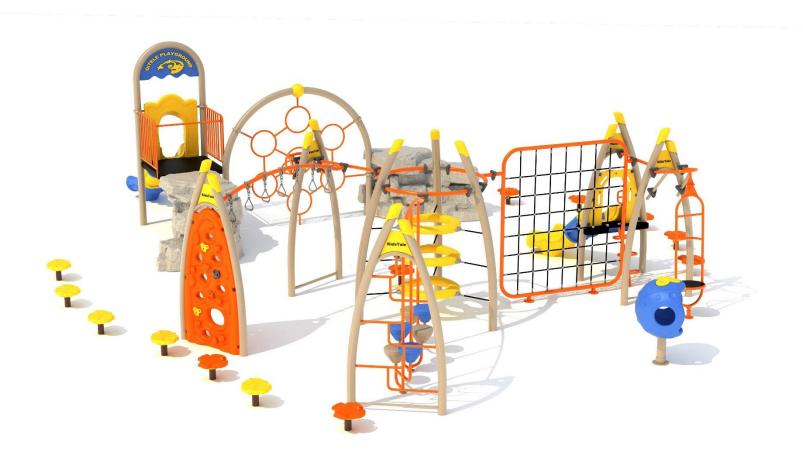

Use Zone: 53ft x 51ft

Age Group: 5 to 12 years

Occupancy: 36-40 children

Free Shipping!

COMPONENT: Floating Tunnel
Tower / Frod Pad Challenge Ladder
/Ring Swing Challenge Ladder /
Cylinder Spinner / Boulder Climber
/ Single Sectional Slide / Cargo
Climber / Climber / Climber / Crab
Pods / Saddle Slide / Cylinder
Spinner