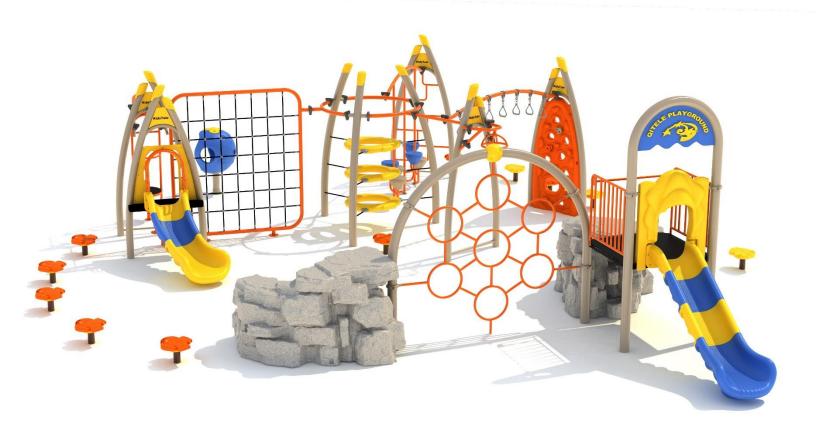

Use Zone: 53ft x 51ft

Age Group: 5 to 12 years

Occupancy: 36-40 children

Free Shipping!

COMPONENT: Floating Tunnel
Tower / Frod Pad Challenge Ladder
/Ring Swing Challenge Ladder /
Cylinder Spinner / Boulder Climber
/ Single Sectional Slide / Cargo
Climber / Climber / Climber / Crab
Pods / Saddle Slide / Cylinder
Spinner