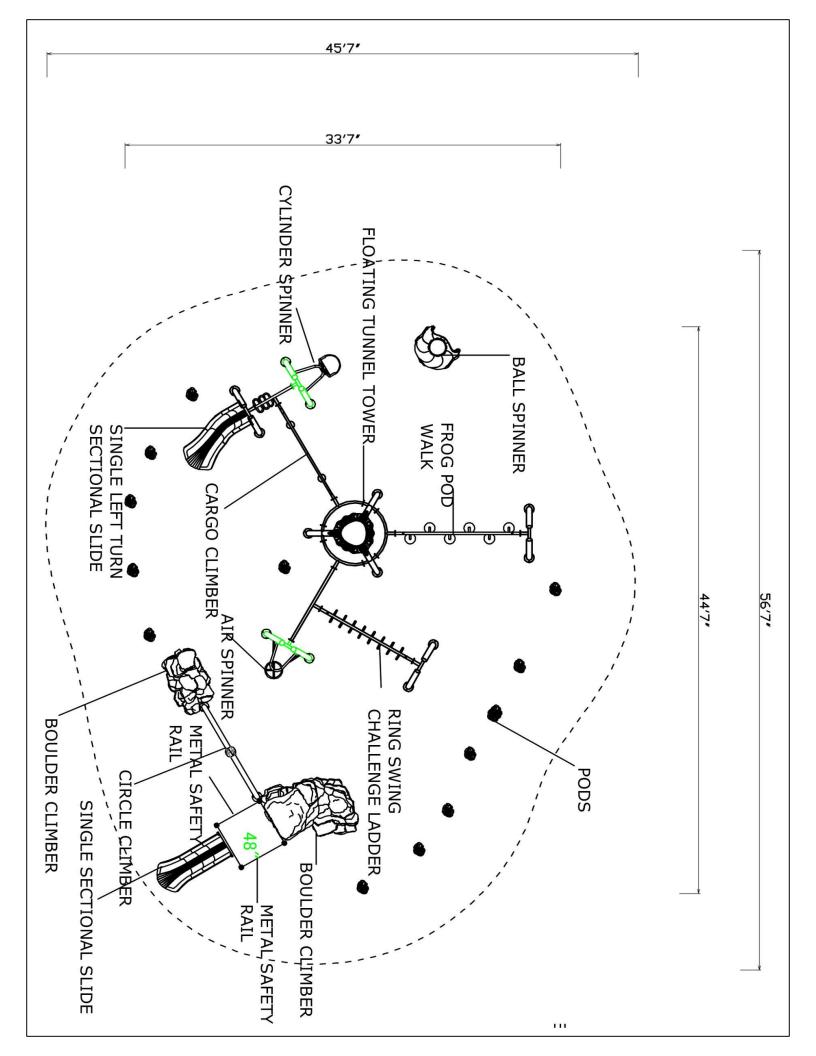

Use Zone: 53ft x 51ft

Age Group: 5 to 12 years

Occupancy: 36-40 children

Free Shipping!

COMPONENT: Floating Tunnel
Tower / Frod Pad Challenge Ladder
/Ring Swing Challenge Ladder /
Cylinder Spinner / Boulder Climber
/ Single Sectional Slide / Cargo
Climber / Climber / Climber / Crab
Pods / Saddle Slide / Cylinder
Spinner