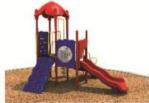

Use Zone: 53ft x 51ft

Age Group: 5 to 12 years

Occupancy: 36-40 children

Free Shipping!

COMPONENT: Floating Tunnel
Tower / Frod Pad Challenge Ladder
/Ring Swing Challenge Ladder /
Cylinder Spinner / Boulder Climber
/ Single Sectional Slide / Cargo
Climber / Climber / Climber / Crab
Pods / Saddle Slide / Cylinder
Spinner