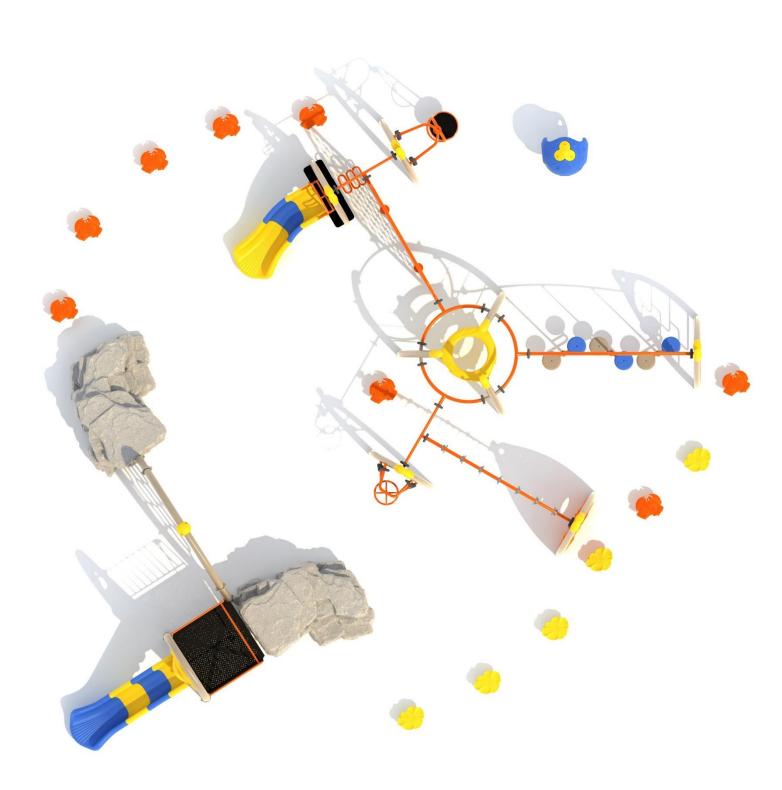

Use Zone: 53ft x 51ft

Age Group: 5 to 12 years

Occupancy: 36-40 children

Free Shipping!

COMPONENT: Floating Tunnel
Tower / Frod Pad Challenge Ladder
/Ring Swing Challenge Ladder /
Cylinder Spinner / Boulder Climber
/ Single Sectional Slide / Cargo
Climber / Climber / Climber / Crab
Pods / Saddle Slide / Cylinder
Spinner