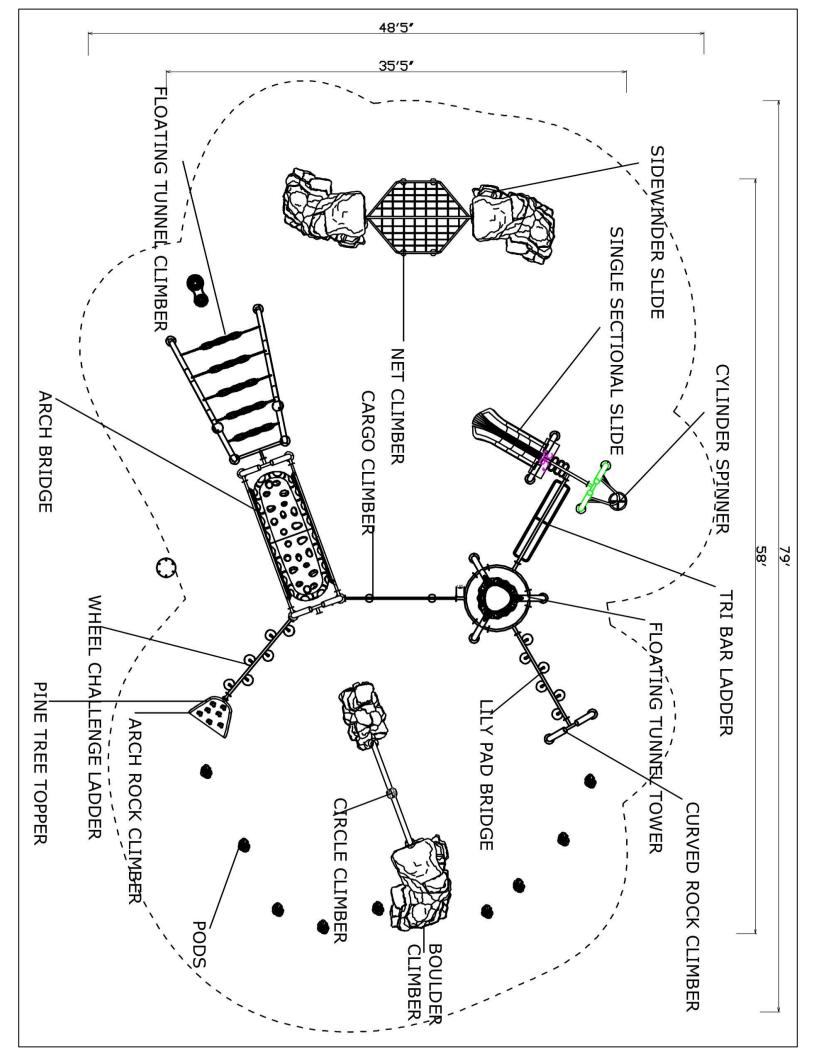

Use Zone: 68ft x 54ft

Age Group: 5 to 12 years

Occupancy: 56-60 children

Free Shipping!

**COMPONENT:** Floating Tunnel Tower / Frod Pad Challenge Ladder /Ring Swing Challenge Ladder / Cylinder Spinner / Boulder Climber / Single Sectional Slide / Cargo Climber / Climber / Climber / Crab Pods / Saddle Slide / Cylinder Spinner