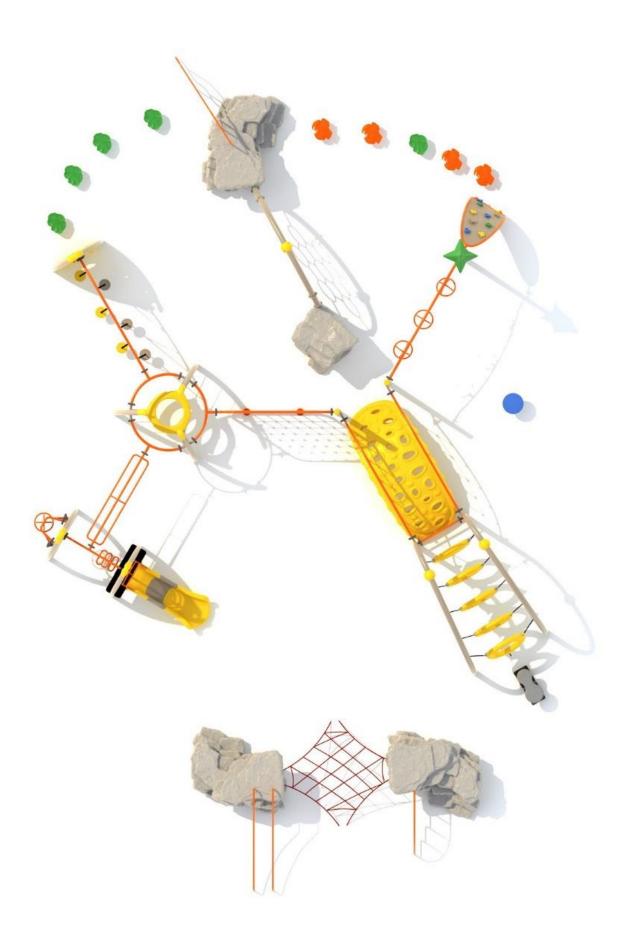

Use Zone: 68ft x 54ft

Age Group: 5 to 12 years

Occupancy: 56-60 children

Free Shipping!

**COMPONENT:** Floating Tunnel Tower / Frod Pad Challenge Ladder /Ring Swing Challenge Ladder / Cylinder Spinner / Boulder Climber / Single Sectional Slide / Cargo Climber / Climber / Climber / Crab Pods / Saddle Slide / Cylinder Spinner