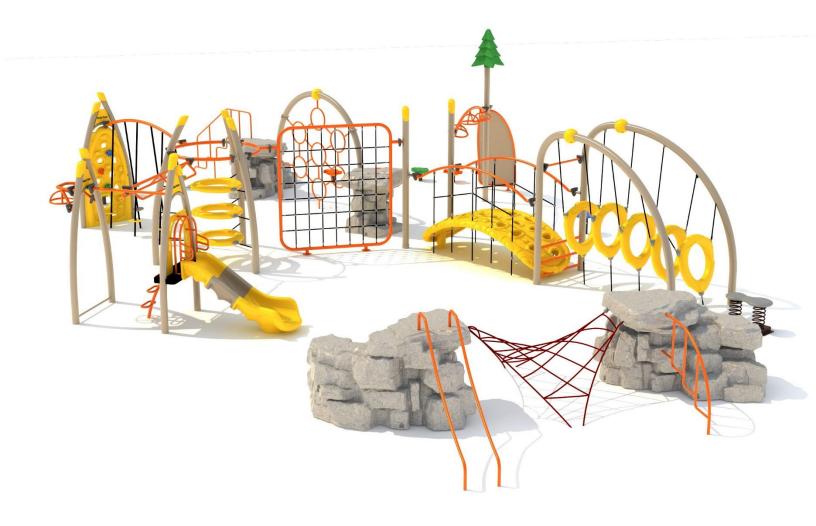

Use Zone: 68ft x 54ft

Age Group: 5 to 12 years

Occupancy: 56-60 children

Free Shipping!

**COMPONENT:** Floating Tunnel Tower / Frod Pad Challenge Ladder /Ring Swing Challenge Ladder / Cylinder Spinner / Boulder Climber / Single Sectional Slide / Cargo Climber / Climber / Climber / Crab Pods / Saddle Slide / Cylinder Spinner