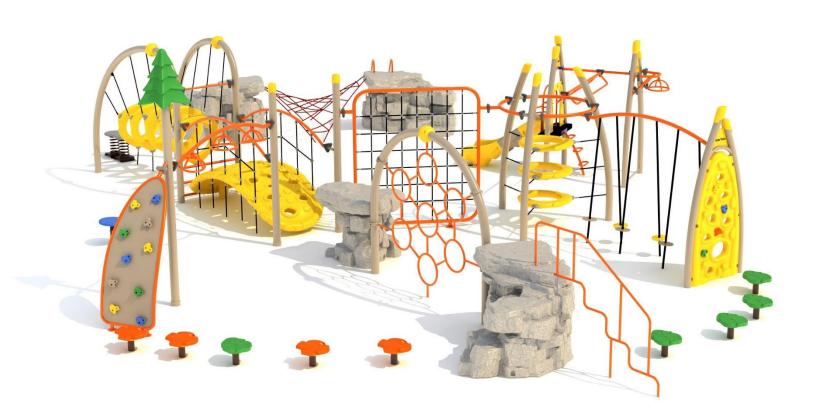

Use Zone: 68ft x 54ft

Age Group: 5 to 12 years

Occupancy: 56-60 children

Free Shipping!

**COMPONENT:** Floating Tunnel Tower / Frod Pad Challenge Ladder /Ring Swing Challenge Ladder / Cylinder Spinner / Boulder Climber / Single Sectional Slide / Cargo Climber / Climber / Climber / Crab Pods / Saddle Slide / Cylinder Spinner