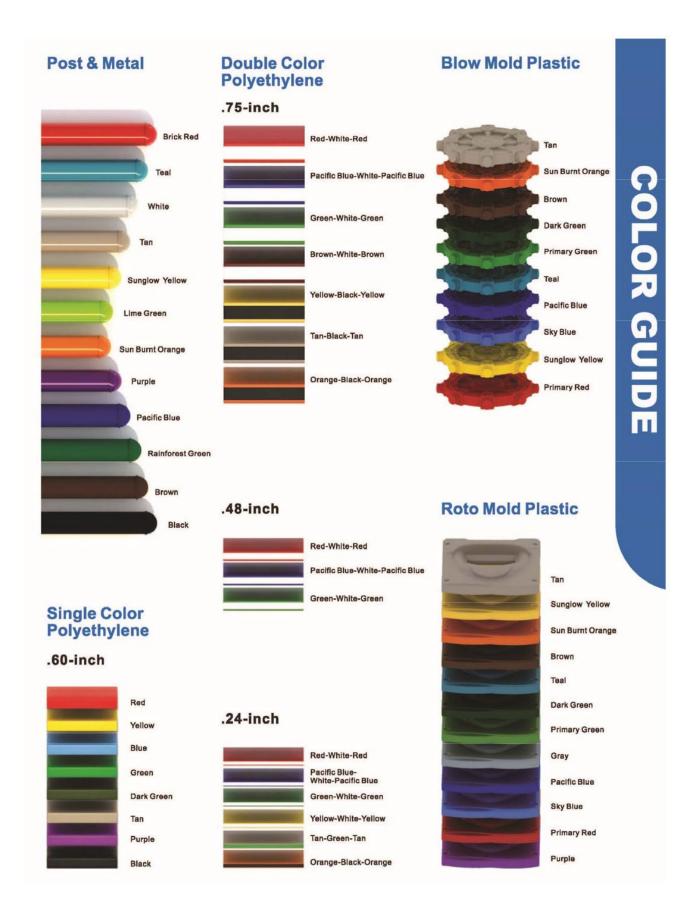

Use Zone: 68ft x 54ft

Age Group: 5 to 12 years

Occupancy: 56-60 children

Free Shipping!

**COMPONENT:** Floating Tunnel Tower / Frod Pad Challenge Ladder /Ring Swing Challenge Ladder / Cylinder Spinner / Boulder Climber / Single Sectional Slide / Cargo Climber / Climber / Climber / Crab Pods / Saddle Slide / Cylinder Spinner









## **PIRATE SHIP - YELLOW**

- Brown Posts
- Tan Plastic Brown - Plastic
- Sunglow Yellow Plastic
- Tan Metal Accessories

## CASTLE - BLUE

- Brick Red Posts
- Pacific Blue Plastic
- Gary White Plastic
  - Sunglow Yellow Metal Accessories

## Brown - Posts

## Dark Green - Plastic

- Brown Plastic
- Tan Plastic
- Tan Metal Accessori
- Sunglow Yellow Posts Pacific Blue - Plastic
- Primary Red Plastic
- Pacific Blue Metal Accessories