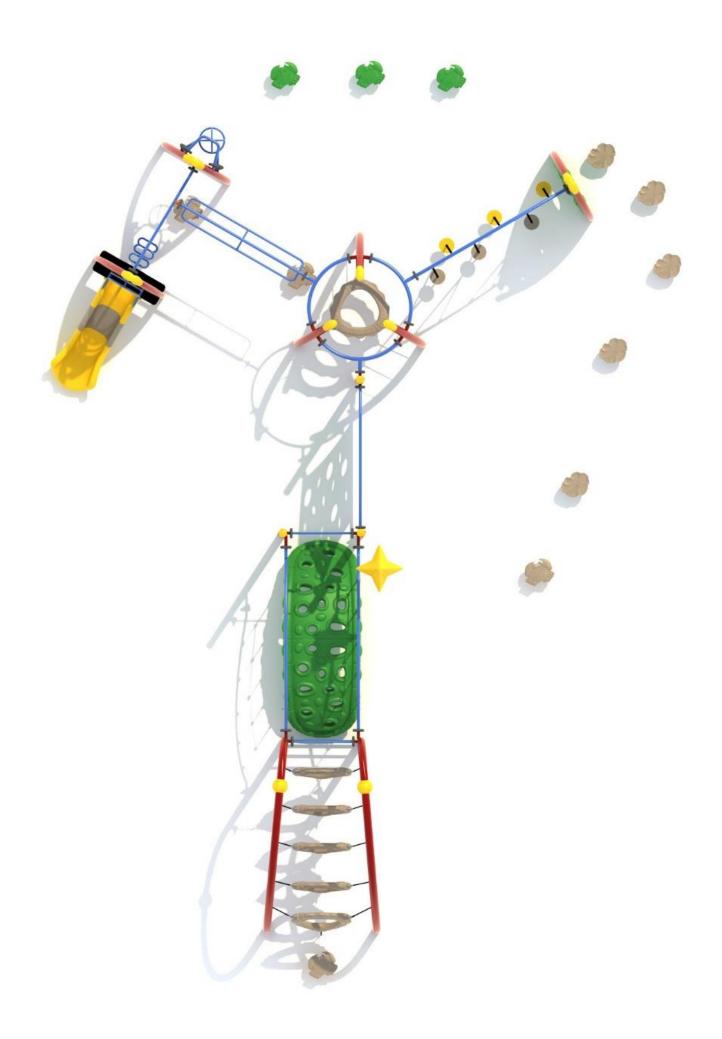

Use Zone: 60ft x 46ft

Age Group: 5 to 12 years

Occupancy: 30-34 children

Free Shipping!

COMPONENT: Floating Tunnel
Tower / Frod Pad Challenge Ladder
/Ring Swing Challenge Ladder /
Cylinder Spinner / Boulder Climber
/ Single Sectional Slide / Cargo
Climber / Climber / Climber / Crab
Pods / Saddle Slide / Cylinder
Spinner