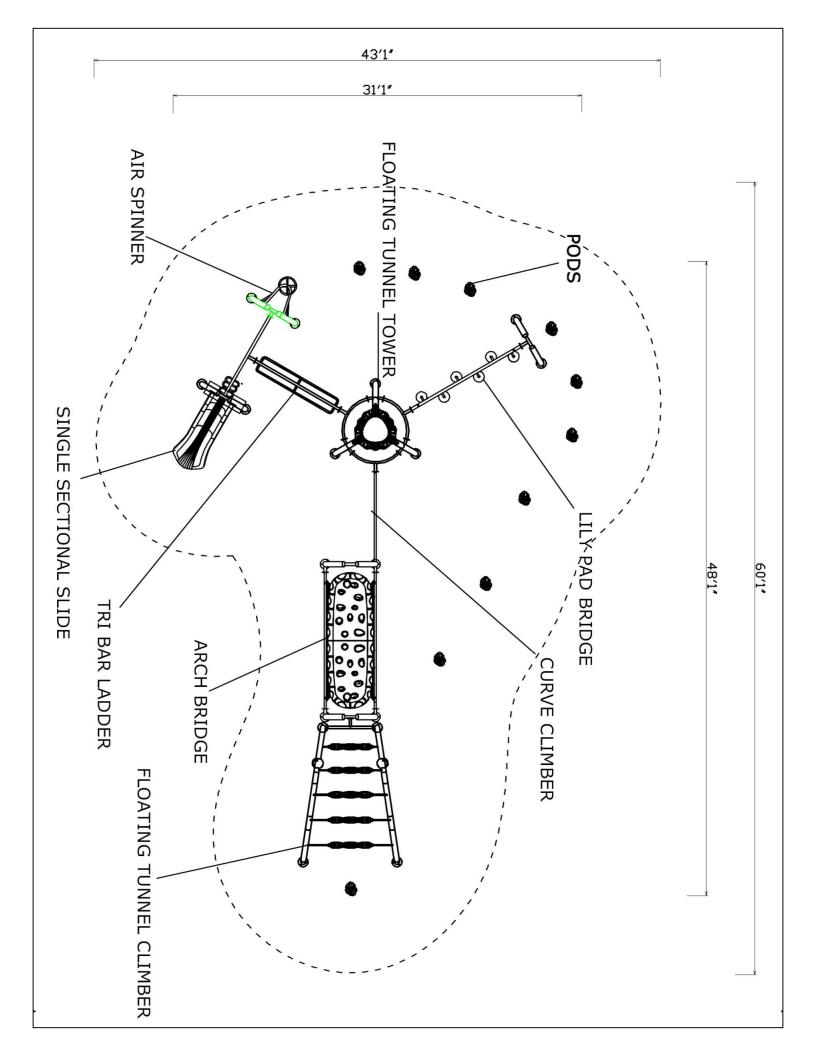

Use Zone: 60ft x 46ft

Age Group: 5 to 12 years

Occupancy: 30-34 children

Free Shipping!

COMPONENT: Floating Tunnel
Tower / Frod Pad Challenge Ladder
/Ring Swing Challenge Ladder /
Cylinder Spinner / Boulder Climber
/ Single Sectional Slide / Cargo
Climber / Climber / Climber / Crab
Pods / Saddle Slide / Cylinder
Spinner