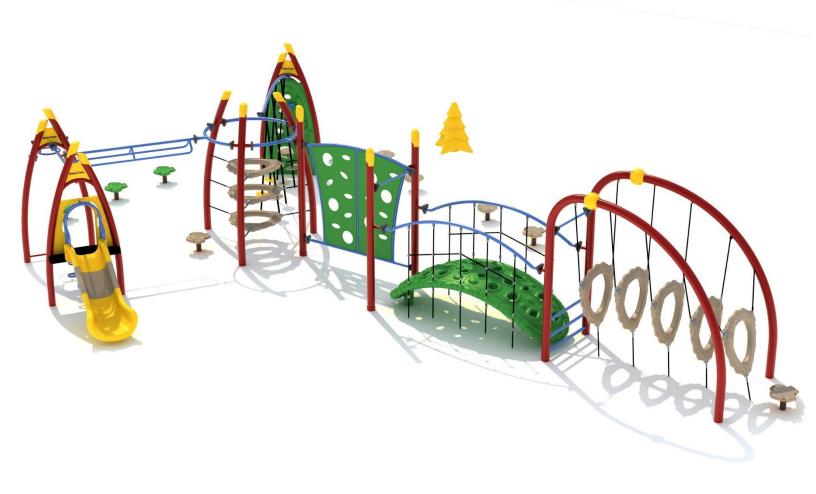

Use Zone: 60ft x 46ft

Age Group: 5 to 12 years

Occupancy: 30-34 children

Free Shipping!

COMPONENT: Floating Tunnel
Tower / Frod Pad Challenge Ladder
/Ring Swing Challenge Ladder /
Cylinder Spinner / Boulder Climber
/ Single Sectional Slide / Cargo
Climber / Climber / Climber / Crab
Pods / Saddle Slide / Cylinder
Spinner