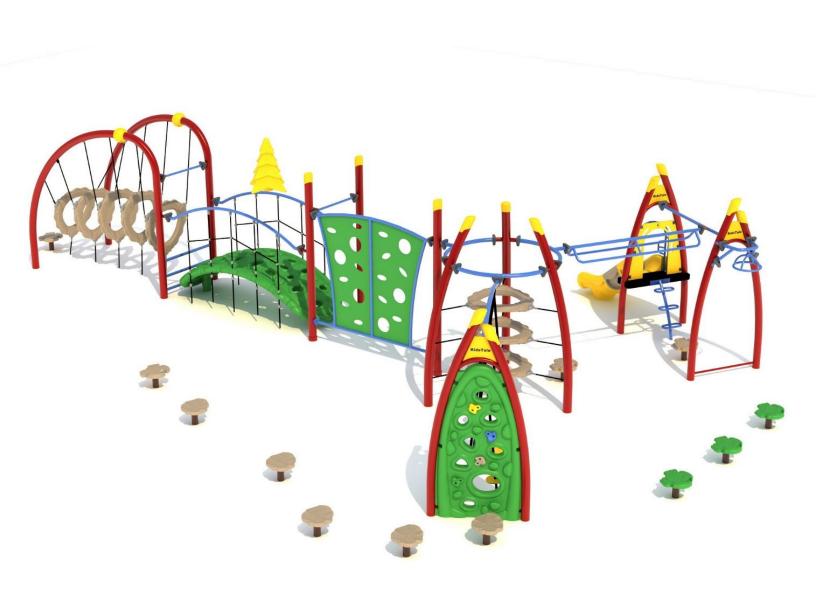

Use Zone: 60ft x 46ft

Age Group: 5 to 12 years

Occupancy: 30-34 children

Free Shipping!

COMPONENT: Floating Tunnel
Tower / Frod Pad Challenge Ladder
/Ring Swing Challenge Ladder /
Cylinder Spinner / Boulder Climber
/ Single Sectional Slide / Cargo
Climber / Climber / Climber / Crab
Pods / Saddle Slide / Cylinder
Spinner