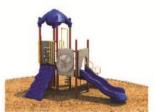

Use Zone: 60ft x 46ft

Age Group: 5 to 12 years

Occupancy: 30-34 children

Free Shipping!

COMPONENT: Floating Tunnel
Tower / Frod Pad Challenge Ladder
/Ring Swing Challenge Ladder /
Cylinder Spinner / Boulder Climber
/ Single Sectional Slide / Cargo
Climber / Climber / Climber / Crab
Pods / Saddle Slide / Cylinder
Spinner