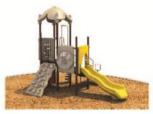

Use Zone: 60ft x 46ft

Age Group: 5 to 12 years

Occupancy: 30-34 children

Free Shipping!

COMPONENT: Floating Tunnel
Tower / Frod Pad Challenge Ladder
/Ring Swing Challenge Ladder /
Cylinder Spinner / Boulder Climber
/ Single Sectional Slide / Cargo
Climber / Climber / Climber / Crab
Pods / Saddle Slide / Cylinder
Spinner