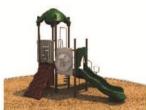

Use Zone: 60ft x 46ft

Age Group: 5 to 12 years

Occupancy: 30-34 children

Free Shipping!

COMPONENT: Floating Tunnel
Tower / Frod Pad Challenge Ladder
/Ring Swing Challenge Ladder /
Cylinder Spinner / Boulder Climber
/ Single Sectional Slide / Cargo
Climber / Climber / Climber / Crab
Pods / Saddle Slide / Cylinder
Spinner