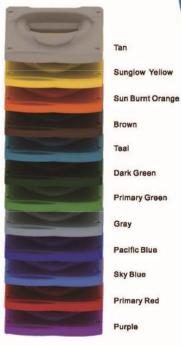

# COLOR GUIDE

# Post & Metal Double Color Polyethylene

# Tan Sun Burnt Orange Brown Dark Green Primary Green Teal Pacific Blue Sky Blue Sunglow Yellow Primary Red

**Blow Mold Plastic** 