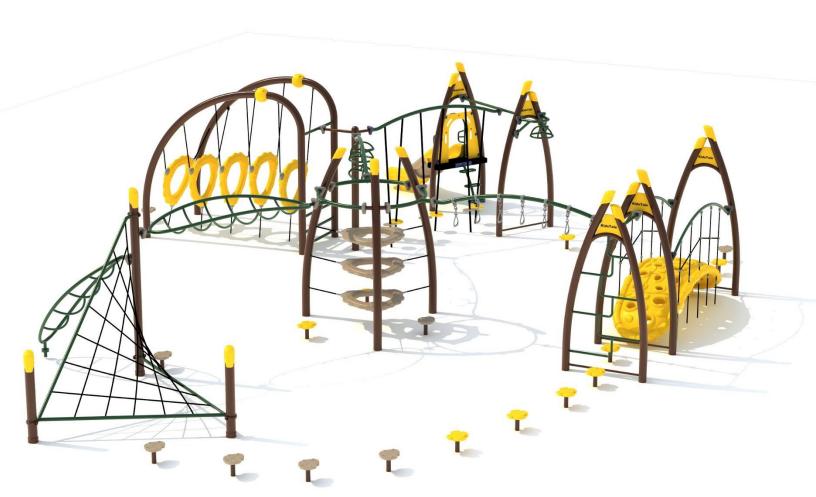

Use Zone: 57ft x 44ft

Age Group: 5 to 12 years

Occupancy: 40-44 children

Free Shipping!

COMPONENT: Floating Tunnel
Tower / Frod Pad Challenge Ladder
/Ring Swing Challenge Ladder /
Cylinder Spinner / Boulder Climber
/ Single Sectional Slide / Cargo
Climber / Climber / Climber / Crab
Pods / Saddle Slide / Cylinder
Spinner