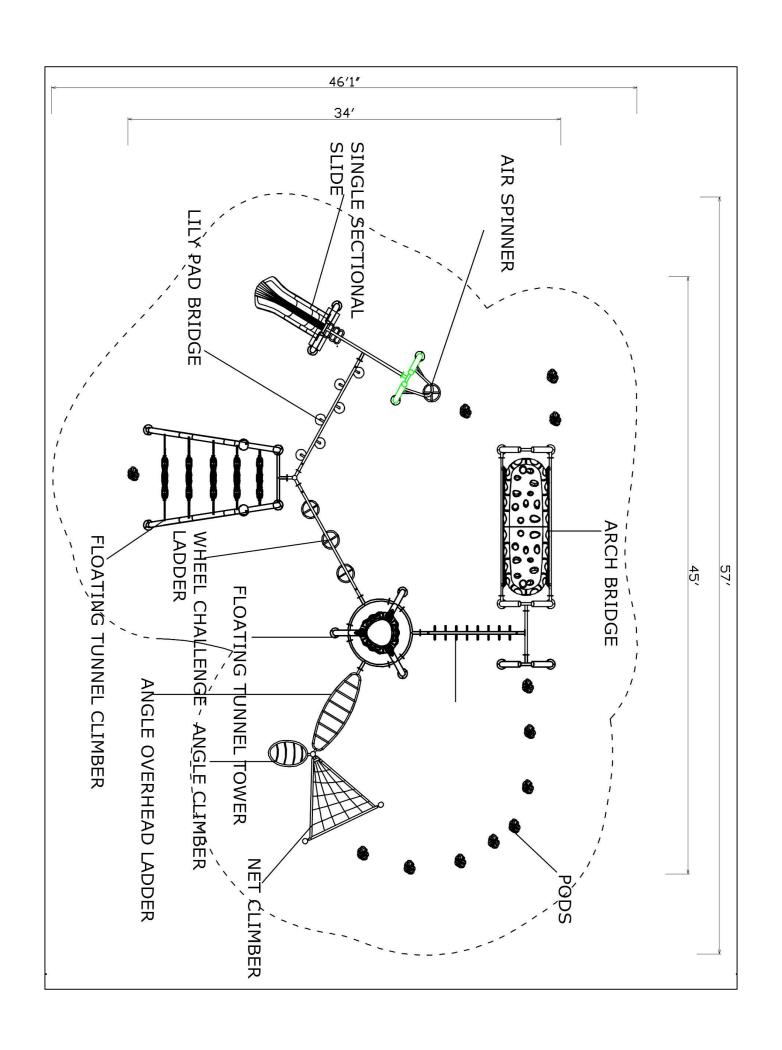

Use Zone: 57ft x 44ft

Age Group: 5 to 12 years

Occupancy: 40-44 children

Free Shipping!

COMPONENT: Floating Tunnel
Tower / Frod Pad Challenge Ladder
/Ring Swing Challenge Ladder /
Cylinder Spinner / Boulder Climber
/ Single Sectional Slide / Cargo
Climber / Climber / Climber / Crab
Pods / Saddle Slide / Cylinder
Spinner