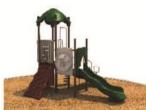

Use Zone: 57ft x 44ft

Age Group: 5 to 12 years

Occupancy: 40-44 children

Free Shipping!

COMPONENT: Floating Tunnel
Tower / Frod Pad Challenge Ladder
/Ring Swing Challenge Ladder /
Cylinder Spinner / Boulder Climber
/ Single Sectional Slide / Cargo
Climber / Climber / Climber / Crab
Pods / Saddle Slide / Cylinder
Spinner