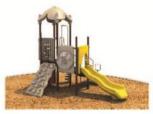

Use Zone: 57ft x 44ft

Age Group: 5 to 12 years

Occupancy: 40-44 children

Free Shipping!

COMPONENT: Floating Tunnel
Tower / Frod Pad Challenge Ladder
/Ring Swing Challenge Ladder /
Cylinder Spinner / Boulder Climber
/ Single Sectional Slide / Cargo
Climber / Climber / Climber / Crab
Pods / Saddle Slide / Cylinder
Spinner