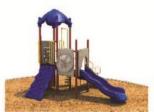

Use Zone: 57ft x 44ft

Age Group: 5 to 12 years

Occupancy: 40-44 children

Free Shipping!

COMPONENT: Floating Tunnel
Tower / Frod Pad Challenge Ladder
/Ring Swing Challenge Ladder /
Cylinder Spinner / Boulder Climber
/ Single Sectional Slide / Cargo
Climber / Climber / Climber / Crab
Pods / Saddle Slide / Cylinder
Spinner