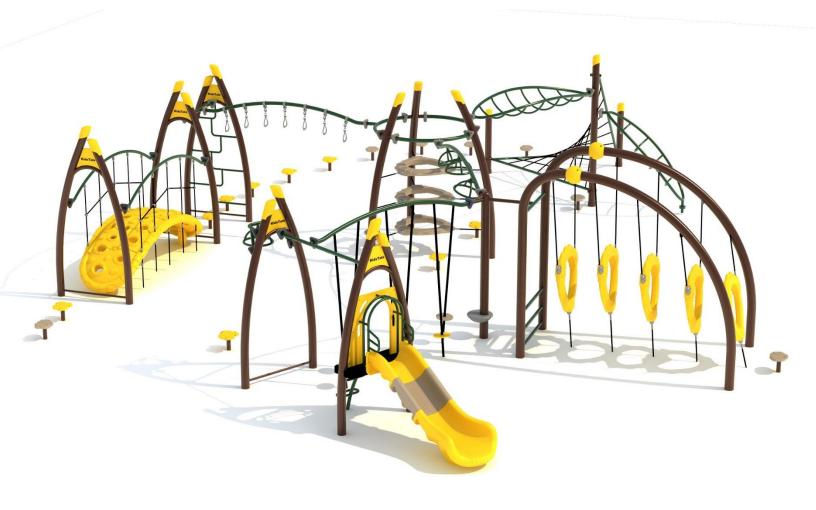

Use Zone: 57ft x 44ft

Age Group: 5 to 12 years

Occupancy: 40-44 children

Free Shipping!

COMPONENT: Floating Tunnel
Tower / Frod Pad Challenge Ladder
/Ring Swing Challenge Ladder /
Cylinder Spinner / Boulder Climber
/ Single Sectional Slide / Cargo
Climber / Climber / Climber / Crab
Pods / Saddle Slide / Cylinder
Spinner