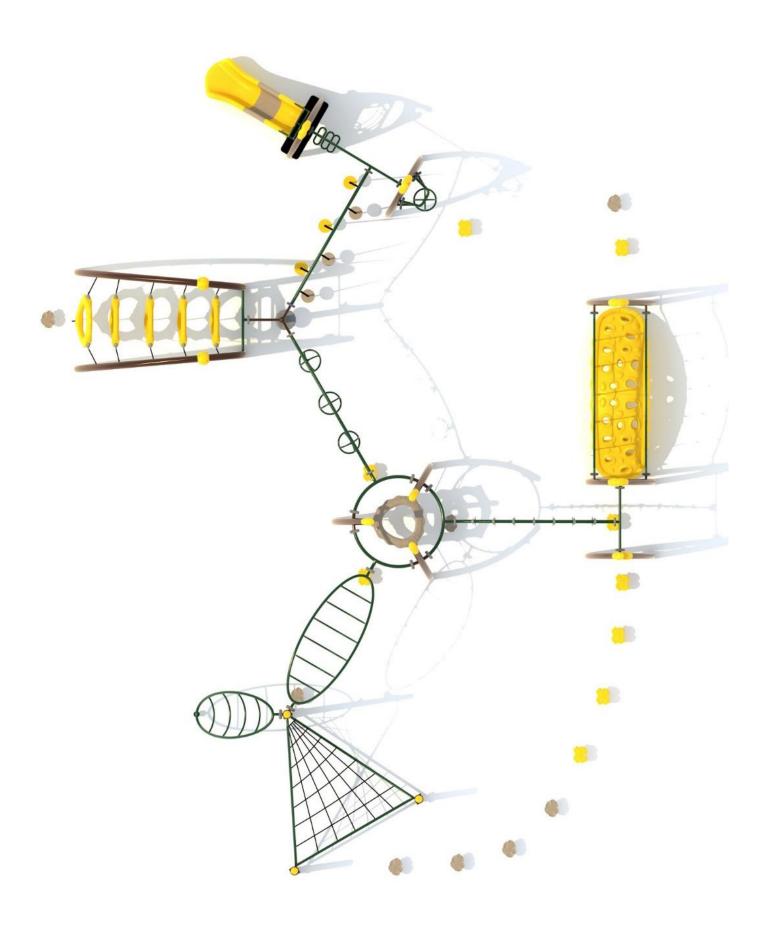

Use Zone: 57ft x 44ft

Age Group: 5 to 12 years

Occupancy: 40-44 children

Free Shipping!

COMPONENT: Floating Tunnel
Tower / Frod Pad Challenge Ladder
/Ring Swing Challenge Ladder /
Cylinder Spinner / Boulder Climber
/ Single Sectional Slide / Cargo
Climber / Climber / Climber / Crab
Pods / Saddle Slide / Cylinder
Spinner