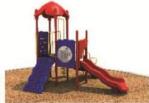

Use Zone: 57ft x 44ft

Age Group: 5 to 12 years

Occupancy: 40-44 children

Free Shipping!

COMPONENT: Floating Tunnel
Tower / Frod Pad Challenge Ladder
/Ring Swing Challenge Ladder /
Cylinder Spinner / Boulder Climber
/ Single Sectional Slide / Cargo
Climber / Climber / Climber / Crab
Pods / Saddle Slide / Cylinder
Spinner