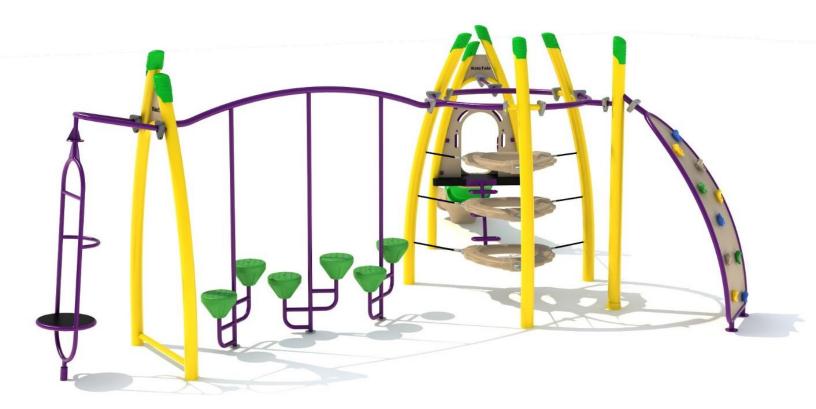

Use Zone: 38ft x 34ft

Age Group: 5 to 12 years

Occupancy: 10-14 children

Free Shipping!

COMPONENT: Floating Tunnel
Tower / Frod Pad Challenge Ladder
/Ring Swing Challenge Ladder /
Cylinder Spinner / Boulder Climber
/ Single Sectional Slide / Cargo
Climber / Climber / Climber / Crab
Pods / Saddle Slide / Cylinder
Spinner