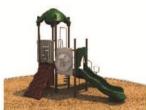

# CASCADE

- Brown Posts
- Sun Burnt Orange Plastic
- Tan Plastic
- Tan Metal Accessorie