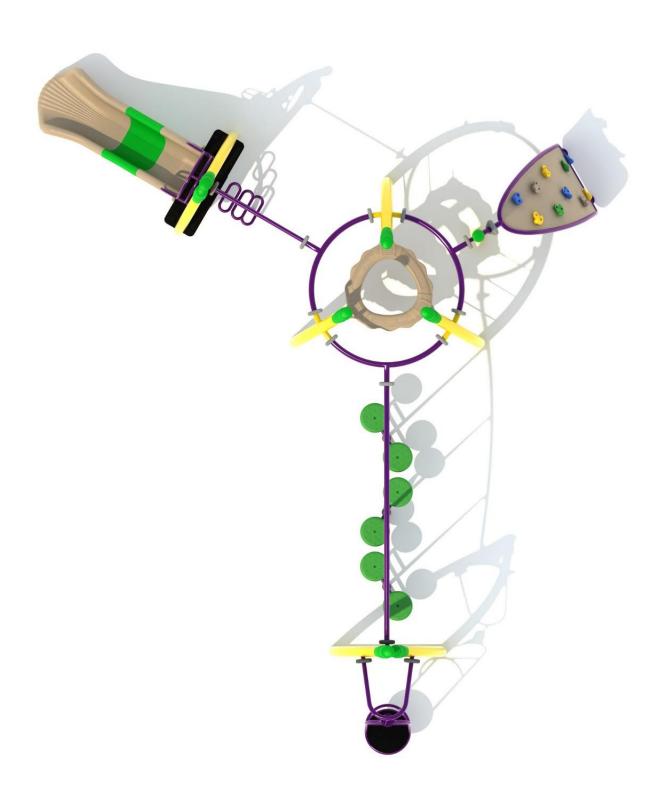

Use Zone: 38ft x 34ft

Age Group: 5 to 12 years

Occupancy: 10-14 children

Free Shipping!

COMPONENT: Floating Tunnel
Tower / Frod Pad Challenge Ladder
/Ring Swing Challenge Ladder /
Cylinder Spinner / Boulder Climber
/ Single Sectional Slide / Cargo
Climber / Climber / Climber / Crab
Pods / Saddle Slide / Cylinder
Spinner