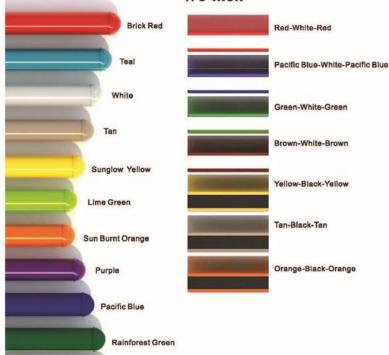

Primary Red Plastic
- Sunglow Yellow Metal Acces

## SPRING TIME

- Brick Red Posts
- Pacific Blue Plastic
- Primary Green Plastic
- Pacific Blue Metal Acce

# TREEHOUSE- NATURAL

- Brown Posts
- Tan Plastic
- Dark Green Plastic
- Brown Plastic
- Rainforest Green Metal Access





- Brown Posts
- Tan Plastic
- Brown Plastic
- Sunglow Yellow Plastic
- Tan Metal Accessories



# CASTLE - BLUE

- Brick Red Posts
- Pacific Blue Plastic
- Gary White Plastic
- Sunglow Yellow Metal Accessories



- Tan Plastic
- Tan Metal Accessori



# BACKWOODS - NATURAL RED RIVER - PRIMARY

- Brown Posts
- Dark Green Plastic
- Rrown Plastic
- Sunglow Yellow Posts
- Pacific Blue Plastic
- Primary Red Plastic
- Pacific Blue Metal Accessories

# COLOR GUIDE

# Post & Metal Double Color Polyethylene

## .75-inch



# Tan Sun Burnt Orange Brown Dark Green Primary Green Teal Pacific Blue Sky Blue Sunglow Yellow Primary Red

**Blow Mold Plastic** 

# .48-inch

Brown

Black



# Single Color Polyethylene

# .60-inch



# **Roto Mold Plastic**