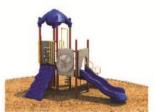

## **PATRIOT**

- ☐ White Posts
- Pacific Blue Plastic
- Primary Red Plastic
- Tan Metal Accessories