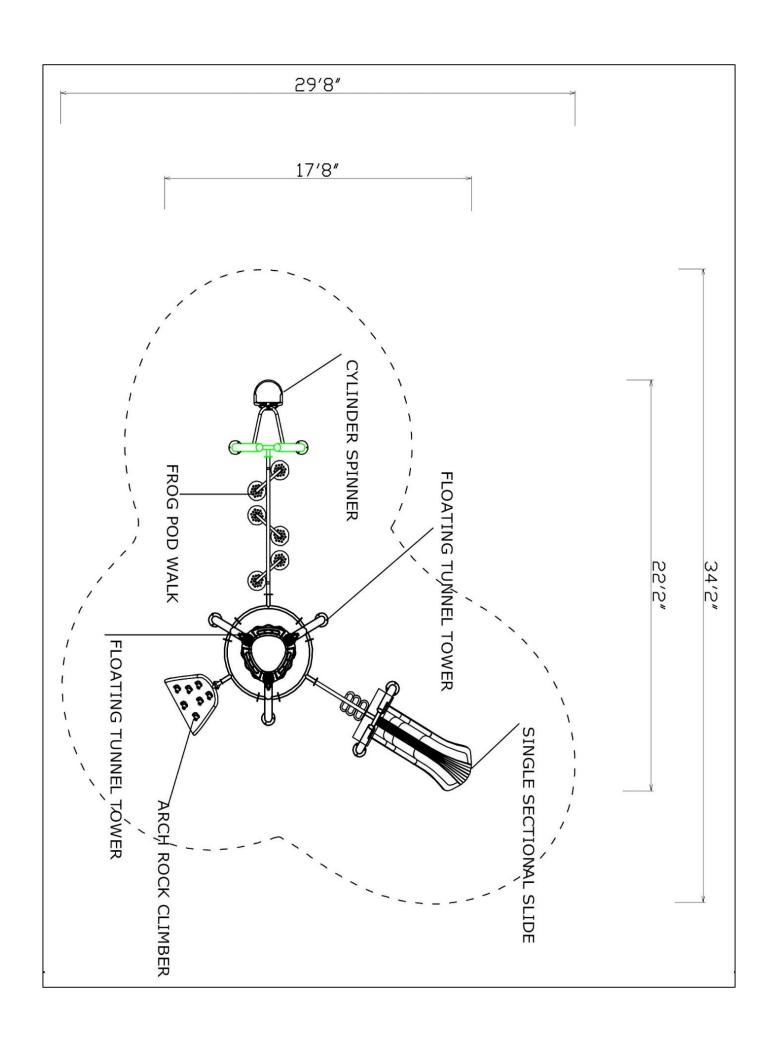

Use Zone: 38ft x 34ft

Age Group: 5 to 12 years

Occupancy: 10-14 children

Free Shipping!

COMPONENT: Floating Tunnel
Tower / Frod Pad Challenge Ladder
/Ring Swing Challenge Ladder /
Cylinder Spinner / Boulder Climber
/ Single Sectional Slide / Cargo
Climber / Climber / Climber / Crab
Pods / Saddle Slide / Cylinder
Spinner