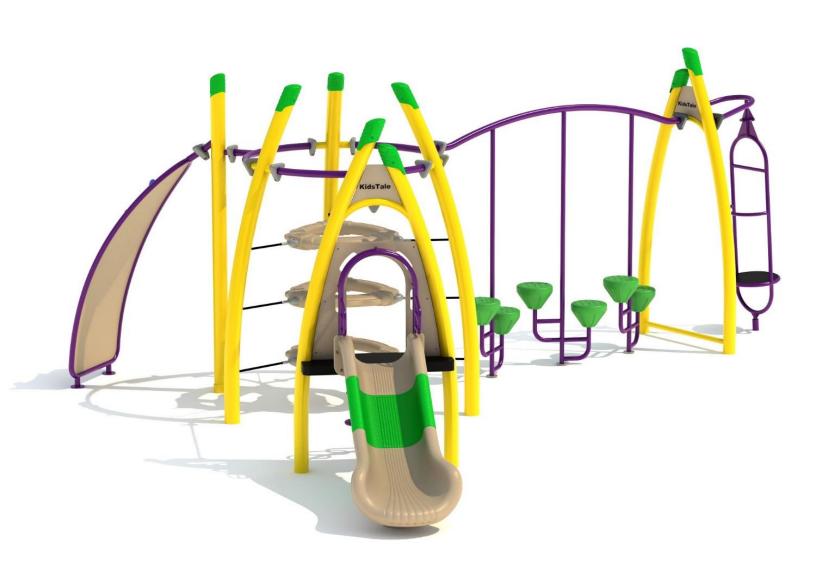

Use Zone: 38ft x 34ft

Age Group: 5 to 12 years

Occupancy: 10-14 children

Free Shipping!

COMPONENT: Floating Tunnel
Tower / Frod Pad Challenge Ladder
/Ring Swing Challenge Ladder /
Cylinder Spinner / Boulder Climber
/ Single Sectional Slide / Cargo
Climber / Climber / Climber / Crab
Pods / Saddle Slide / Cylinder
Spinner