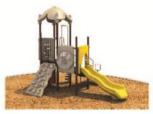

# TREEHOUSE- NATURAL

- Brown Posts
- Tan Plastic
- Dark Green Plastic
- Brown Plastic
- Rainforest Green Metal Access

- Brown Posts
- Tan Plastic
- Brown Plastic
- Sunglow Yellow Plastic
- Tan Metal Accessories