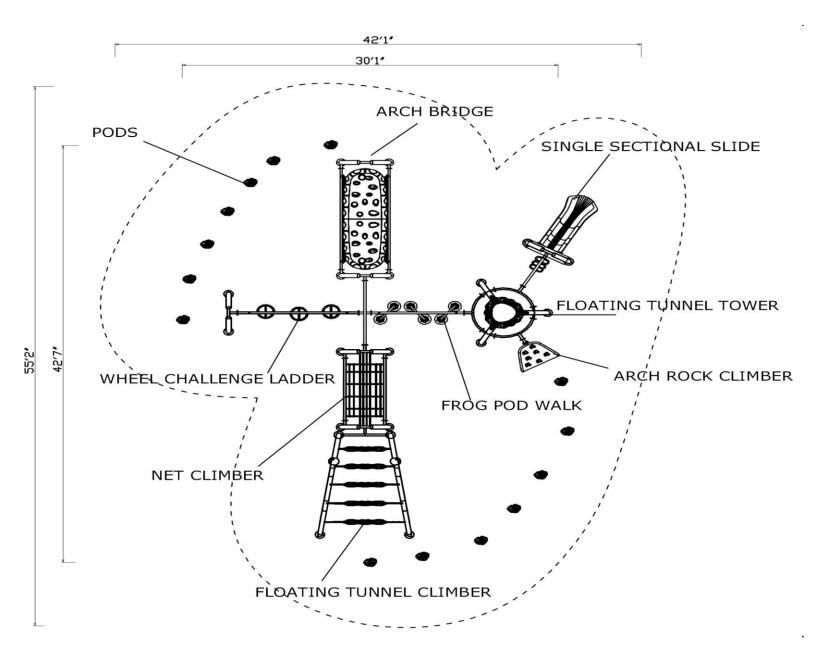

Use Zone: 54ft x 46ft

Age Group: 5 to 12 years

Occupancy: 34-38 children

Free Shipping!

**COMPONENT:** Floating Tunnel Tower / Frod Pad Challenge Ladder /Ring Swing Challenge Ladder / Cylinder Spinner / Boulder Climber / Single Sectional Slide / Cargo Climber / Climber / Climber / Crab Pods / Saddle Slide / Cylinder Spinner