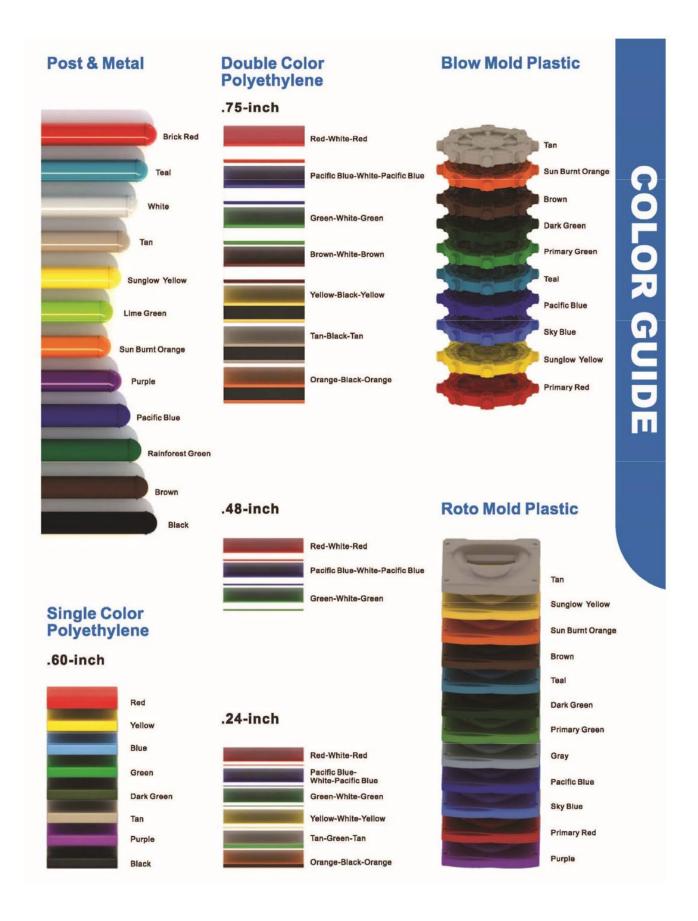

Use Zone: 54ft x 46ft

Age Group: 5 to 12 years

Occupancy: 34-38 children

Free Shipping!

**COMPONENT:** Floating Tunnel Tower / Frod Pad Challenge Ladder /Ring Swing Challenge Ladder / Cylinder Spinner / Boulder Climber / Single Sectional Slide / Cargo Climber / Climber / Climber / Crab Pods / Saddle Slide / Cylinder Spinner









## **PIRATE SHIP - YELLOW**

- Brown Posts
- Tan Plastic Brown - Plastic
- Sunglow Yellow Plastic
- Tan Metal Accessories

## CASTLE - BLUE

- Brick Red Posts
- Pacific Blue Plastic
- Gary White Plastic
  - Sunglow Yellow Metal Accessories

## Brown - Posts

## Dark Green - Plastic

- Brown Plastic
- Tan Plastic
- Tan Metal Accessori
- Sunglow Yellow Posts Pacific Blue - Plastic
- Primary Red Plastic
- Pacific Blue Metal Accessories