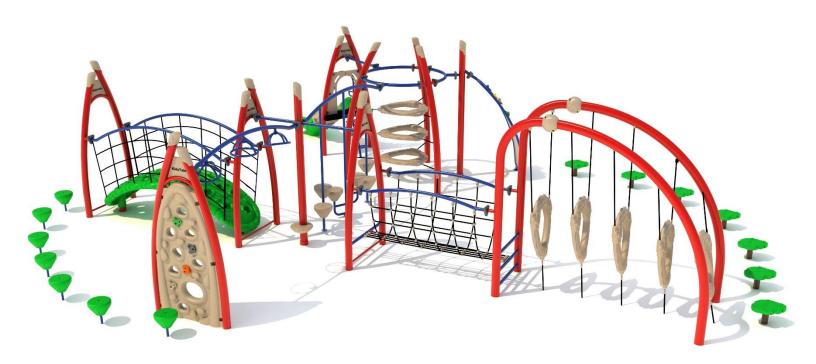

Use Zone: 54ft x 46ft

Age Group: 5 to 12 years

Occupancy: 34-38 children

Free Shipping!

**COMPONENT:** Floating Tunnel Tower / Frod Pad Challenge Ladder /Ring Swing Challenge Ladder / Cylinder Spinner / Boulder Climber / Single Sectional Slide / Cargo Climber / Climber / Climber / Crab Pods / Saddle Slide / Cylinder Spinner