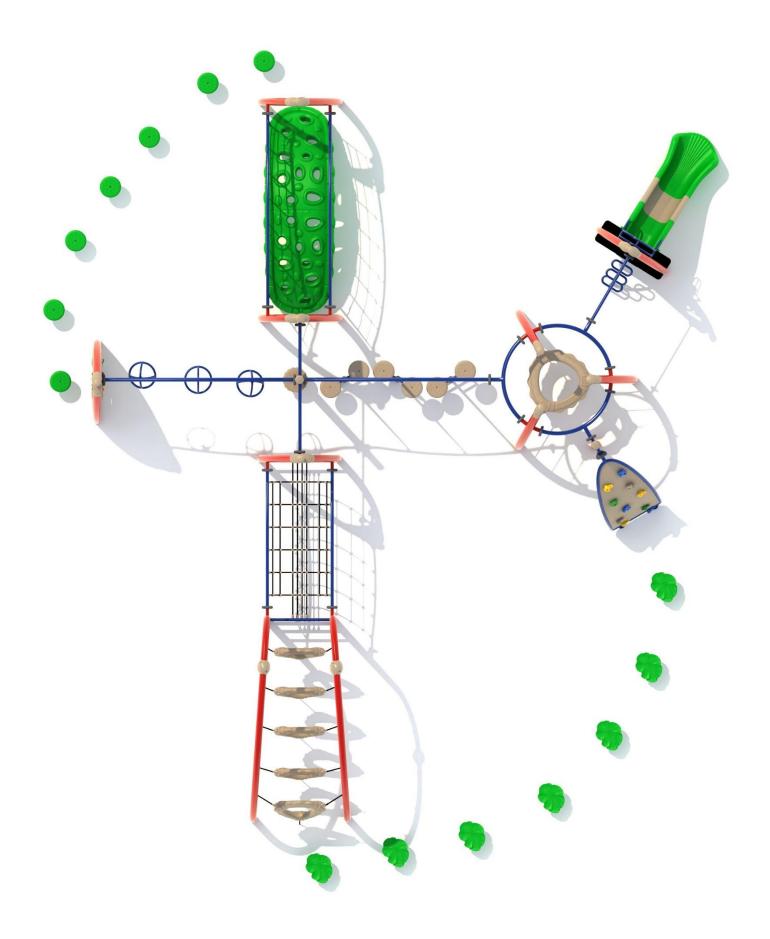

Use Zone: 54ft x 46ft

Age Group: 5 to 12 years

Occupancy: 34-38 children

Free Shipping!

**COMPONENT:** Floating Tunnel Tower / Frod Pad Challenge Ladder /Ring Swing Challenge Ladder / Cylinder Spinner / Boulder Climber / Single Sectional Slide / Cargo Climber / Climber / Climber / Crab Pods / Saddle Slide / Cylinder Spinner