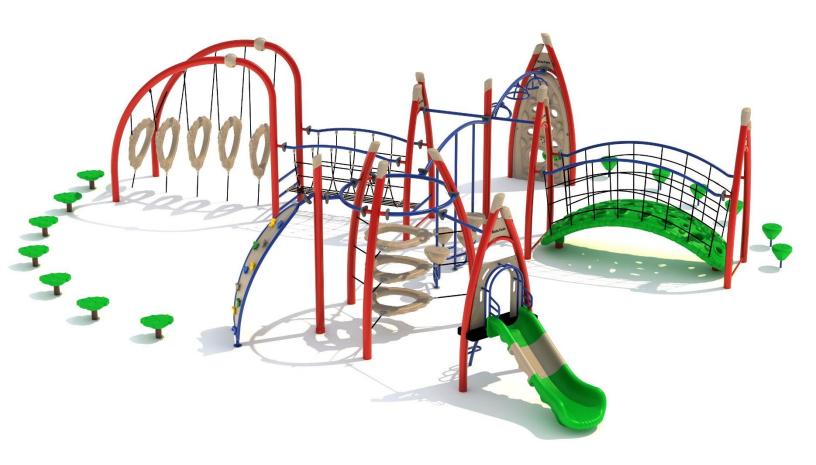

Use Zone: 54ft x 46ft

Age Group: 5 to 12 years

Occupancy: 34-38 children

Free Shipping!

**COMPONENT:** Floating Tunnel Tower / Frod Pad Challenge Ladder /Ring Swing Challenge Ladder / Cylinder Spinner / Boulder Climber / Single Sectional Slide / Cargo Climber / Climber / Climber / Crab Pods / Saddle Slide / Cylinder Spinner