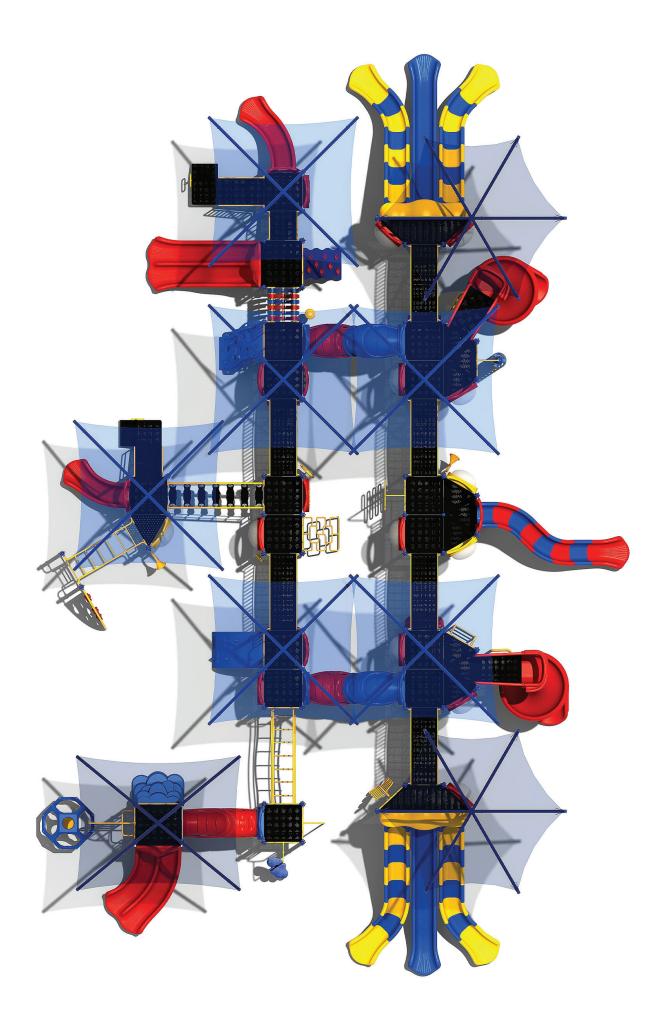

Use Zone: 90' x 61'

Height: 8'

ADA Access: Yes

Age Group: 5-12

Occupancy: 150-154

Free Shipping!

COMPONENTS: Challenge Ladder / Single Right Turn Slide / Transfer Station / Double Wave Slide / Rise Inter Steps / Single Left Turn Slide / Triple Sectional Slide / Window Panel / Spiral Slide / Fun w/Bugs Panel Below / Rock Climber / Puzzle Panel / Rock Climber / Ocean Wave Climber / Bones Bridge / See Through Panel / Single Drum / Spin Panel Below / Arch Bridge / Dual Drum Panel Below / Tic-Tac-Toe Panel / Bench Panel Below / Pod Climber / Talk Tube / Upright Snake Climber / Marble Panel / Ship's Wheel / Suspension Bridge / Rain Wheel / Hopscotch Climber / Upright Snake Climber / Single Sectional Slide Solar System Panel / Sail PE Rock Climber / Suspension Bridge / Rain Wheel / Bus Panel Below / Vertical Climber / Sea Creature Arch Climber / Tic-Tac-Toe Panel Below / Safety Panel / Mountain Climber / Uphill Climber Link / Portal Tunnel / Maze Panel Below / PE Store Panel Below / Wing Climber / Fireman's Pole / Spiral Bean Climber / Funnel Tunnel / Double Right Turn Slide / IKUBE Climber