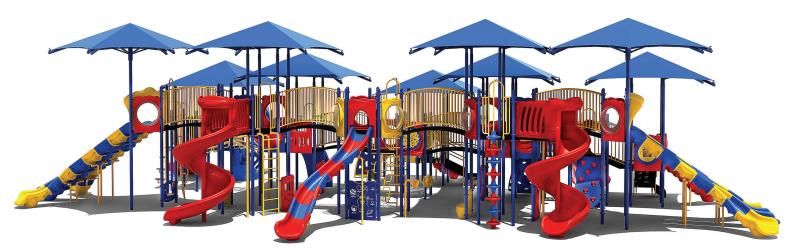

Use Zone: 90' x 61'

Height: 8'

ADA Access: Yes

Age Group: 5-12

Occupancy: 150-154

Free Shipping!

COMPONENTS: Challenge Ladder / Single Right Turn Slide / Transfer Station / Double Wave Slide / Rise Inter Steps / Single Left Turn Slide / Triple Sectional Slide / Window Panel / Spiral Slide / Fun w/Bugs Panel Below / Rock Climber / Puzzle Panel / Rock Climber / Ocean Wave Climber / Bones Bridge / See Through Panel / Single Drum / Spin Panel Below / Arch Bridge / Dual Drum Panel Below / Tic-Tac-Toe Panel / Bench Panel Below / Pod Climber / Talk Tube / Upright Snake Climber / Marble Panel / Ship's Wheel / Suspension Bridge / Rain Wheel / Hopscotch Climber / Upright Snake Climber / Single Sectional Slide Solar System Panel / Sail PE Rock Climber / Suspension Bridge / Rain Wheel / Bus Panel Below / Vertical Climber / Sea Creature Arch Climber / Tic-Tac-Toe Panel Below / Safety Panel / Mountain Climber / Uphill Climber Link / Portal Tunnel / Maze Panel Below / PE Store Panel Below / Wing Climber / Fireman's Pole / Spiral Bean Climber / Funnel Tunnel / Double Right Turn Slide / IKUBE Climber