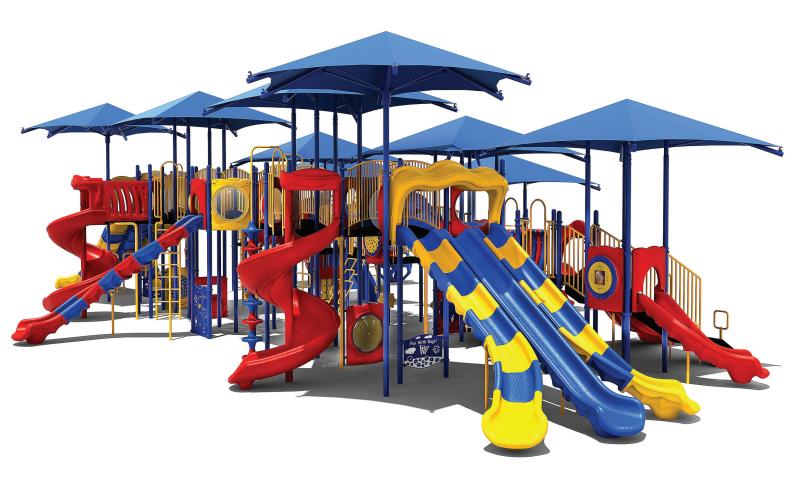

Use Zone: 90' x 61'

Height: 8'

ADA Access: Yes

Age Group: 5-12

Occupancy: 150-154

Free Shipping!

COMPONENTS: Challenge Ladder / Single Right Turn Slide / Transfer Station / Double Wave Slide / Rise Inter Steps / Single Left Turn Slide / Triple Sectional Slide / Window Panel / Spiral Slide / Fun w/Bugs Panel Below / Rock Climber / Puzzle Panel / Rock Climber / Ocean Wave Climber / Bones Bridge / See Through Panel / Single Drum / Spin Panel Below / Arch Bridge / Dual Drum Panel Below / Tic-Tac-Toe Panel / Bench Panel Below / Pod Climber / Talk Tube / Upright Snake Climber / Marble Panel / Ship's Wheel / Suspension Bridge / Rain Wheel / Hopscotch Climber / Upright Snake Climber / Single Sectional Slide Solar System Panel / Sail PE Rock Climber / Suspension Bridge / Rain Wheel / Bus Panel Below / Vertical Climber / Sea Creature Arch Climber / Tic-Tac-Toe Panel Below / Safety Panel / Mountain Climber / Uphill Climber Link / Portal Tunnel / Maze Panel Below / PE Store Panel Below / Wing Climber / Fireman's Pole / Spiral Bean Climber / Funnel Tunnel / Double Right Turn Slide / IKUBE Climber