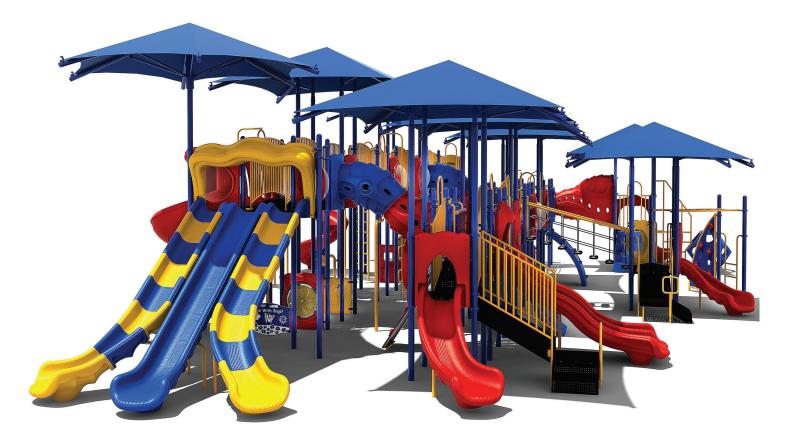

Use Zone: 90' x 61'

Height: 8'

ADA Access: Yes

Age Group: 5-12

Occupancy: 150-154

Free Shipping!

COMPONENTS: Challenge Ladder / Single Right Turn Slide / Transfer Station / Double Wave Slide / Rise Inter Steps / Single Left Turn Slide / Triple Sectional Slide / Window Panel / Spiral Slide / Fun w/Bugs Panel Below / Rock Climber / Puzzle Panel / Rock Climber / Ocean Wave Climber / Bones Bridge / See Through Panel / Single Drum / Spin Panel Below / Arch Bridge / Dual Drum Panel Below / Tic-Tac-Toe Panel / Bench Panel Below / Pod Climber / Talk Tube / Upright Snake Climber / Marble Panel / Ship's Wheel / Suspension Bridge / Rain Wheel / Hopscotch Climber / Upright Snake Climber / Single Sectional Slide Solar System Panel / Sail PE Rock Climber / Suspension Bridge / Rain Wheel / Bus Panel Below / Vertical Climber / Sea Creature Arch Climber / Tic-Tac-Toe Panel Below / Safety Panel / Mountain Climber / Uphill Climber Link / Portal Tunnel / Maze Panel Below / PE Store Panel Below / Wing Climber / Fireman's Pole / Spiral Bean Climber / Funnel Tunnel / Double Right Turn Slide / IKUBE Climber