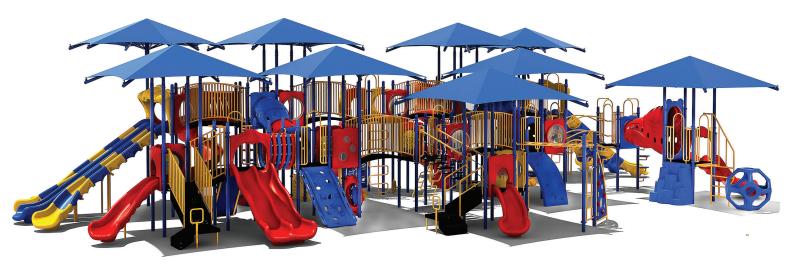

Use Zone: 90' x 61'

Height: 8'

ADA Access: Yes

Age Group: 5-12

Occupancy: 150-154

Free Shipping!

COMPONENTS: Challenge Ladder / Single Right Turn Slide / Transfer Station / Double Wave Slide / Rise Inter Steps / Single Left Turn Slide / Triple Sectional Slide / Window Panel / Spiral Slide / Fun w/Bugs Panel Below / Rock Climber / Puzzle Panel / Rock Climber / Ocean Wave Climber / Bones Bridge / See Through Panel / Single Drum / Spin Panel Below / Arch Bridge / Dual Drum Panel Below / Tic-Tac-Toe Panel / Bench Panel Below / Pod Climber / Talk Tube / Upright Snake Climber / Marble Panel / Ship's Wheel / Suspension Bridge / Rain Wheel / Hopscotch Climber / Upright Snake Climber / Single Sectional Slide Solar System Panel / Sail PE Rock Climber / Suspension Bridge / Rain Wheel / Bus Panel Below / Vertical Climber / Sea Creature Arch Climber / Tic-Tac-Toe Panel Below / Safety Panel / Mountain Climber / Uphill Climber Link / Portal Tunnel / Maze Panel Below / PE Store Panel Below / Wing Climber / Fireman's Pole / Spiral Bean Climber / Funnel Tunnel / Double Right Turn Slide / IKUBE Climber