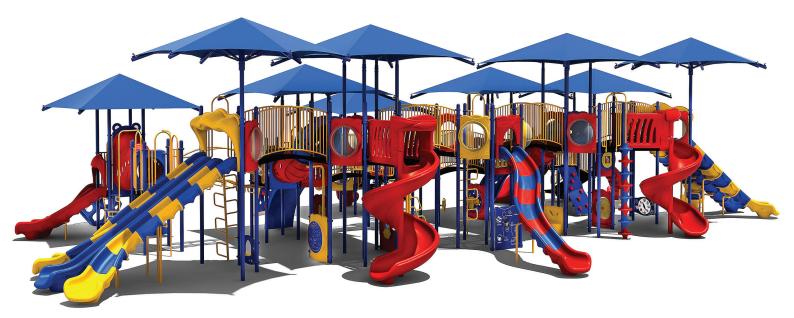

Use Zone: 90' x 61'

Height: 8'

ADA Access: Yes

Age Group: 5-12

Occupancy: 150-154

Free Shipping!

COMPONENTS: Challenge Ladder / Single Right Turn Slide / Transfer Station / Double Wave Slide / Rise Inter Steps / Single Left Turn Slide / Triple Sectional Slide / Window Panel / Spiral Slide / Fun w/Bugs Panel Below / Rock Climber / Puzzle Panel / Rock Climber / Ocean Wave Climber / Bones Bridge / See Through Panel / Single Drum / Spin Panel Below / Arch Bridge / Dual Drum Panel Below / Tic-Tac-Toe Panel / Bench Panel Below / Pod Climber / Talk Tube / Upright Snake Climber / Marble Panel / Ship's Wheel / Suspension Bridge / Rain Wheel / Hopscotch Climber / Upright Snake Climber / Single Sectional Slide Solar System Panel / Sail PE Rock Climber / Suspension Bridge / Rain Wheel / Bus Panel Below / Vertical Climber / Sea Creature Arch Climber / Tic-Tac-Toe Panel Below / Safety Panel / Mountain Climber / Uphill Climber Link / Portal Tunnel / Maze Panel Below / PE Store Panel Below / Wing Climber / Fireman's Pole / Spiral Bean Climber / Funnel Tunnel / Double Right Turn Slide / IKUBE Climber