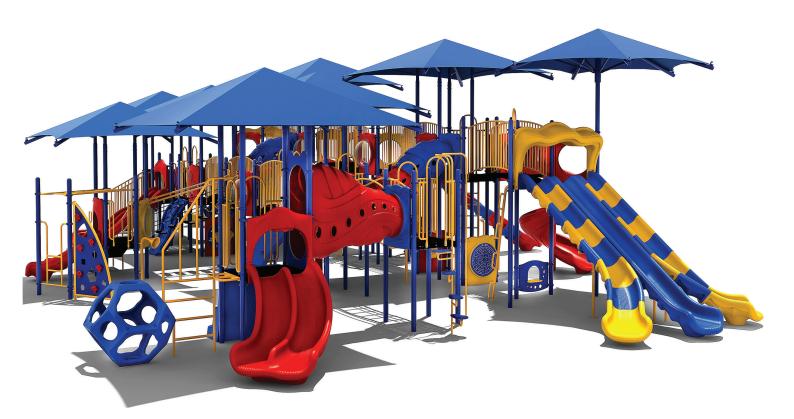

Use Zone: 90' x 61'

Height: 8'

ADA Access: Yes

Age Group: 5-12

Occupancy: 150-154

Free Shipping!

COMPONENTS: Challenge Ladder / Single Right Turn Slide / Transfer Station / Double Wave Slide / Rise Inter Steps / Single Left Turn Slide / Triple Sectional Slide / Window Panel / Spiral Slide / Fun w/Bugs Panel Below / Rock Climber / Puzzle Panel / Rock Climber / Ocean Wave Climber / Bones Bridge / See Through Panel / Single Drum / Spin Panel Below / Arch Bridge / Dual Drum Panel Below / Tic-Tac-Toe Panel / Bench Panel Below / Pod Climber / Talk Tube / Upright Snake Climber / Marble Panel / Ship's Wheel / Suspension Bridge / Rain Wheel / Hopscotch Climber / Upright Snake Climber / Single Sectional Slide Solar System Panel / Sail PE Rock Climber / Suspension Bridge / Rain Wheel / Bus Panel Below / Vertical Climber / Sea Creature Arch Climber / Tic-Tac-Toe Panel Below / Safety Panel / Mountain Climber / Uphill Climber Link / Portal Tunnel / Maze Panel Below / PE Store Panel Below / Wing Climber / Fireman's Pole / Spiral Bean Climber / Funnel Tunnel / Double Right Turn Slide / IKUBE Climber