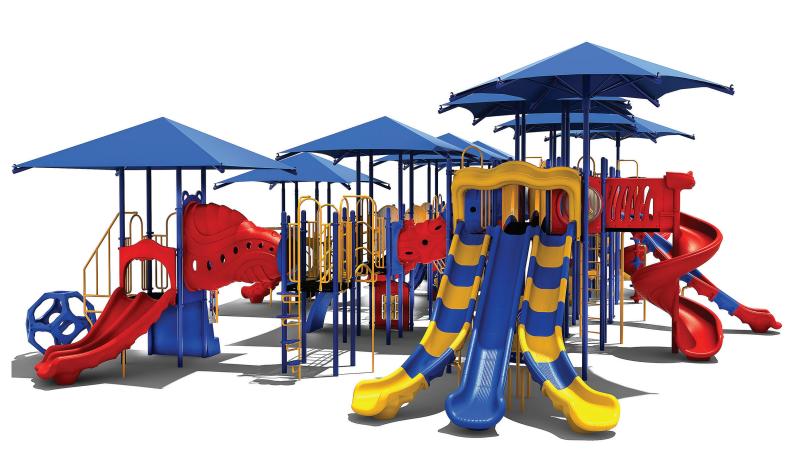

Use Zone: 90' x 61'

Height: 8'

ADA Access: Yes

Age Group: 5-12

Occupancy: 150-154

Free Shipping!

COMPONENTS: Challenge Ladder / Single Right Turn Slide / Transfer Station / Double Wave Slide / Rise Inter Steps / Single Left Turn Slide / Triple Sectional Slide / Window Panel / Spiral Slide / Fun w/Bugs Panel Below / Rock Climber / Puzzle Panel / Rock Climber / Ocean Wave Climber / Bones Bridge / See Through Panel / Single Drum / Spin Panel Below / Arch Bridge / Dual Drum Panel Below / Tic-Tac-Toe Panel / Bench Panel Below / Pod Climber / Talk Tube / Upright Snake Climber / Marble Panel / Ship's Wheel / Suspension Bridge / Rain Wheel / Hopscotch Climber / Upright Snake Climber / Single Sectional Slide Solar System Panel / Sail PE Rock Climber / Suspension Bridge / Rain Wheel / Bus Panel Below / Vertical Climber / Sea Creature Arch Climber / Tic-Tac-Toe Panel Below / Safety Panel / Mountain Climber / Uphill Climber Link / Portal Tunnel / Maze Panel Below / PE Store Panel Below / Wing Climber / Fireman's Pole / Spiral Bean Climber / Funnel Tunnel / Double Right Turn Slide / IKUBE Climber