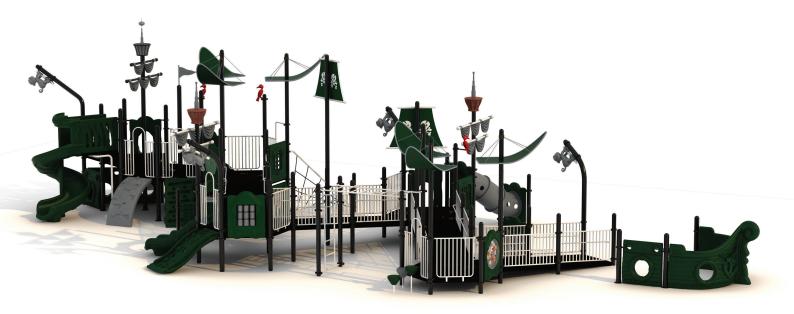

Use Zone: 85' x 48'

Height: 7'

ADA Access: Yes

Age Group: 2-12

Occupancy: 90-94

Free Shipping!

**COMPONENTS:** Tic-Tac-Toe Panel / Ocean Wave Climber / Ship Sail / Lookout Tower / Double Slide / Store Panel / Sea Creatures Arch Climber / Spiral Slide / Ship Hole Panel (Below) / Safety Panel (Above) / Monkey Topper / Ship Hole Panel (Below) / Taper Sail / Steps / Sectional Straight Slide / Wave Slide / Bird Topper / Figure Climber / Spin Panel / Store Panel / Twisted Net Climber / Net Ship Sail / Window Panel (Above) / Ship Hole Panel (Below) / Guardrail W/ Ship Wheel / Monkey Topper / Sectional Straight Slide / Challenge Ladder / Safety Panel / Ship Sail/ Lookout Tower / Dual Drum Panel / Ramp Whith Rails / Gear Panel / Ship Hole Panel / Ship Bow Panel