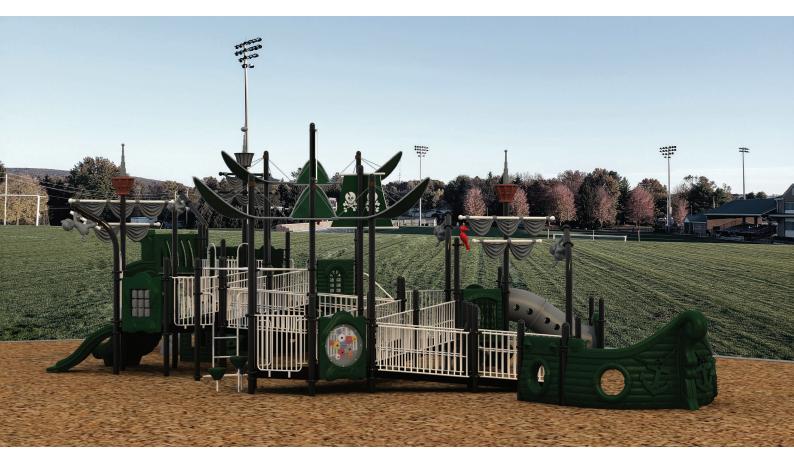

Use Zone: 85' x 48'

Height: 7'

ADA Access: Yes

Age Group: 2-12

Occupancy: 90-94

Free Shipping!

**COMPONENTS:** Tic-Tac-Toe Panel / Ocean Wave Climber / Ship Sail / Lookout Tower / Double Slide / Store Panel / Sea Creatures Arch Climber / Spiral Slide / Ship Hole Panel (Below) / Safety Panel (Above) / Monkey Topper / Ship Hole Panel (Below) / Taper Sail / Steps / Sectional Straight Slide / Wave Slide / Bird Topper / Figure Climber / Spin Panel / Store Panel / Twisted Net Climber / Net Ship Sail / Window Panel (Above) / Ship Hole Panel (Below) / Guardrail W/ Ship Wheel / Monkey Topper / Sectional Straight Slide / Challenge Ladder / Safety Panel / Ship Sail/ Lookout Tower / Dual Drum Panel / Ramp Whith Rails / Gear Panel / Ship Hole Panel / Ship Bow Panel