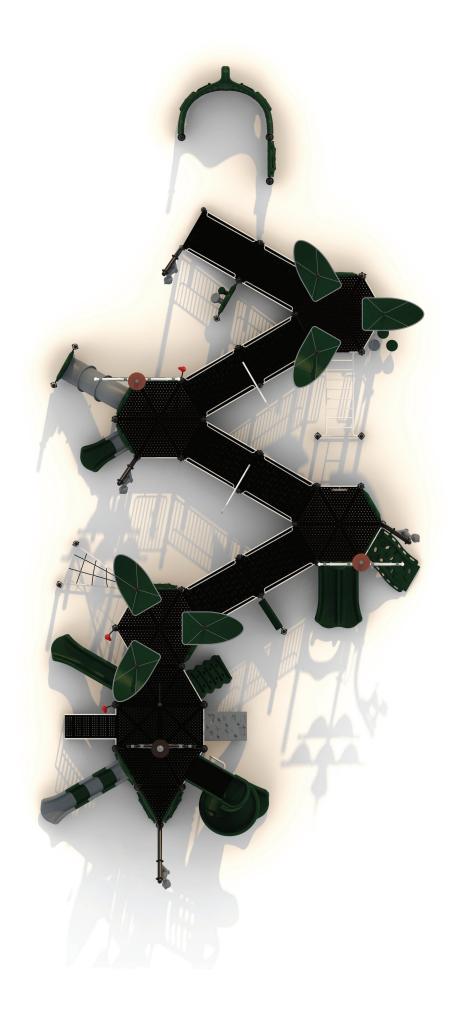

Use Zone: 85' x 48'

Height: 7'

ADA Access: Yes

Age Group: 2-12

Occupancy: 90-94

Free Shipping!

**COMPONENTS:** Tic-Tac-Toe Panel / Ocean Wave Climber / Ship Sail / Lookout Tower / Double Slide / Store Panel / Sea Creatures Arch Climber / Spiral Slide / Ship Hole Panel (Below) / Safety Panel (Above) / Monkey Topper / Ship Hole Panel (Below) / Taper Sail / Steps / Sectional Straight Slide / Wave Slide / Bird Topper / Figure Climber / Spin Panel / Store Panel / Twisted Net Climber / Net Ship Sail / Window Panel (Above) / Ship Hole Panel (Below) / Guardrail W/ Ship Wheel / Monkey Topper / Sectional Straight Slide / Challenge Ladder / Safety Panel / Ship Sail/ Lookout Tower / Dual Drum Panel / Ramp Whith Rails / Gear Panel / Ship Hole Panel / Ship Bow Panel