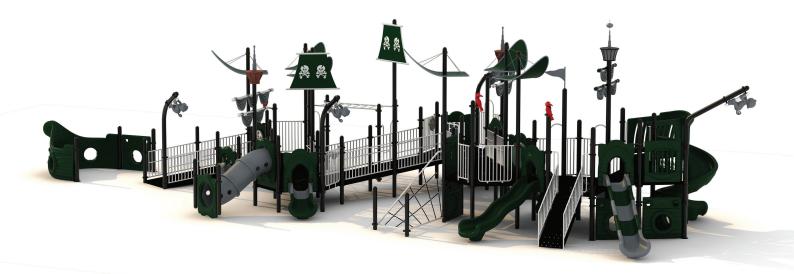

Use Zone: 85' x 48'

Height: 7'

ADA Access: Yes

Age Group: 2-12

Occupancy: 90-94

Free Shipping!

**COMPONENTS:** Tic-Tac-Toe Panel / Ocean Wave Climber / Ship Sail / Lookout Tower / Double Slide / Store Panel / Sea Creatures Arch Climber / Spiral Slide / Ship Hole Panel (Below) / Safety Panel (Above) / Monkey Topper / Ship Hole Panel (Below) / Taper Sail / Steps / Sectional Straight Slide / Wave Slide / Bird Topper / Figure Climber / Spin Panel / Store Panel / Twisted Net Climber / Net Ship Sail / Window Panel (Above) / Ship Hole Panel (Below) / Guardrail W/ Ship Wheel / Monkey Topper / Sectional Straight Slide / Challenge Ladder / Safety Panel / Ship Sail/ Lookout Tower / Dual Drum Panel / Ramp Whith Rails / Gear Panel / Ship Hole Panel / Ship Bow Panel