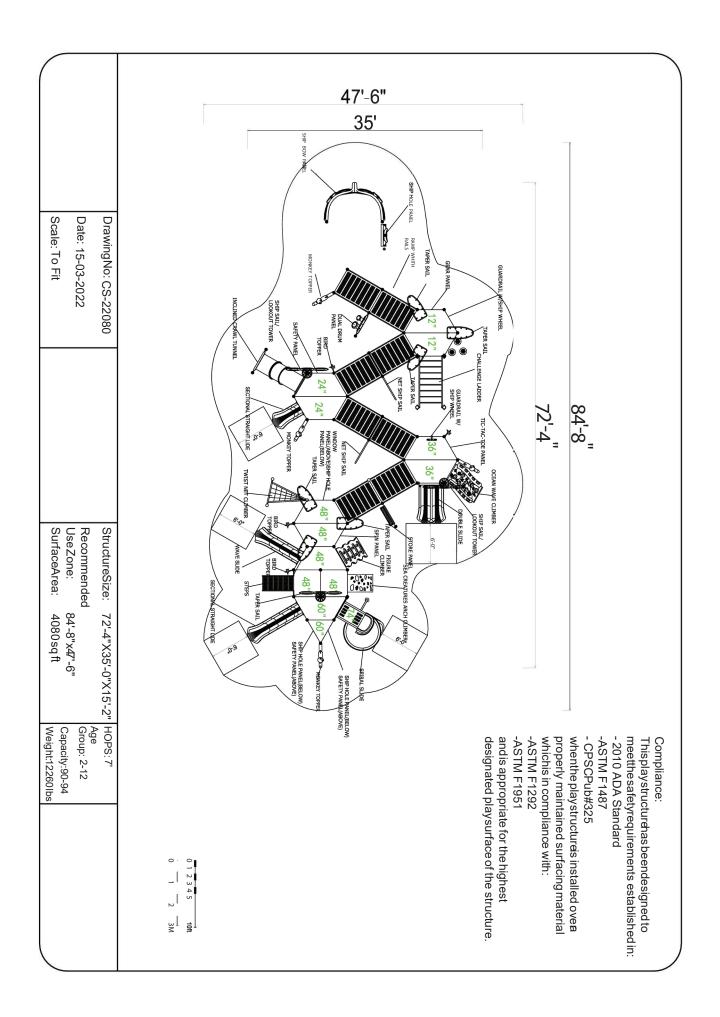

Use Zone: 85' x 48'

Height: 7'

ADA Access: Yes

Age Group: 2-12

Occupancy: 90-94

Free Shipping!

**COMPONENTS:** Tic-Tac-Toe Panel / Ocean Wave Climber / Ship Sail / Lookout Tower / Double Slide / Store Panel / Sea Creatures Arch Climber / Spiral Slide / Ship Hole Panel (Below) / Safety Panel (Above) / Monkey Topper / Ship Hole Panel (Below) / Taper Sail / Steps / Sectional Straight Slide / Wave Slide / Bird Topper / Figure Climber / Spin Panel / Store Panel / Twisted Net Climber / Net Ship Sail / Window Panel (Above) / Ship Hole Panel (Below) / Guardrail W/ Ship Wheel / Monkey Topper / Sectional Straight Slide / Challenge Ladder / Safety Panel / Ship Sail/ Lookout Tower / Dual Drum Panel / Ramp Whith Rails / Gear Panel / Ship Hole Panel / Ship Bow Panel