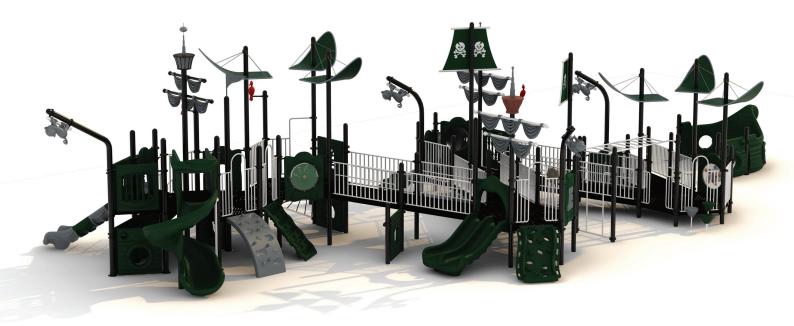

Use Zone: 85' x 48'

Height: 7'

ADA Access: Yes

Age Group: 2-12

Occupancy: 90-94

Free Shipping!

**COMPONENTS:** Tic-Tac-Toe Panel / Ocean Wave Climber / Ship Sail / Lookout Tower / Double Slide / Store Panel / Sea Creatures Arch Climber / Spiral Slide / Ship Hole Panel (Below) / Safety Panel (Above) / Monkey Topper / Ship Hole Panel (Below) / Taper Sail / Steps / Sectional Straight Slide / Wave Slide / Bird Topper / Figure Climber / Spin Panel / Store Panel / Twisted Net Climber / Net Ship Sail / Window Panel (Above) / Ship Hole Panel (Below) / Guardrail W/ Ship Wheel / Monkey Topper / Sectional Straight Slide / Challenge Ladder / Safety Panel / Ship Sail/ Lookout Tower / Dual Drum Panel / Ramp Whith Rails / Gear Panel / Ship Hole Panel / Ship Bow Panel