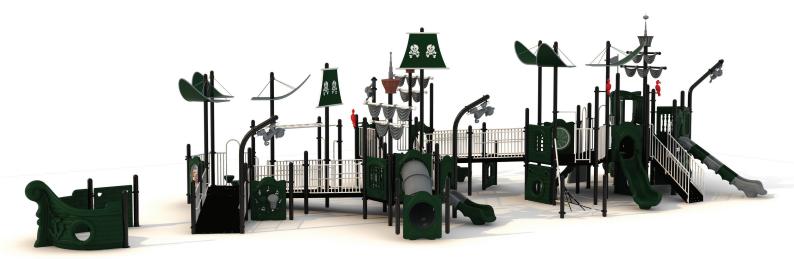

Use Zone: 85' x 48'

Height: 7'

ADA Access: Yes

Age Group: 2-12

Occupancy: 90-94

Free Shipping!

**COMPONENTS:** Tic-Tac-Toe Panel / Ocean Wave Climber / Ship Sail / Lookout Tower / Double Slide / Store Panel / Sea Creatures Arch Climber / Spiral Slide / Ship Hole Panel (Below) / Safety Panel (Above) / Monkey Topper / Ship Hole Panel (Below) / Taper Sail / Steps / Sectional Straight Slide / Wave Slide / Bird Topper / Figure Climber / Spin Panel / Store Panel / Twisted Net Climber / Net Ship Sail / Window Panel (Above) / Ship Hole Panel (Below) / Guardrail W/ Ship Wheel / Monkey Topper / Sectional Straight Slide / Challenge Ladder / Safety Panel / Ship Sail/ Lookout Tower / Dual Drum Panel / Ramp Whith Rails / Gear Panel / Ship Hole Panel / Ship Bow Panel