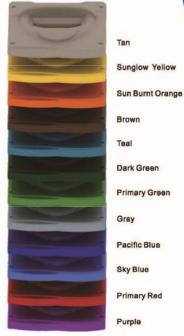

k Green Plastic
- Brown Plastic
- Rainforest Green Metal Access



### PIRATE SHIP - YELLOW

- Brown Posts
- Tan Plastic
- Brown Plastic
- Sunglow Yellow Plastic
- Tan Metal Accessories



### CASTLE - BLUE

- Brick Red Posts
- Pacific Blue Plastic
- Gary White Plastic
- Sunglow Yellow Metal Accessories



- Dark Green Plastic
- Rrown Plastic
- Tan Plastic



# BACKWOODS - NATURAL RED RIVER - PRIMARY

- Brown Posts

- Tan Metal Accessori
- Sunglow Yellow Posts
- Pacific Blue Plastic
- Primary Red Plastic
- Pacific Blue Metal Accessories

# **COLOR GUIDE**

### Post & Metal **Double Color** Polyethylene

### .75-inch



Black

# Sun Burnt Orange Brown Dark Green Primary Green Pacific Blue Sky Blue Sunglow Yellow Primary Red

**Blow Mold Plastic** 

### .48-inch



## **Roto Mold Plastic**



# **Single Color** Polyethylene

# .60-inch