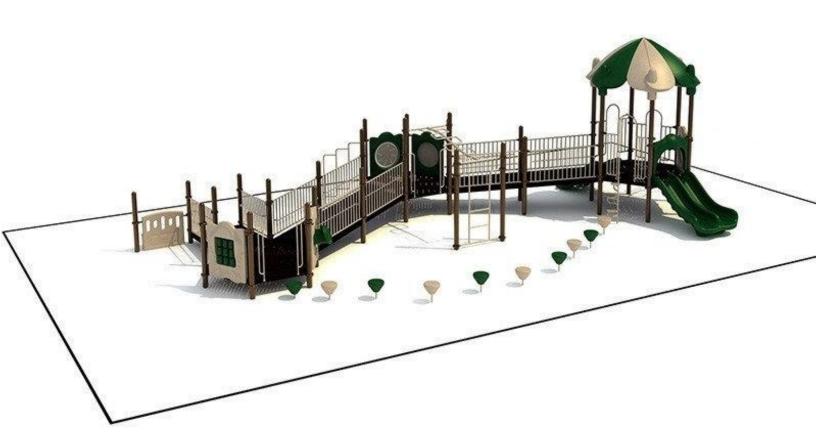

Use Zone: 56'8" x 34'4"

Age Group: 2-12 years

Occupancy: 60 to 64

Free Shipping!

COMPONENT: Floating Tunnel
Tower / Frog Pad Challenge Ladder
/Ring Swing Challenge Ladder /
Cylinder Spinner / Boulder Climber
/ Single Sectional Slide / Cargo
Climber / Climber / Climber / Crab
Pods / Saddle Slide / Cylinder
Spinner