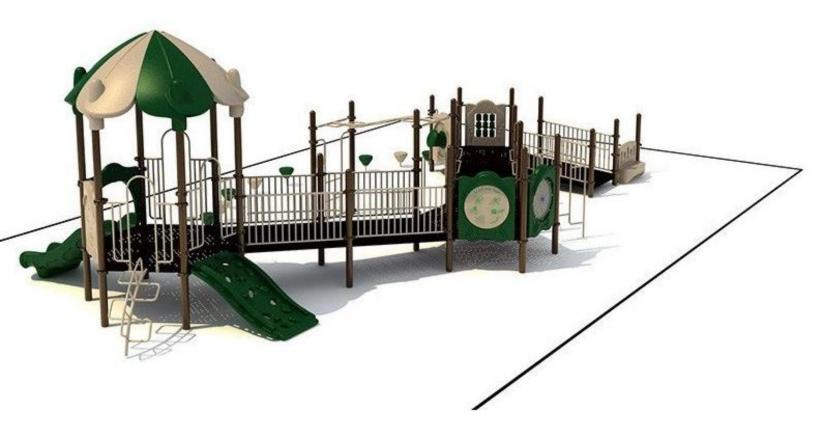

Use Zone: 56'8" x 34'4"

Age Group: 2-12 years

Occupancy: 60 to 64

Free Shipping!

COMPONENT: Floating Tunnel
Tower / Frog Pad Challenge Ladder
/Ring Swing Challenge Ladder /
Cylinder Spinner / Boulder Climber
/ Single Sectional Slide / Cargo
Climber / Climber / Climber / Crab
Pods / Saddle Slide / Cylinder
Spinner