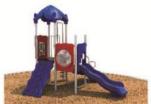

Use Zone: 59' x 24'

Age Group: 2-12 years

Occupancy: 58 to 62

Free Shipping!

COMPONENT: Floating Tunnel
Tower / Frog Pad Challenge Ladder
/Ring Swing Challenge Ladder /
Cylinder Spinner / Boulder Climber
/ Single Sectional Slide / Cargo
Climber / Climber / Climber / Crab
Pods / Saddle Slide / Cylinder
Spinner