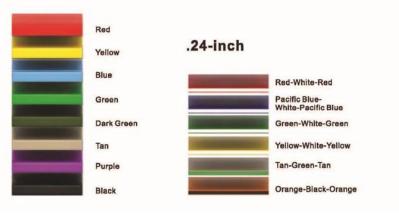

# **COLOR GUIDE**

### Post & Metal **Double Color** Polyethylene

### .75-inch

Black

### .48-inch

# **Single Color** Polyethylene

# .60-inch