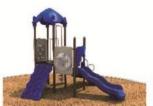

Use Zone: 59' x 24'

Age Group: 2-12 years

Occupancy: 58 to 62

Free Shipping!

COMPONENT: Floating Tunnel
Tower / Frog Pad Challenge Ladder
/Ring Swing Challenge Ladder /
Cylinder Spinner / Boulder Climber
/ Single Sectional Slide / Cargo
Climber / Climber / Climber / Crab
Pods / Saddle Slide / Cylinder
Spinner