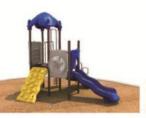

Use Zone: 59' x 24'

Age Group: 2-12 years

Occupancy: 58 to 62

Free Shipping!

COMPONENT: Floating Tunnel
Tower / Frog Pad Challenge Ladder
/Ring Swing Challenge Ladder /
Cylinder Spinner / Boulder Climber
/ Single Sectional Slide / Cargo
Climber / Climber / Climber / Crab
Pods / Saddle Slide / Cylinder
Spinner