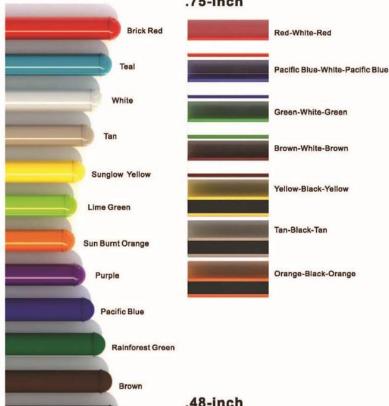

# **COLOR GUIDE**

### Post & Metal **Double Color** Polyethylene

### .75-inch

Black

# Sun Burnt Orange Brown Dark Green Primary Green Pacific Blue Sky Blue Sunglow Yellow Primary Red

**Blow Mold Plastic** 

### .48-inch

## **Roto Mold Plastic**