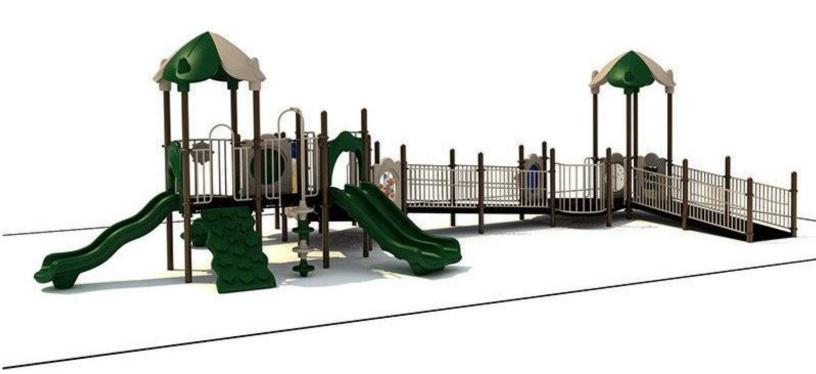

Use Zone: 59' x 24'

Age Group: 2-12 years

Occupancy: 58 to 62

Free Shipping!

COMPONENT: Floating Tunnel
Tower / Frog Pad Challenge Ladder
/Ring Swing Challenge Ladder /
Cylinder Spinner / Boulder Climber
/ Single Sectional Slide / Cargo
Climber / Climber / Climber / Crab
Pods / Saddle Slide / Cylinder
Spinner