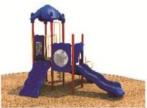

Use Zone: 59' x 24'

Age Group: 2-12 years

Occupancy: 58 to 62

Free Shipping!

COMPONENT: Floating Tunnel
Tower / Frog Pad Challenge Ladder
/Ring Swing Challenge Ladder /
Cylinder Spinner / Boulder Climber
/ Single Sectional Slide / Cargo
Climber / Climber / Climber / Crab
Pods / Saddle Slide / Cylinder
Spinner