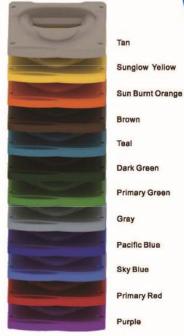

# **COLOR GUIDE**

### Post & Metal **Double Color** Polyethylene

# Sun Burnt Orange Brown Dark Green Primary Green Pacific Blue Sky Blue Sunglow Yellow Primary Red

**Blow Mold Plastic** 

## **Roto Mold Plastic**