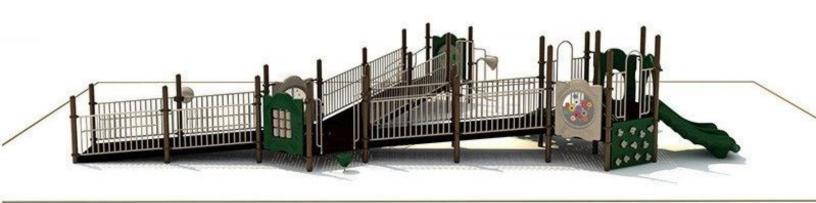

Use Zone: 56'2" x 34'6"

Age Group: 2-12 years

Occupancy: 56 to 60

Free Shipping!

COMPONENT: Floating Tunnel
Tower / Frog Pad Challenge Ladder
/Ring Swing Challenge Ladder /
Cylinder Spinner / Boulder Climber
/ Single Sectional Slide / Cargo
Climber / Climber / Climber / Crab
Pods / Saddle Slide / Cylinder
Spinner