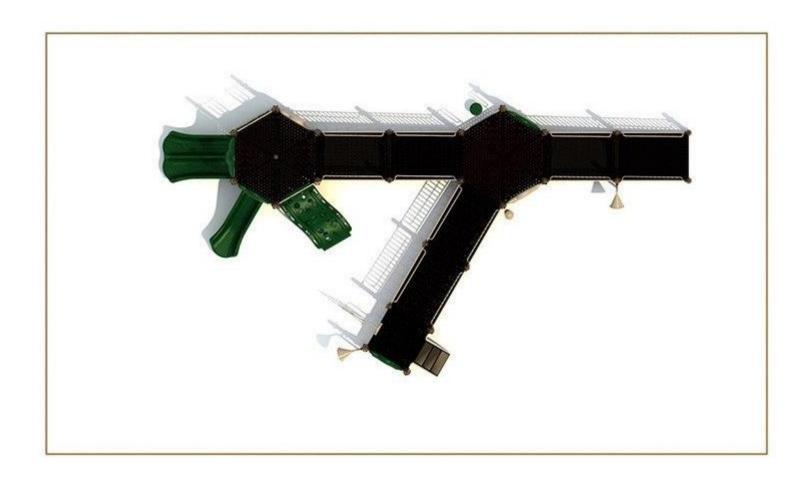

Use Zone: 56'2" x 34'6"

Age Group: 2-12 years

Occupancy: 56 to 60

Free Shipping!

COMPONENT: Floating Tunnel
Tower / Frog Pad Challenge Ladder
/Ring Swing Challenge Ladder /
Cylinder Spinner / Boulder Climber
/ Single Sectional Slide / Cargo
Climber / Climber / Climber / Crab
Pods / Saddle Slide / Cylinder
Spinner