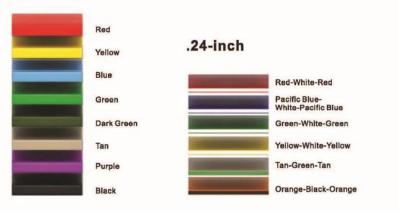

# **COLOR GUIDE**

### .75-inch

Black

# **Single Color** Polyethylene

# .60-inch