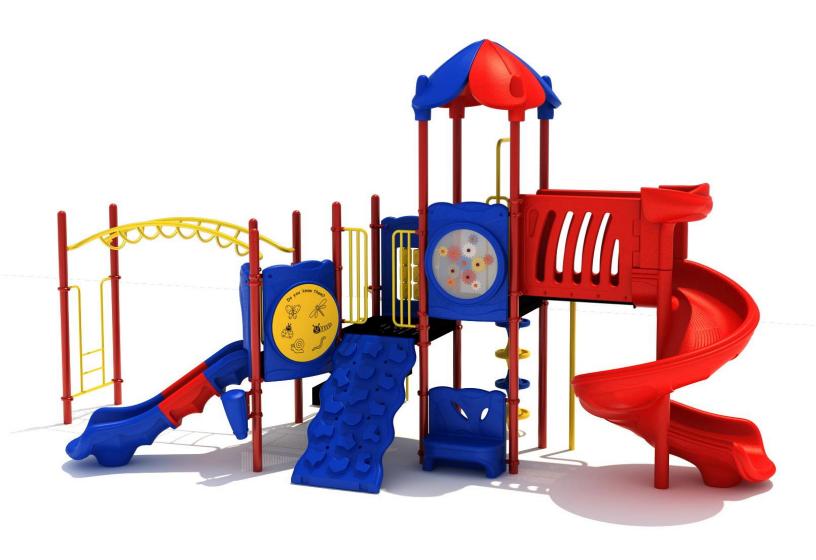

Use Zone: 40ft x 25ft

Age Group: 2-12 years

Occupancy: 28 to 32

Free Shipping!

COMPONENT: POD CLIMBER /
TRANSFER STATION / TIC-TAC-TOE
PANEL / INTERT ARCH CHALLEDGE
LADDER / SINGLE DRUM / SINGLE
SECTIONAL STRAIGHT SLIDE /
FIGURE CLIMBER / BENCH
PANEL(BELOW) / GEAR
PANEL(ABOVE) / SPIRAL SLIDE