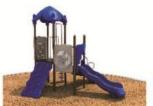

Use Zone: 40ft x 25ft

Age Group: 2-12 years

Occupancy: 28 to 32

Free Shipping!

COMPONENT: POD CLIMBER /
TRANSFER STATION / TIC-TAC-TOE
PANEL / INTERT ARCH CHALLEDGE
LADDER / SINGLE DRUM / SINGLE
SECTIONAL STRAIGHT SLIDE /
FIGURE CLIMBER / BENCH
PANEL(BELOW) / GEAR
PANEL(ABOVE) / SPIRAL SLIDE