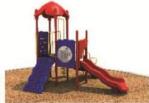

Use Zone: 40ft x 25ft

Age Group: 2-12 years

Occupancy: 28 to 32

Free Shipping!

COMPONENT: POD CLIMBER /
TRANSFER STATION / TIC-TAC-TOE
PANEL / INTERT ARCH CHALLEDGE
LADDER / SINGLE DRUM / SINGLE
SECTIONAL STRAIGHT SLIDE /
FIGURE CLIMBER / BENCH
PANEL(BELOW) / GEAR
PANEL(ABOVE) / SPIRAL SLIDE