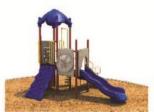

Use Zone: 40ft x 25ft

Age Group: 2-12 years

Occupancy: 28 to 32

Free Shipping!

COMPONENT: POD CLIMBER /
TRANSFER STATION / TIC-TAC-TOE
PANEL / INTERT ARCH CHALLEDGE
LADDER / SINGLE DRUM / SINGLE
SECTIONAL STRAIGHT SLIDE /
FIGURE CLIMBER / BENCH
PANEL(BELOW) / GEAR
PANEL(ABOVE) / SPIRAL SLIDE