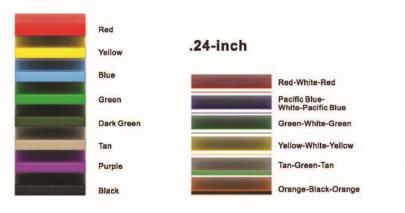

tic
- Dark Green Plastic
- Brown Plastic
- Rainforest Green Metal Access





- Brown Posts
- Tan Plastic
- Brown Plastic
- Sunglow Yellow Plastic
- Tan Metal Accessories



# CASTLE - BLUE

- Brick Red Posts
- Pacific Blue Plastic
- Gary White Plastic
- Sunglow Yellow Metal Accessories



- Tan Plastic
- Tan Metal Accessori



# BACKWOODS - NATURAL RED RIVER - PRIMARY

- Brown Posts
- Dark Green Plastic
- Brown Plastic
- Sunglow Yellow Posts
- Pacific Blue Plastic
- Primary Red Plastic
- Pacific Blue Metal Accessories

# COLOR GUIDE

# Post & Metal Double Color Polyethylene

## .75-inch



# Tan Sun Burnt Orange Brown Dark Green Primary Green Teal Pacific Blue Sky Blue Sunglow Yellow Primary Red

**Blow Mold Plastic** 

# .48-inch

Brown

Black



# Single Color Polyethylene

# .60-inch



# **Roto Mold Plastic**