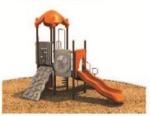

Use Zone: 40ft x 25ft

Age Group: 2-12 years

Occupancy: 28 to 32

Free Shipping!

COMPONENT: POD CLIMBER /
TRANSFER STATION / TIC-TAC-TOE
PANEL / INTERT ARCH CHALLEDGE
LADDER / SINGLE DRUM / SINGLE
SECTIONAL STRAIGHT SLIDE /
FIGURE CLIMBER / BENCH
PANEL(BELOW) / GEAR
PANEL(ABOVE) / SPIRAL SLIDE