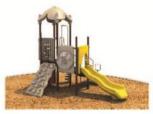

Use Zone: 40ft x 25ft

Age Group: 2-12 years

Occupancy: 28 to 32

Free Shipping!

COMPONENT: POD CLIMBER /
TRANSFER STATION / TIC-TAC-TOE
PANEL / INTERT ARCH CHALLEDGE
LADDER / SINGLE DRUM / SINGLE
SECTIONAL STRAIGHT SLIDE /
FIGURE CLIMBER / BENCH
PANEL(BELOW) / GEAR
PANEL(ABOVE) / SPIRAL SLIDE