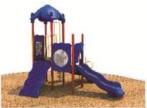

Use Zone: 40ft x 25ft

Age Group: 2-12 years

Occupancy: 28 to 32

Free Shipping!

COMPONENT: POD CLIMBER /
TRANSFER STATION / TIC-TAC-TOE
PANEL / INTERT ARCH CHALLEDGE
LADDER / SINGLE DRUM / SINGLE
SECTIONAL STRAIGHT SLIDE /
FIGURE CLIMBER / BENCH
PANEL(BELOW) / GEAR
PANEL(ABOVE) / SPIRAL SLIDE