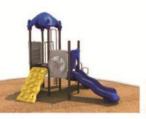

Use Zone: 40ft x 25ft

Age Group: 2-12 years

Occupancy: 28 to 32

Free Shipping!

COMPONENT: POD CLIMBER /
TRANSFER STATION / TIC-TAC-TOE
PANEL / INTERT ARCH CHALLEDGE
LADDER / SINGLE DRUM / SINGLE
SECTIONAL STRAIGHT SLIDE /
FIGURE CLIMBER / BENCH
PANEL(BELOW) / GEAR
PANEL(ABOVE) / SPIRAL SLIDE