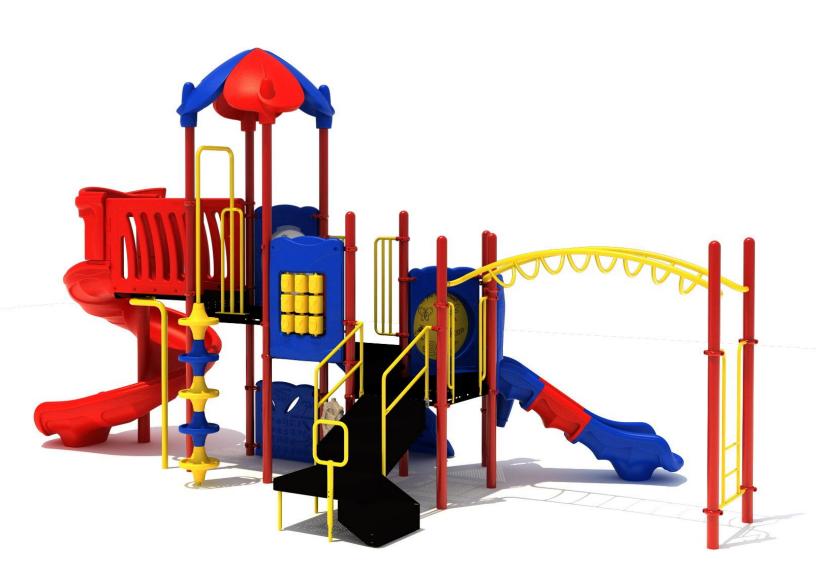

Use Zone: 40ft x 25ft

Age Group: 2-12 years

Occupancy: 28 to 32

Free Shipping!

COMPONENT: POD CLIMBER /
TRANSFER STATION / TIC-TAC-TOE
PANEL / INTERT ARCH CHALLEDGE
LADDER / SINGLE DRUM / SINGLE
SECTIONAL STRAIGHT SLIDE /
FIGURE CLIMBER / BENCH
PANEL(BELOW) / GEAR
PANEL(ABOVE) / SPIRAL SLIDE