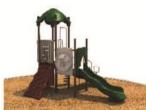

Use Zone: 40ft x 25ft

Age Group: 2-12 years

Occupancy: 28 to 32

Free Shipping!

COMPONENT: POD CLIMBER /
TRANSFER STATION / TIC-TAC-TOE
PANEL / INTERT ARCH CHALLEDGE
LADDER / SINGLE DRUM / SINGLE
SECTIONAL STRAIGHT SLIDE /
FIGURE CLIMBER / BENCH
PANEL(BELOW) / GEAR
PANEL(ABOVE) / SPIRAL SLIDE