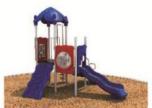

Use Zone: 40ft x 25ft

Age Group: 2-12 years

Occupancy: 28 to 32

Free Shipping!

COMPONENT: POD CLIMBER /
TRANSFER STATION / TIC-TAC-TOE
PANEL / INTERT ARCH CHALLEDGE
LADDER / SINGLE DRUM / SINGLE
SECTIONAL STRAIGHT SLIDE /
FIGURE CLIMBER / BENCH
PANEL(BELOW) / GEAR
PANEL(ABOVE) / SPIRAL SLIDE