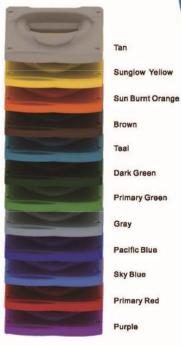

# COLOR GUIDE

# Tan Sun Burnt Orange Brown Dark Green Primary Green Teal Pacific Blue Sky Blue Sunglow Yellow Primary Red

**Blow Mold Plastic** 