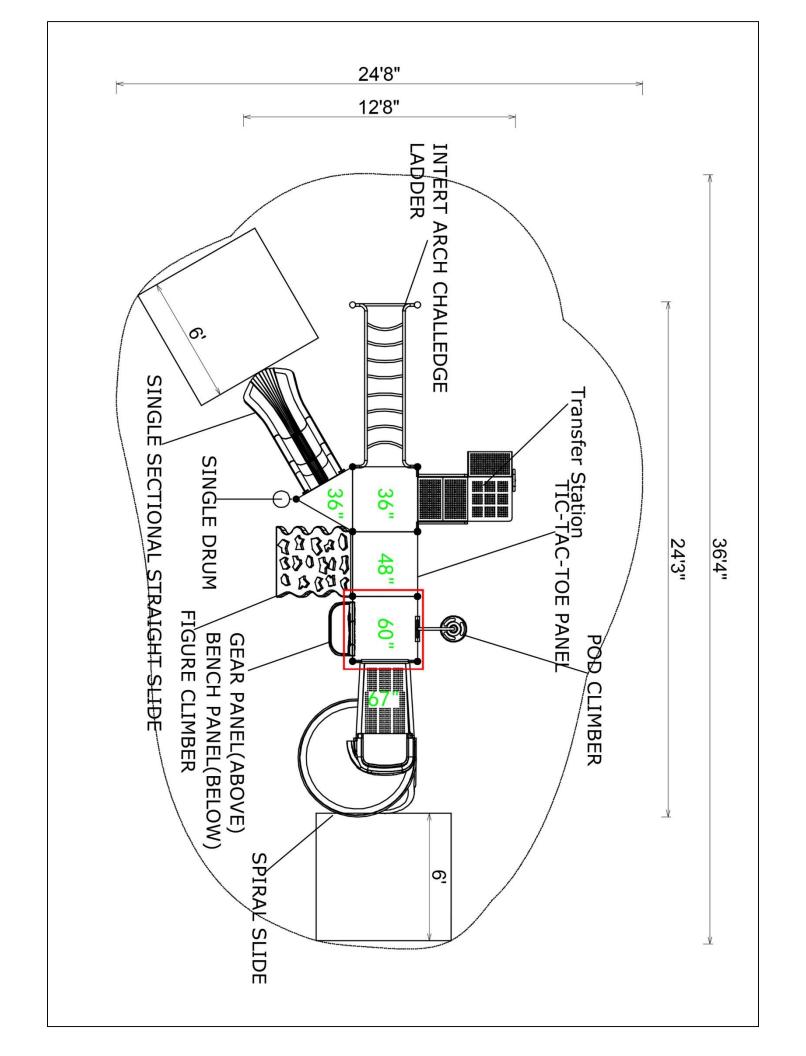

Use Zone: 40ft x 25ft

Age Group: 2-12 years

Occupancy: 28 to 32

Free Shipping!

COMPONENT: POD CLIMBER /
TRANSFER STATION / TIC-TAC-TOE
PANEL / INTERT ARCH CHALLEDGE
LADDER / SINGLE DRUM / SINGLE
SECTIONAL STRAIGHT SLIDE /
FIGURE CLIMBER / BENCH
PANEL(BELOW) / GEAR
PANEL(ABOVE) / SPIRAL SLIDE