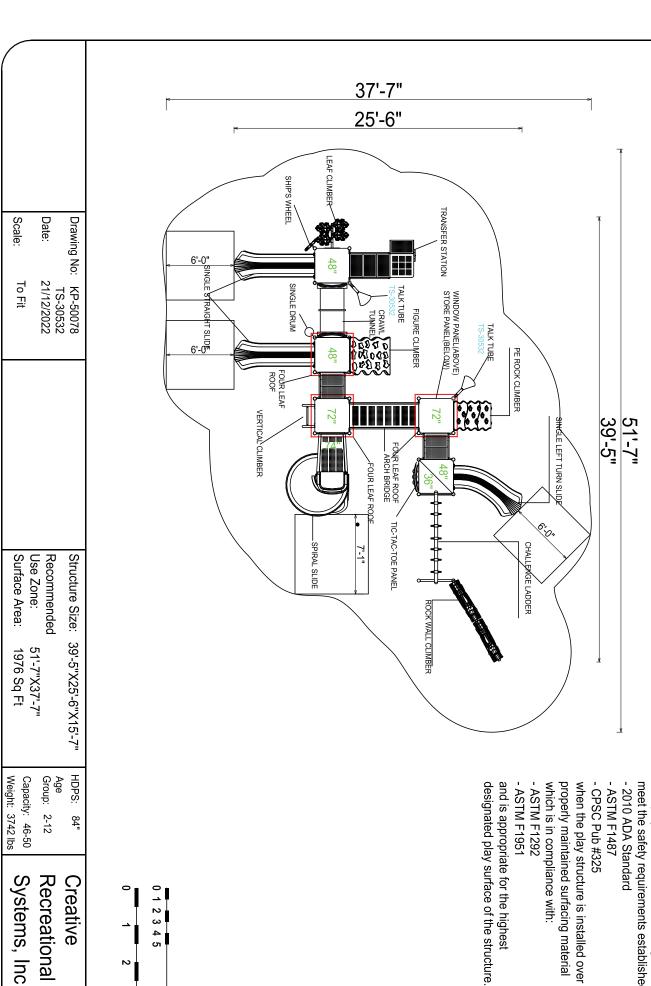

Use Zone: 52' x 38'

ADA Access: Yes

Age Group: 2-12

Occupancy: 46-50

Free Shipping!

COMPONENTS: Transfer Station / Talk Tube / Crawl Tunnel / Figure Climber / Window Panel (Above) / Store Panel (Below) / PE Rock Climber / Single Left Turn Slide / Challenge Ladder / Rock Wall Climber / Tic-Tac-Toe Panel / Four Leaf Roof / Arch Bridge / Spiral Slide / Vertical Climber / Single Straight Slide / Single Drum / Ship's Wheel / Leaf Climber

1 E

Compliance:

meet the safety requirements established in: This play structure has been designed to

properly maintained surfacing material which is in compliance with: when the play structure is installed over a

designated play surface of the structure. and is appropriate for the highest