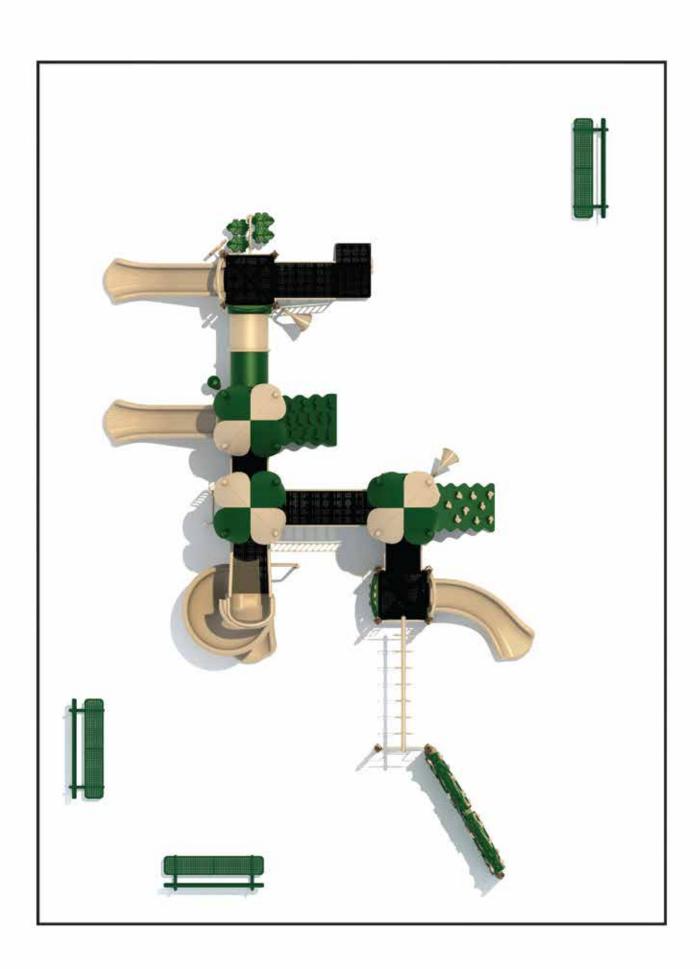

Use Zone: 52' x 38'

ADA Access: Yes

Age Group: 2-12

Occupancy: 46-50

Free Shipping!

COMPONENTS: Transfer Station / Talk Tube / Crawl Tunnel / Figure Climber / Window Panel (Above) / Store Panel (Below) / PE Rock Climber / Single Left Turn Slide / Challenge Ladder / Rock Wall Climber / Tic-Tac-Toe Panel / Four Leaf Roof / Arch Bridge / Spiral Slide / Vertical Climber / Single Straight Slide / Single Drum / Ship's Wheel / Leaf Climber