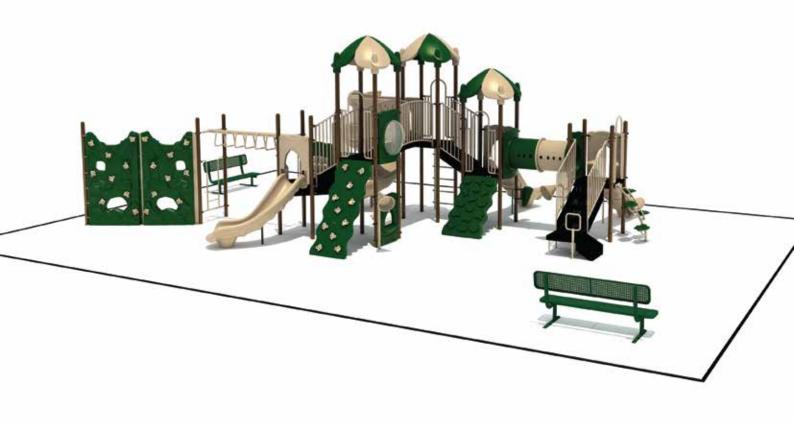

Use Zone: 52' x 38'

ADA Access: Yes

Age Group: 2-12

Occupancy: 46-50

Free Shipping!

COMPONENTS: Transfer Station / Talk Tube / Crawl Tunnel / Figure Climber / Window Panel (Above) / Store Panel (Below) / PE Rock Climber / Single Left Turn Slide / Challenge Ladder / Rock Wall Climber / Tic-Tac-Toe Panel / Four Leaf Roof / Arch Bridge / Spiral Slide / Vertical Climber / Single Straight Slide / Single Drum / Ship's Wheel / Leaf Climber