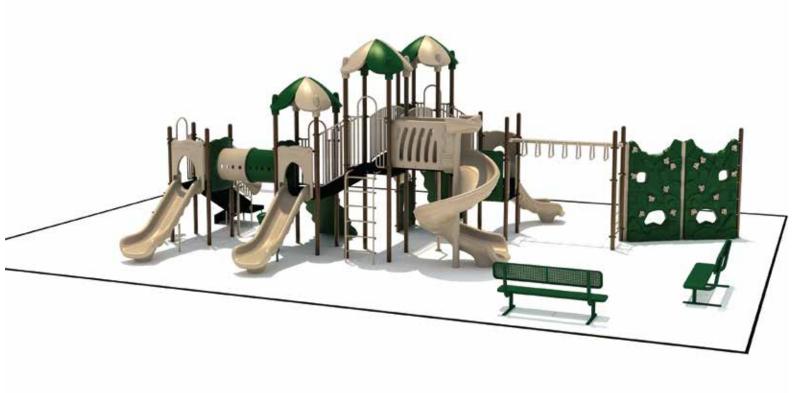

Use Zone: 52' x 38'

ADA Access: Yes

Age Group: 2-12

Occupancy: 46-50

Free Shipping!

COMPONENTS: Transfer Station / Talk Tube / Crawl Tunnel / Figure Climber / Window Panel (Above) / Store Panel (Below) / PE Rock Climber / Single Left Turn Slide / Challenge Ladder / Rock Wall Climber / Tic-Tac-Toe Panel / Four Leaf Roof / Arch Bridge / Spiral Slide / Vertical Climber / Single Straight Slide / Single Drum / Ship's Wheel / Leaf Climber