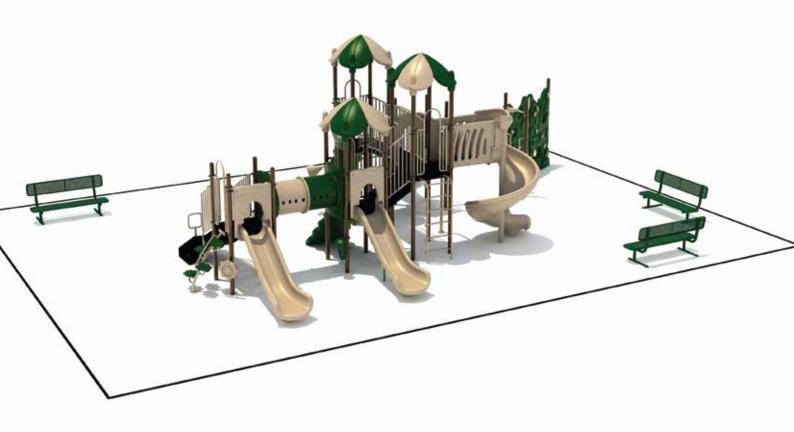

Use Zone: 52' x 38'

ADA Access: Yes

Age Group: 2-12

Occupancy: 46-50

Free Shipping!

COMPONENTS: Transfer Station / Talk Tube / Crawl Tunnel / Figure Climber / Window Panel (Above) / Store Panel (Below) / PE Rock Climber / Single Left Turn Slide / Challenge Ladder / Rock Wall Climber / Tic-Tac-Toe Panel / Four Leaf Roof / Arch Bridge / Spiral Slide / Vertical Climber / Single Straight Slide / Single Drum / Ship's Wheel / Leaf Climber