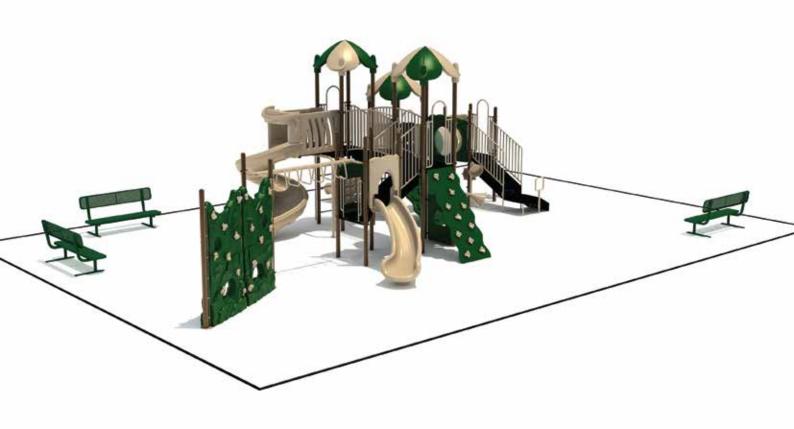

Use Zone: 52' x 38'

ADA Access: Yes

Age Group: 2-12

Occupancy: 46-50

Free Shipping!

COMPONENTS: Transfer Station / Talk Tube / Crawl Tunnel / Figure Climber / Window Panel (Above) / Store Panel (Below) / PE Rock Climber / Single Left Turn Slide / Challenge Ladder / Rock Wall Climber / Tic-Tac-Toe Panel / Four Leaf Roof / Arch Bridge / Spiral Slide / Vertical Climber / Single Straight Slide / Single Drum / Ship's Wheel / Leaf Climber