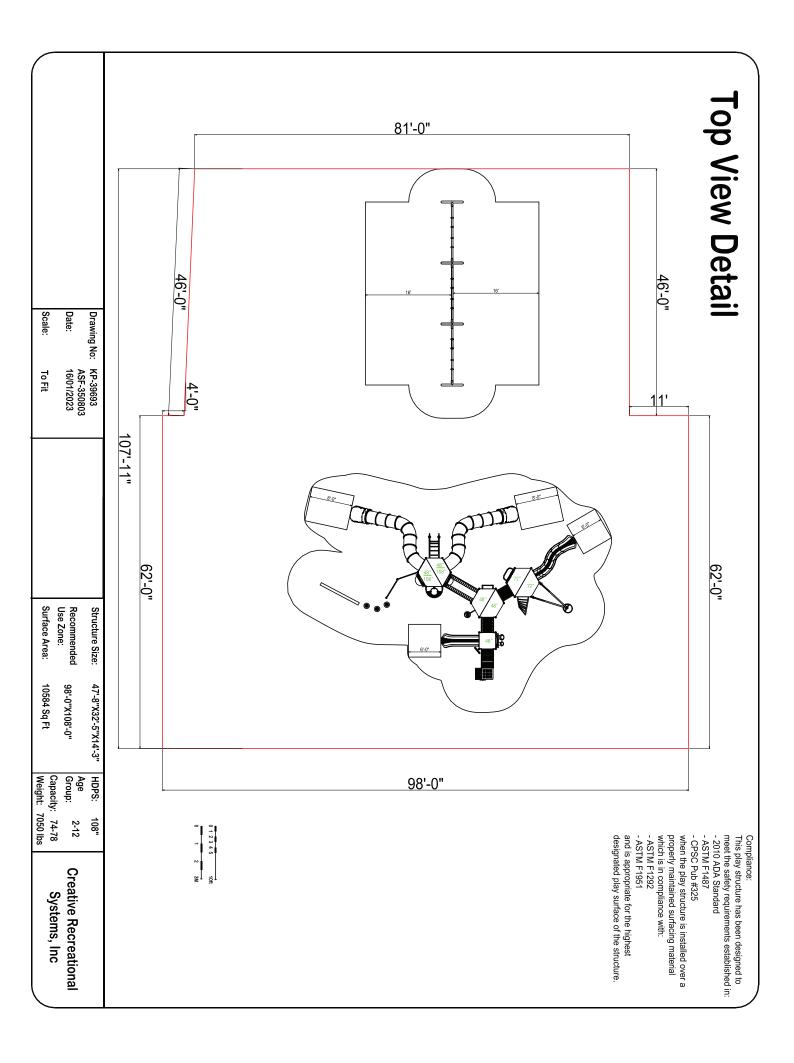

Use Zone: 98' x 108'

ADA Access: Yes

Age Group: 2-12

Occupancy: 74-78

**COMPONENTS:** Transfer Station / Tic-Tac-Toe Panel (Above)/ Dual Drum Panel (Below) / Maze Panel (Above) / Store Panel (Below) / Twist Climber / Cylinder Spinner / Single Sectional Curved Slide / Rock Climber / Gear Panel (Above) / Bench Panel (Below) / Vertical Climber / Tube Slide (Above) / Spin Panel (Middle) / Racing Game Panel (Below) / Guardrail w/Telescope (Above) / Invert Arch Climber (Below) / Clock Panel (Below) / Window Panel (Above) / Arch Shape Climber Link (Below) / Balance Beam / Pods / Net Climber / Straight Bridge / Curly Climber / Staight Slide Ship's Wheel