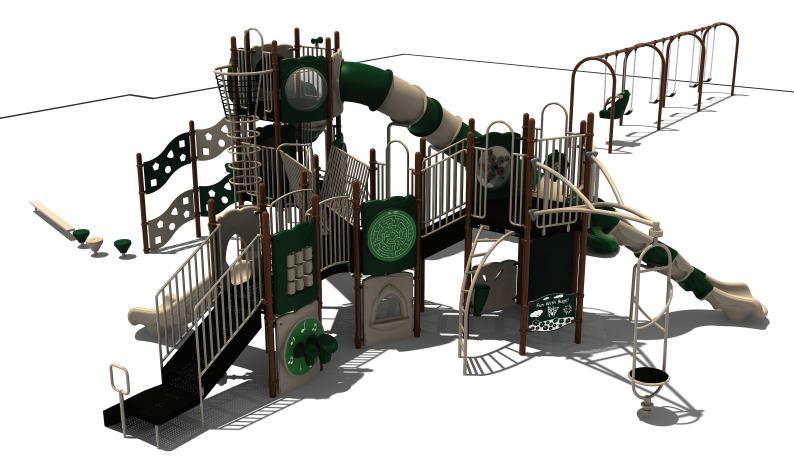

Use Zone: 98' x 108'

ADA Access: Yes

Age Group: 2-12

Occupancy: 74-78

**COMPONENTS:** Transfer Station / Tic-Tac-Toe Panel (Above)/ Dual Drum Panel (Below) / Maze Panel (Above) / Store Panel (Below) / Twist Climber / Cylinder Spinner / Single Sectional Curved Slide / Rock Climber / Gear Panel (Above) / Bench Panel (Below) / Vertical Climber / Tube Slide (Above) / Spin Panel (Middle) / Racing Game Panel (Below) / Guardrail w/Telescope (Above) / Invert Arch Climber (Below) / Clock Panel (Below) / Window Panel (Above) / Arch Shape Climber Link (Below) / Balance Beam / Pods / Net Climber / Straight Bridge / Curly Climber / Staight Slide Ship's Wheel