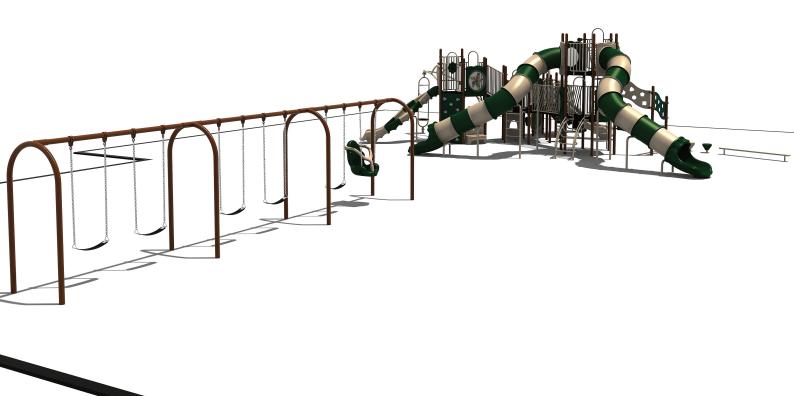

Use Zone: 98' x 108'

ADA Access: Yes

Age Group: 2-12

Occupancy: 74-78

**COMPONENTS:** Transfer Station / Tic-Tac-Toe Panel (Above)/ Dual Drum Panel (Below) / Maze Panel (Above) / Store Panel (Below) / Twist Climber / Cylinder Spinner / Single Sectional Curved Slide / Rock Climber / Gear Panel (Above) / Bench Panel (Below) / Vertical Climber / Tube Slide (Above) / Spin Panel (Middle) / Racing Game Panel (Below) / Guardrail w/Telescope (Above) / Invert Arch Climber (Below) / Clock Panel (Below) / Window Panel (Above) / Arch Shape Climber Link (Below) / Balance Beam / Pods / Net Climber / Straight Bridge / Curly Climber / Staight Slide Ship's Wheel