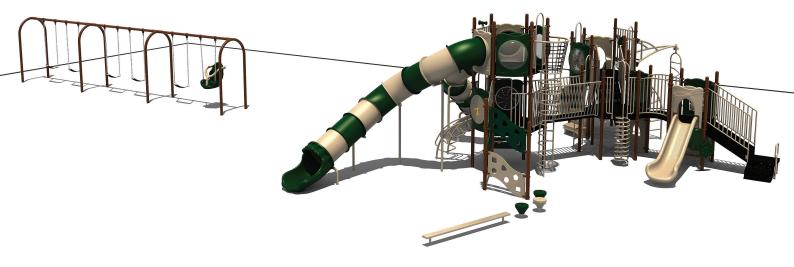

Use Zone: 98' x 108'

ADA Access: Yes

Age Group: 2-12

Occupancy: 74-78

**COMPONENTS:** Transfer Station / Tic-Tac-Toe Panel (Above)/ Dual Drum Panel (Below) / Maze Panel (Above) / Store Panel (Below) / Twist Climber / Cylinder Spinner / Single Sectional Curved Slide / Rock Climber / Gear Panel (Above) / Bench Panel (Below) / Vertical Climber / Tube Slide (Above) / Spin Panel (Middle) / Racing Game Panel (Below) / Guardrail w/Telescope (Above) / Invert Arch Climber (Below) / Clock Panel (Below) / Window Panel (Above) / Arch Shape Climber Link (Below) / Balance Beam / Pods / Net Climber / Straight Bridge / Curly Climber / Staight Slide Ship's Wheel