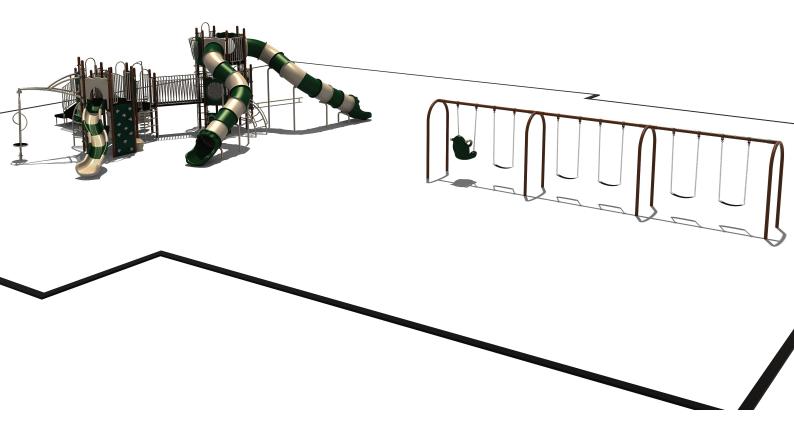

Use Zone: 98' x 108'

ADA Access: Yes

Age Group: 2-12

Occupancy: 74-78

**COMPONENTS:** Transfer Station / Tic-Tac-Toe Panel (Above)/ Dual Drum Panel (Below) / Maze Panel (Above) / Store Panel (Below) / Twist Climber / Cylinder Spinner / Single Sectional Curved Slide / Rock Climber / Gear Panel (Above) / Bench Panel (Below) / Vertical Climber / Tube Slide (Above) / Spin Panel (Middle) / Racing Game Panel (Below) / Guardrail w/Telescope (Above) / Invert Arch Climber (Below) / Clock Panel (Below) / Window Panel (Above) / Arch Shape Climber Link (Below) / Balance Beam / Pods / Net Climber / Straight Bridge / Curly Climber / Staight Slide Ship's Wheel