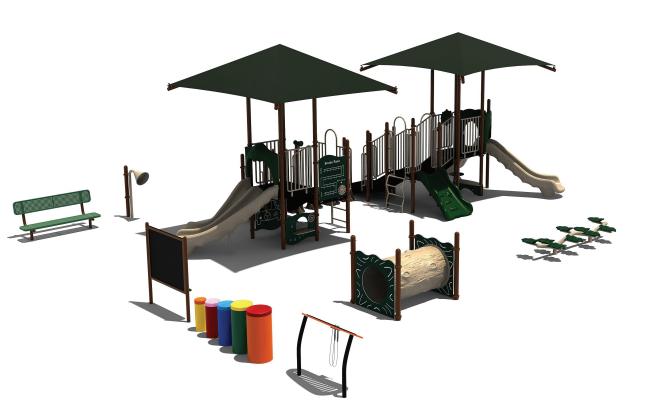

Use Zone: 49' x 39'

ADA Access: Yes

Age Group: 2-5

Occupancy: 38-42

Free Shipping!

 Recommended
 48'.3"X38'.5"
 Age Group: 2-5

 Use Zone:
 Capacity: 38-42

 Surface Area:
 1911 Sq Ft
 Weight: 5172 lbs

Scale:

To Fit

Drawing No: KP-32552 FS-38602 FS-30495 FS-1602 Date: 31/01/2023

Creative Recreational Systems, Inc