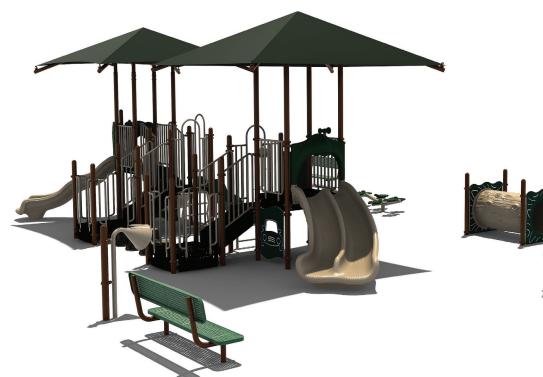

Use Zone: 49' x 39'

ADA Access: Yes

Age Group: 2-5

Occupancy: 38-42

Free Shipping!

 Recommended
 48'.3"X38'.5"
 Age Group: 2-5

 Use Zone:
 Capacity: 38-42

 Surface Area:
 1911 Sq Ft
 Weight: 5172 lbs

Scale:

To Fit

Drawing No: KP-32552 FS-38602 FS-30495 FS-1602 Date: 31/01/2023

Creative Recreational Systems, Inc