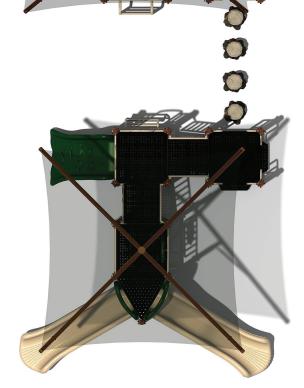

Use Zone: 49' x 39'

ADA Access: Yes

Age Group: 2-5

Occupancy: 38-42

Free Shipping!

 Recommended
 48'.3"X38'.5"
 Age Group: 2-5

 Use Zone:
 Capacity: 38-42

 Surface Area:
 1911 Sq Ft
 Weight: 5172 lbs

Scale:

To Fit

Drawing No: KP-32552 FS-38602 FS-30495 FS-1602 Date: 31/01/2023

Creative Recreational Systems, Inc