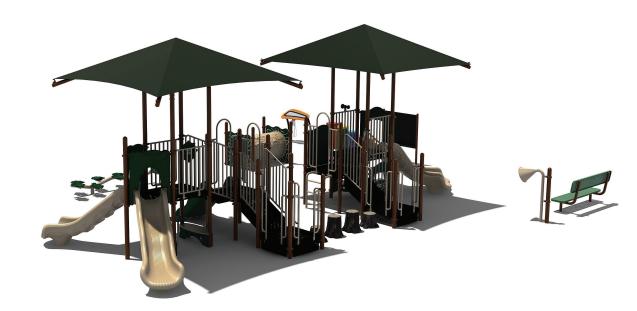

Use Zone: 49' x 39'

ADA Access: Yes

Age Group: 2-5

Occupancy: 38-42

Free Shipping!

when the play structure is installed over a properly maintained surfacing material

- CPSC Pub #325

and is appropriate for the highest designated play surface of the structure.

38'-5"

 Structure Size:
 35'.7"X14'.6"X14'.3"
 HDPS: 48"

 Recommended
 48'.3"X38'.5"
 Age Group: 2-5

 Use Zone:
 Capacity: 38-42

 Surface Area:
 1911 Sq Ft
 Weight: 5172 lbs

Scale:

To Fit

Drawing No: KP-32552 FS-38602 FS-30495 FS-1602 Date: 31/01/2023

Creative Recreational Systems, Inc