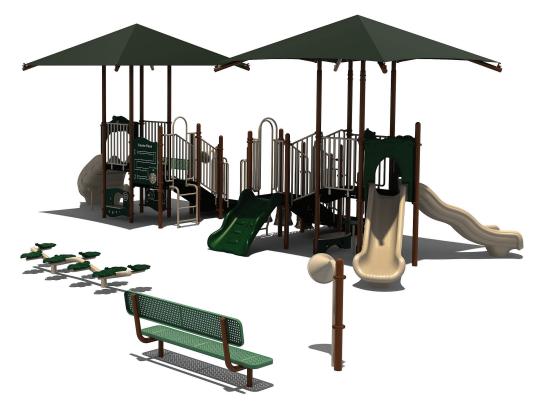

Use Zone: 49' x 39'

ADA Access: Yes

Age Group: 2-5

Occupancy: 38-42

Free Shipping!

when the play structure is installed over a properly maintained surfacing material

- CPSC Pub #325

and is appropriate for the highest designated play surface of the structure.

38'-5"

 Structure Size:
 35'.7"X14'.6"X14'.3"
 HDPS: 48"

 Recommended
 48'.3"X38'.5"
 Age Group: 2-5

 Use Zone:
 Capacity: 38-42

 Surface Area:
 1911 Sq Ft
 Weight: 5172 lbs

Scale:

To Fit

Drawing No: KP-32552 FS-38602 FS-30495 FS-1602 Date: 31/01/2023

Creative Recreational Systems, Inc