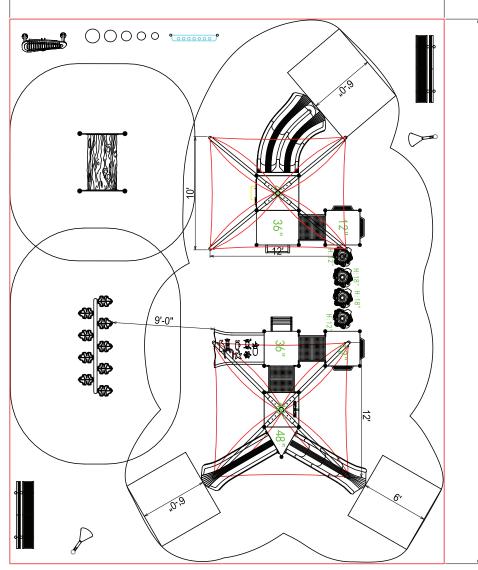

## Top View Detail

<del>1</del>3

Compliance:
This play structure has been designed to meet the safety requirements established in:
- 2010 ADA Standard
- ASTM F1487

which is in compliance with:
- ASTM F1292
- ASTM F1951

when the play structure is installed over a properly maintained surfacing material

- CPSC Pub #325

and is appropriate for the highest designated play surface of the structure.

38'-5"

 Structure Size:
 35'.7"X14'.6"X14'.3"
 HDPS: 48"

 Recommended
 48'.3"X38'.5"
 Age Group: 2-5

 Use Zone:
 Capacity: 38-42

 Surface Area:
 1911 Sq Ft
 Weight: 5172 lbs

Scale:

To Fit

Drawing No: KP-32552 FS-38602 FS-30495 FS-1602 Date: 31/01/2023

Creative Recreational Systems, Inc